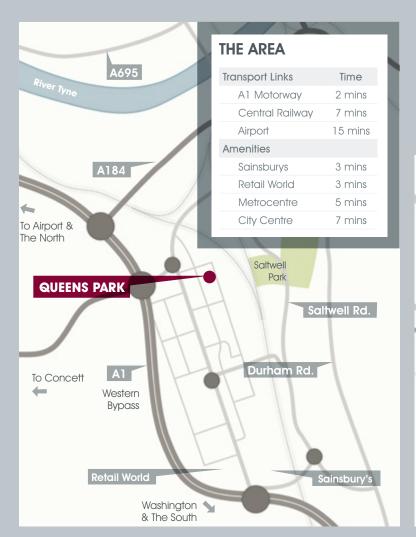

Queens Park is superbly located at the north end of Team Valley, the North East's premier business location with direct access to 2 junctions of the A1 and excellent public transport links throughout the region.

Team Valley is the North East's biggest mixed use business park with over 700 businesses employing almost 20,000 people. The retail and leisure provision in Team Valley is excellent, including Sainsbury's, Gymetc Gymnasium, Premier Inn, O'Briens, Greggs and an array of cafes and sandwich shops. Team Valley Retail World is one of the largest retail parks in the region with occupiers such as Next, Boots, PC World, Currys, TK Maxx, Homebase, Mothercare, M & S Simply Food, Asda Living, Hobbycraft and several other high street names.