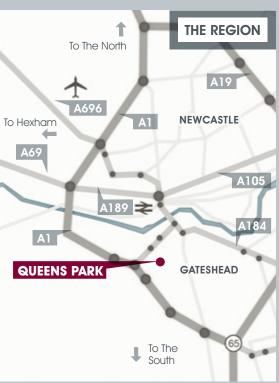

Queens Park is superbly located at the north end of Team Valley, the North East's premier business location with direct access to 2 junctions of the A1 and excellent public transport links throughout the region.