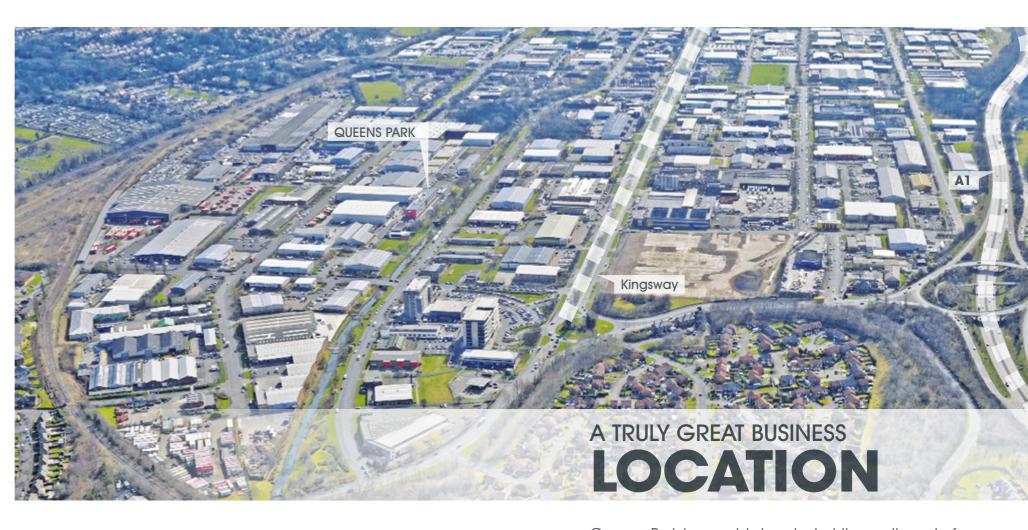

Queens Park is superbly located at the north end of Team Valley, the North East's premier business location with direct access to 2 junctions of the A1 and excellent public transport links throughout the region.

Team Valley is the North East's biggest mixed use business park with over 700 businesses employing almost 20,000 people. The retail and leisure provision in Team Valley is excellent, including Sainsbury's, Gymetc Gymnasium, Premier Inn, O'Briens, Greggs and an array of cafes and sandwich shops. Team Valley Retail World is one of the largest retail parks in the region with occupiers such as Next, Boots, PC World, Currys, TK Maxx, Homebase, Mothercare, M & S Simply Food, Asda Living, Hobbycraft and several other high street names.