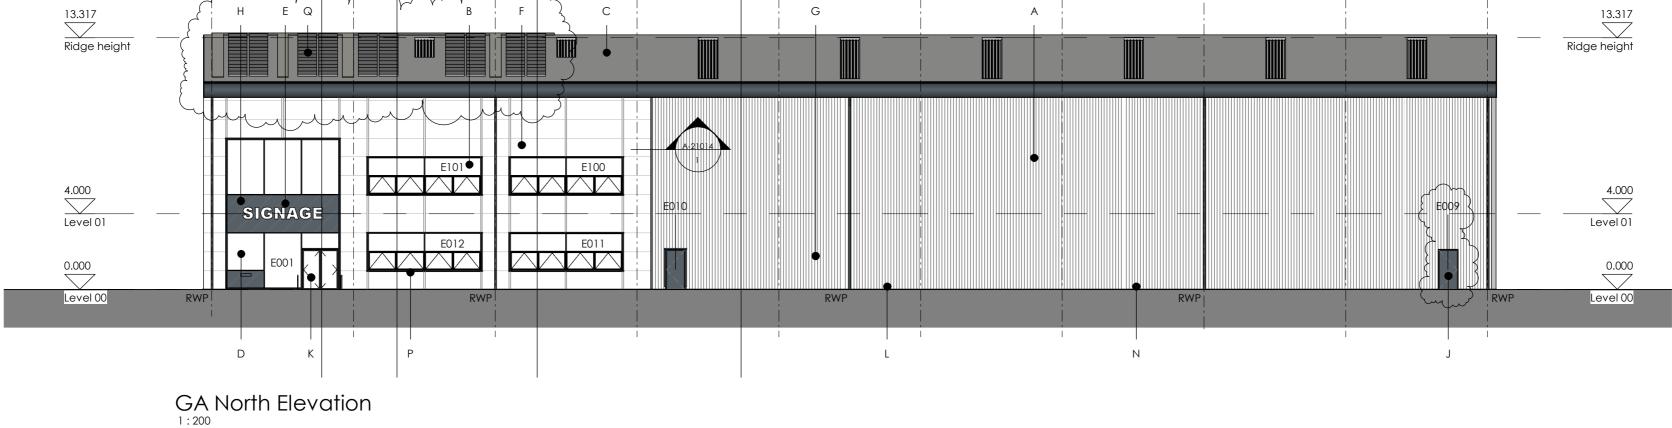

## Materials Legend:

A - Vertically Laid Profiled Metal Wall Cladding to Warehouse, colour: RAL 9006 (Metallic Silver) H31/120A or H31/124 B - Polyester Powder Coated Aluminium Windows with Opening Lights, colour: RAL 7016 (Anthracite) H11/138 C - Profiled Metal Roofing with Rooflights, colour: RAL 080 70 05 (Goosewing Grey) H31/125 D - Polyester Powder Coated Aluminium Curtain Walling with Opening Lights, colour: RAL 7016 (Anthracite) H11/110 E - Polyester Powder Coated Aluminium SIGNAGE, future install by tenant F - Metal Composite Cladding Panels to Office, colour: RAL 9010 (White) H43/120A G - External Sectional Overhead Doors, colour: RAL 7016 (Anthracite) L20/615 H - Insulated Spandrel Panel, colour: RAL 7016 (Anthracite) H11/110 J - External Steel Doorsets, colour: RAL 7016 (Anthracite) L20/480A K - Automatic Opening Glazed Entrance Doors, colour: RAL 7016 (Anthracite) H11/135A L - Smooth Facing Engineering Brickwork F10/110 M - Bullnose flashing to eaves, colour: RAL 7016 (Anthracite) H31/125 N - Aluminium Flashing to base of cladding and cladding junctions, colour: RAL 9006 (Metallic Silver) H43/120A OR H31/120A P - Aluminium Flashing around openings, colour: RAL 7016 (Anthracite) H31/120A, H31/124 or H43/120A Q - Roof mounted photovoltaic's as M&E Engineer's drawings with associated walkways and mansafe systems R - True-line aluminium gutter to eaves, colour; RAL 7016 (Anthracite) H31/125

## NOTE:

EXTERNAL OPENINGS TO BE READ IN CONJUNCTION WITH EXTERNAL OPENING SCHEDULE A-31000

OPENING VENT REQUIREMENTS TBC BY M+E ENGINEER

RAINWATER OUTLETS, GUTTER SIZING AND AMOUNT OF OUTLETS TO BE CONFIRMED BY SUB CONTRACTOR

REFER TO ROOF PLAN FOR SAFE ACCESS WALKWAYS AND MANSAFE FOR MAINTENANCE OF PHOTOVOLTAIC PANELS

\* FIRE RATED CLADDING REQUIRED TO ELEVATIONS ON GLS 1 AND 10. REFER TO SPECIFICATIONS H31 124 AND H43/124