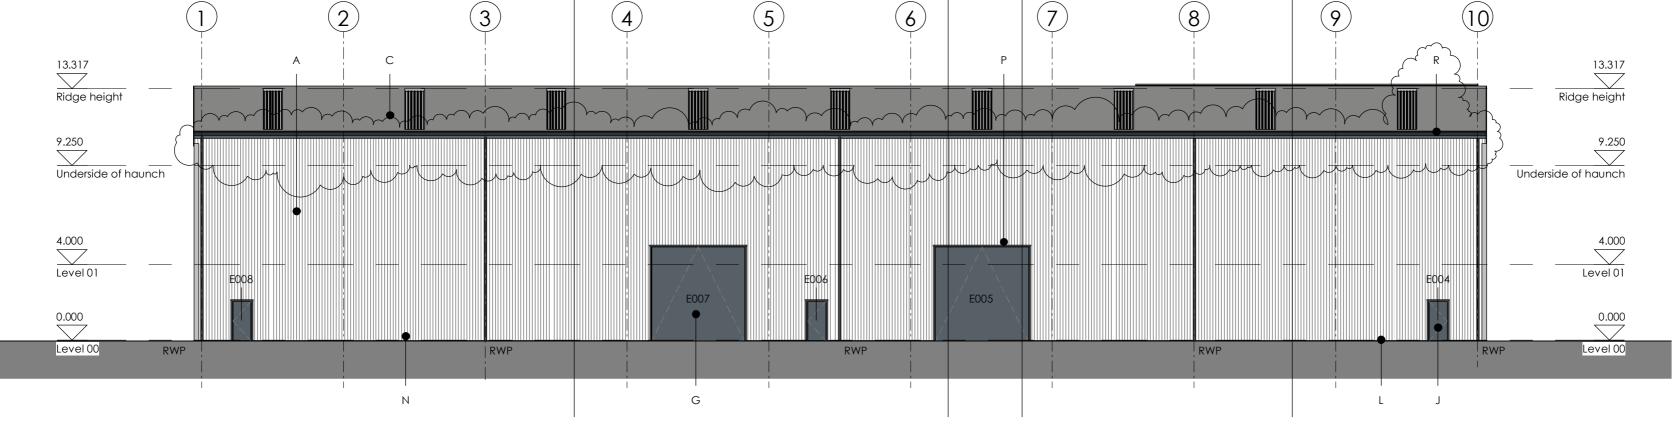

## Materials Legend:

A - Vertically Laid Profiled Metal Wall Cladding to Warehouse, colour: RAL 9006 (Metallic Silver) H31/120A or H31/124 B - Polyester Powder Coated Aluminium Windows with Opening Lights, colour: RAL 7016 (Anthracite) H11/138 C - Profiled Metal Roofing with Rooflights, colour: RAL 080 70 05 (Goosewing Grey) H31/125 D - Polyester Powder Coated Aluminium Curtain Walling with Opening Lights, colour: RAL 7016 (Anthracite) H11/110 E - Polyester Powder Coated Aluminium SIGNAGE, future install by tenant F - Metal Composite Cladding Panels to Office, colour: RAL 9010 (White) H43/120A G - External Sectional Overhead Doors, colour: RAL 7016 (Anthracite) L20/615 H - Insulated Spandrel Panel, colour: RAL 7016 (Anthracite) H11/110 J - External Steel Doorsets, colour: RAL 7016 (Anthracite) L20/480A K - Automatic Opening Glazed Entrance Doors, colour: RAL 7016 (Anthracite) H11/135A L - Smooth Facing Engineering Brickwork F10/110 M - Bullnose flashing to eaves, colour: RAL 7016 (Anthracite) H31/125 N - Aluminium Flashing to base of cladding and cladding junctions, colour: RAL 9006 (Metallic Silver) H43/120A OR H31/120A P - Aluminium Flashing around openings, colour: RAL 7016 (Anthracite) H31/120A, H31/124 or H43/120A Q - Roof mounted photovoltaic's as M&E Engineer's drawings with associated walkways and mansafe systems R - True-line aluminium gutter to eaves, colour; RAL 7016 (Anthracite) H31/125

## NOTE:

EXTERNAL OPENINGS TO BE READ IN CONJUNCTION WITH EXTERNAL OPENING SCHEDULE A-31000

OPENING VENT REQUIREMENTS TBC BY M+E ENGINEER

RAINWATER OUTLETS, GUTTER SIZING AND AMOUNT OF OUTLETS TO BE CONFIRMED BY SUB CONTRACTOR

REFER TO ROOF PLAN FOR SAFE ACCESS WALKWAYS AND MANSAFE FOR MAINTENANCE OF PHOTOVOLTAIC PANELS

\* FIRE RATED CLADDING REQUIRED TO ELEVATIONS ON GLS 1 AND 10. REFER TO SPECIFICATIONS H31 124 AND H43/124