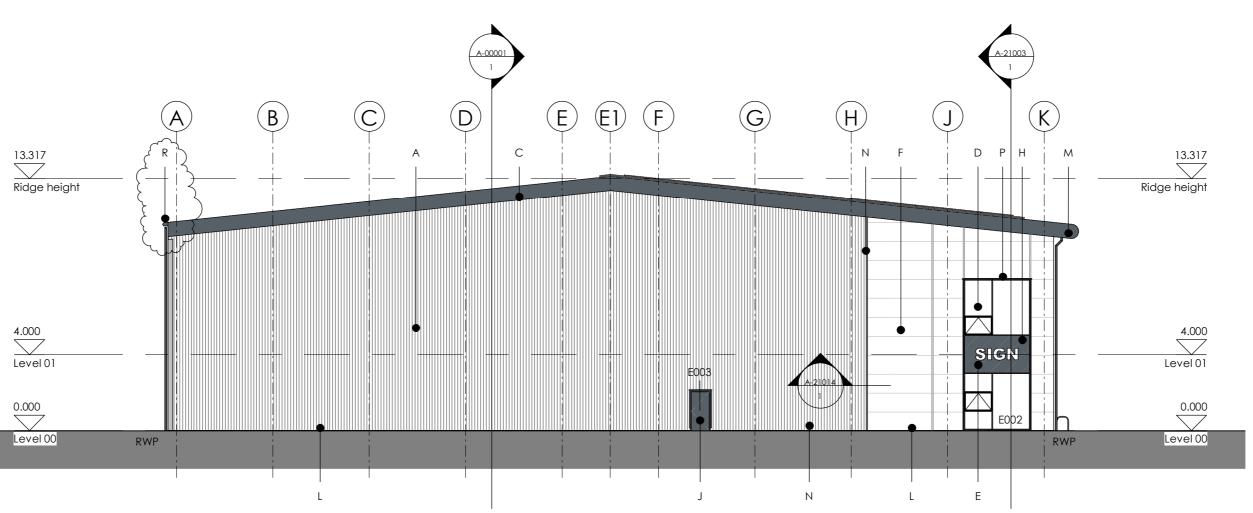

## Materials Legend:

A - Vertically Laid Profiled Metal Wall Cladding to Warehouse, colour: RAL 9006 (Metallic Silver) H31/120A or H31/124 B - Polyester Powder Coated Aluminium Windows with Opening Lights, colour: RAL 7016 (Anthracite) H11/138 C - Profiled Metal Roofing with Rooflights, colour: RAL 080 70 05 (Goosewing Grey) H31/125 D - Polyester Powder Coated Aluminium Curtain Walling with Opening Lights, colour: RAL 7016 (Anthracite) H11/110 E - Polyester Powder Coated Aluminium SIGNAGE, future install by tenant F - Metal Composite Cladding Panels to Office, colour: RAL 9010 (White) H43/120A G - External Sectional Overhead Doors, colour: RAL 7016 (Anthracite) L20/615 H - Insulated Spandrel Panel, colour: RAL 7016 (Anthracite) H11/110 J - External Steel Doorsets, colour: RAL 7016 (Anthracite) L20/480A K - Automatic Opening Glazed Entrance Doors, colour: RAL 7016 (Anthracite) H11/135A L - Smooth Facing Engineering Brickwork F10/110 M - Bullnose flashing to eaves, colour: RAL 7016 (Anthracite) H31/125 N - Aluminium Flashing to base of cladding and cladding junctions, colour: RAL 9006 (Metallic Silver) H43/120A OR H31/120A P - Aluminium Flashing around openings, colour: RAL 7016 (Anthracite) H31/120A, H31/124 or H43/120A Q - Roof mounted photovoltaic's as M&E Engineer's drawings with associated walkways and mansafe systems R - True-line aluminium gutter to eaves, colour; RAL 7016 (Anthracite) H31/125

## NOTE:

EXTERNAL OPENINGS TO BE READ IN CONJUNCTION WITH EXTERNAL OPENING SCHEDULE A-31000

OPENING VENT REQUIREMENTS TBC BY M+E ENGINEER

RAINWATER OUTLETS, GUTTER SIZING AND AMOUNT OF OUTLETS TO BE CONFIRMED BY SUB CONTRACTOR

REFER TO ROOF PLAN FOR SAFE ACCESS WALKWAYS AND MANSAFE FOR MAINTENANCE OF PHOTOVOLTAIC PANELS

\* FIRE RATED CLADDING REQUIRED TO ELEVATIONS ON GLS 1 AND 10. REFER TO SPECIFICATIONS H31 124 AND H43/124