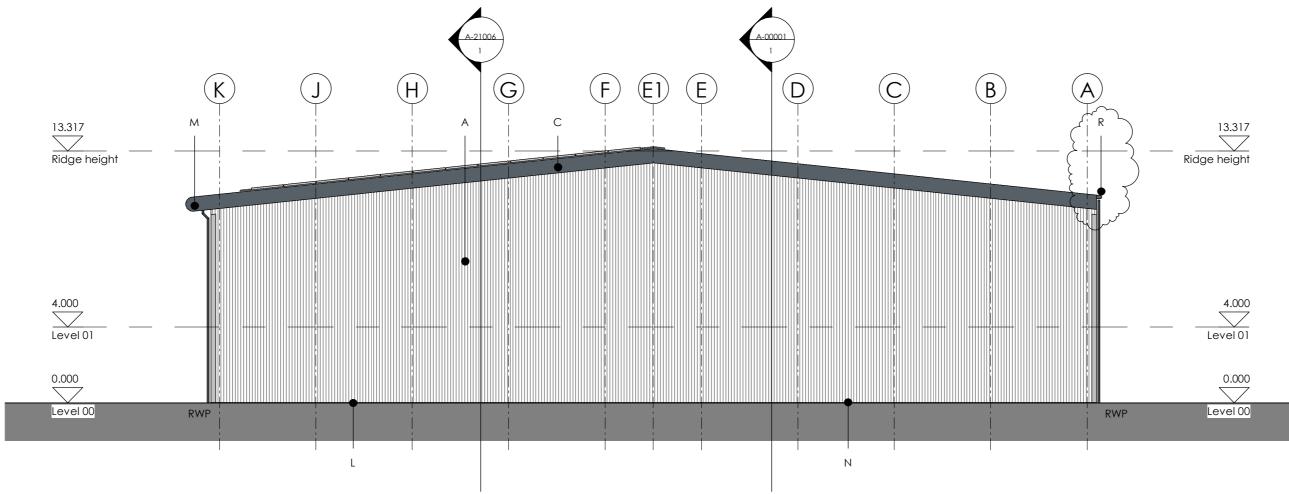

## Materials Legend:

A - Vertically Laid Profiled Metal Wall Cladding to Warehouse, colour: RAL 9006 (Metallic Silver) H31/120A or H31/124 B - Polyester Powder Coated Aluminium Windows with Opening Lights, colour: RAL 7016 (Anthracite) H11/138 C - Profiled Metal Roofing with Rooflights, colour: RAL 080 70 05 (Goosewing Grey) H31/125 D - Polyester Powder Coated Aluminium Curtain Walling with Opening Lights, colour: RAL 7016 (Anthracite) H11/110 E - Polyester Powder Coated Aluminium SIGNAGE, future install by tenant F - Metal Composite Cladding Panels to Office, colour: RAL 9010 (White) H43/120A G - External Sectional Overhead Doors, colour: RAL 7016 (Anthracite) L20/615 H - Insulated Spandrel Panel, colour: RAL 7016 (Anthracite) H11/110 J - External Steel Doorsets, colour: RAL 7016 (Anthracite) L20/480A K - Automatic Opening Glazed Entrance Doors, colour: RAL 7016 (Anthracite) H11/135A L - Smooth Facing Engineering Brickwork F10/110 M - Bullnose flashing to eaves, colour: RAL 7016 (Anthracite) H31/125 N - Aluminium Flashing to base of cladding and cladding junctions, colour: RAL 9006 (Metallic Silver) H43/120A OR H31/120A P - Aluminium Flashing around openings, colour: RAL 7016 (Anthracite) H31/120A, H31/124 or H43/120A Q - Roof mounted photovoltaic's as M&E Engineer's drawings with associated walkways and mansafe systems R - True-line aluminium gutter to eaves, colour; RAL 7016 (Anthracite) H31/125

## NOTE:

EXTERNAL OPENINGS TO BE READ IN CONJUNCTION WITH EXTERNAL OPENING SCHEDULE A-31000

OPENING VENT REQUIREMENTS TBC BY M+E ENGINEER

RAINWATER OUTLETS, GUTTER SIZING AND AMOUNT OF OUTLETS TO BE CONFIRMED BY SUB CONTRACTOR

REFER TO ROOF PLAN FOR SAFE ACCESS WALKWAYS AND MANSAFE FOR MAINTENANCE OF PHOTOVOLTAIC PANELS

\* FIRE RATED CLADDING REQUIRED TO ELEVATIONS ON GLS 1 AND 10. REFER TO SPECIFICATIONS H31 124 AND H43/124