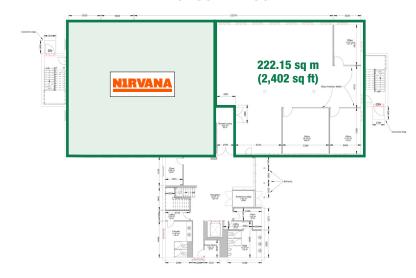

Final Suite Remaining - 223.15 sq m (2,402 sq ft)

#### **GROUND FLOOR**

**FIRST FLOOR** 

Strictly by prior appointment via joint agents BNP Paribas Real Estate and Naylors.

Aidan Baker aidan.baker@bnpparibas.com 0191 227 5737

John Routledge john.routledge@bnpparibas.com 0191 227 5714