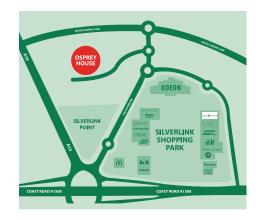

#### **Location:**

The property is located in Silverlink Business Park which is situated adjacent to the A19 and A1058 Coast Road. The business park lies 7.5 miles east of Newcastle City Centre. The immediate locality provides a broad range of commercial uses such as Silverlink Shopping Park that includes M&S, Boots, McDonalds together with a variety of other restaurants. The property is also located immediately adjacent to Cobalt Business Park which is the UK's largest office park. There is also a children's nursery, selection of hotels and car showrooms within the vicinity.