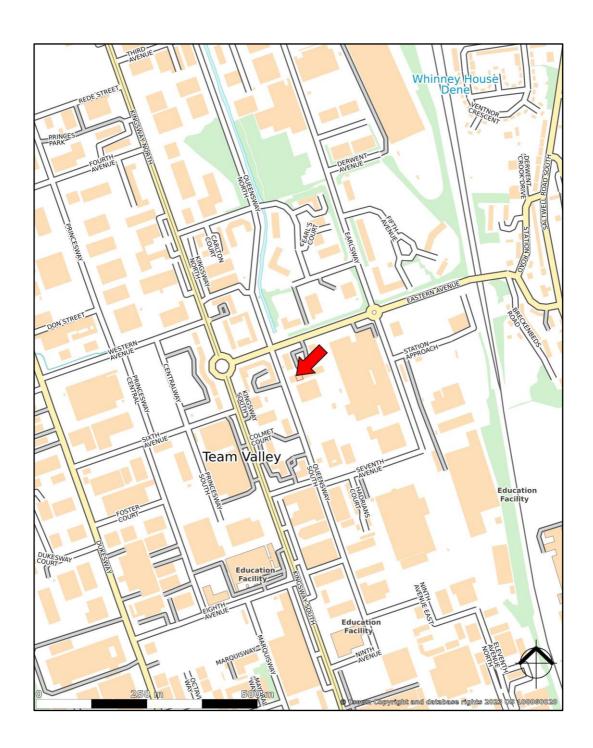

Unit 6 Eastern Avenue Trade Park, Eastern Avenue, Team Valley, Gateshead, NE11 0ZJ

#### Location

Eastern Avenue Trade Park is a development of 9 units located in a prominent location adjacent to Kingsway, the Park's main thoroughfare.

It is adjacent to the A1 and minutes from Newcastle Airport and City Centre.

Team Valley is the North East's premier business estate. It is a thriving business community, home to over 700 businesses with superb amenities and connectivity.