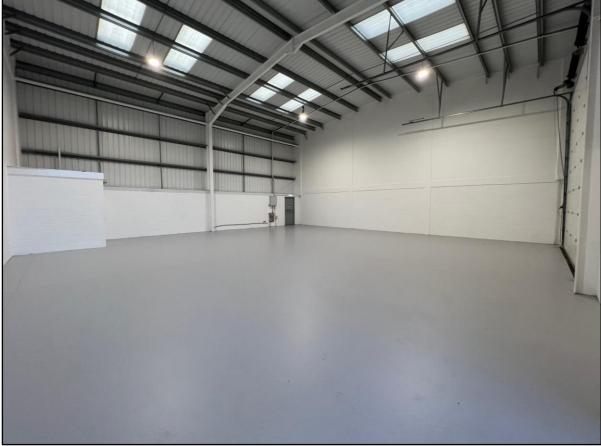

# Prominent Trade Counter Unit 2,153 ft<sup>2</sup> (200 m<sup>2</sup>)

- Open plan trade counter unit
- Clear internal height of 6m
- Prominent trade counter unit situated within an attractive development
- Electric roller shutter door
- Staff welfare facilities
- Dedicated parking and loading areas
- Subject to refurbishment

## **Description**

The property provides an open plan trade counter unit with attractive glazed entrance, insulated clad and brick elevations under a pitched clad roof with intermittent roof lights. There is a w/c and an eaves height of 6m. There is an electric up and over roller shutter which opens out on to a loading area with car parking.