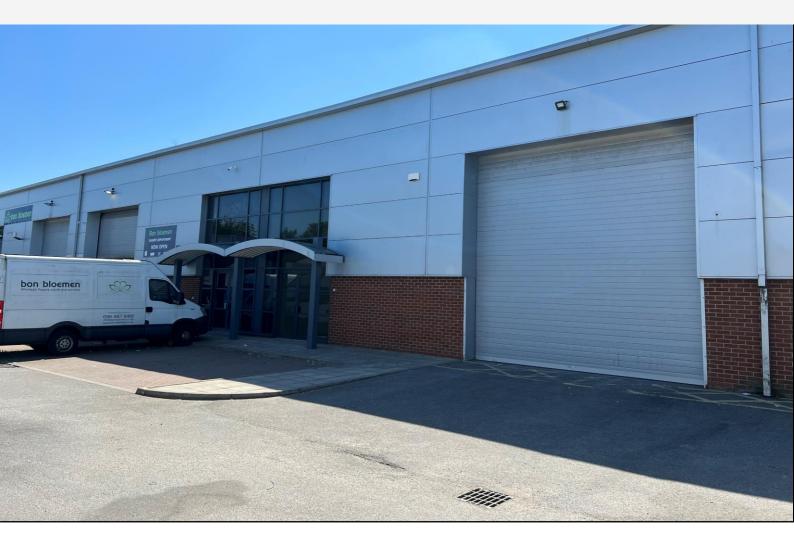

# Prominent Trade Counter Unit 2,153 ft<sup>2</sup> (200 m<sup>2</sup>)

- Open plan trade counter unit
- Clear internal height of 6m
- Prominent trade counter unit situated within an attractive development
- Electric roller shutter door
- Staff welfare facilities
- Dedicated parking and loading areas
- Subject to refurbishment

## **Description**

The property provides an open plan trade counter unit with attractive glazed entrance, insulated clad and brick elevations under a pitched clad roof with intermittent roof lights. There is a w/c and an eaves height of 6m. There is an electric up and over roller shutter which opens out on to a loading area with car parking.