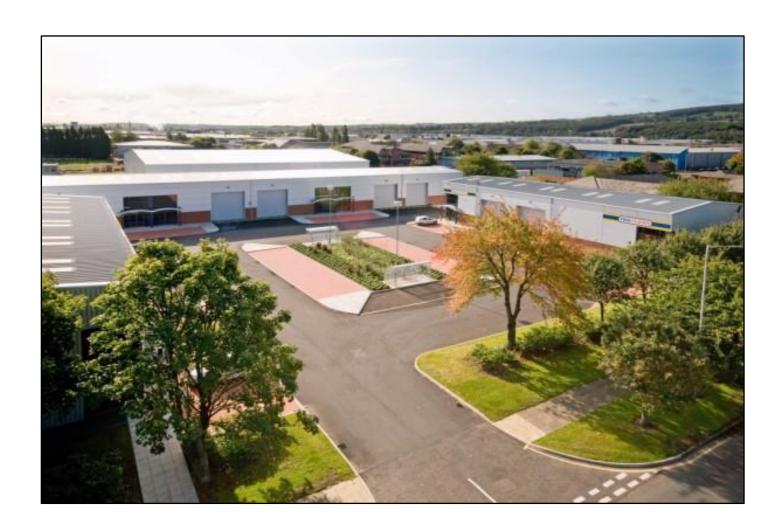

# Prominent Trade Counter Unit 2,153 ft<sup>2</sup> (200 m<sup>2</sup>)

- Open plan trade counter unit
- Clear internal height of 6m
- Prominent trade counter unit situated within an attractive development
- Electric roller shutter door
- Staff welfare facilities
- Dedicated parking and loading areas
- Subject to refurbishment

## **Description**

The property provides an open plan trade counter unit with attractive glazed entrance, insulated clad and brick elevations under a pitched clad roof with intermittent roof lights. There is a w/c and an eaves height of 6m. There is an electric up and over roller shutter which opens out on to a loading area with car parking.