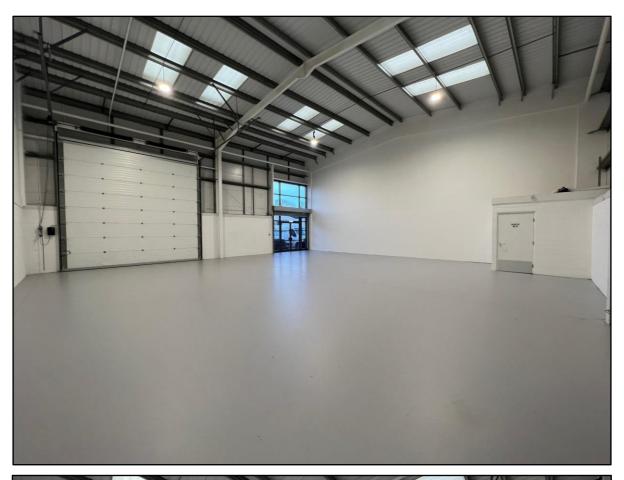

# Prominent Trade Counter Unit 2,153 ft<sup>2</sup> (200 m<sup>2</sup>)

- Open plan trade counter unit
- Clear internal height of 6m
- Prominent trade counter unit situated within an attractive development
- Electric roller shutter door
- Staff welfare facilities
- Dedicated parking and loading areas
- Subject to refurbishment

## **Description**

The property provides an open plan trade counter unit with attractive glazed entrance, insulated clad and brick elevations under a pitched clad roof with intermittent roof lights. There is a w/c and an eaves height of 6m. There is an electric up and over roller shutter which opens out on to a loading area with car parking.