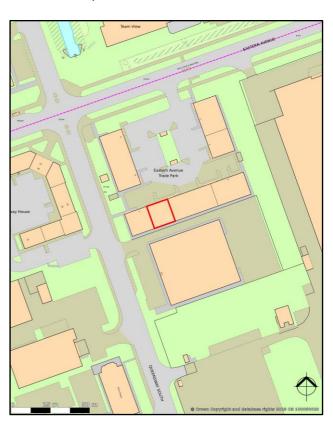

#### Location

Eastern Avenue Trade Park is a development of 9 units located in a prominent location adjacent to Kingsway, the Park's main thoroughfare.

It is adjacent to the A1 and minutes from Newcastle Airport and City Centre.

Team Valley is the North East's premier business estate. It is a thriving business community, home to over 700 businesses with superb amenities and connectivity.