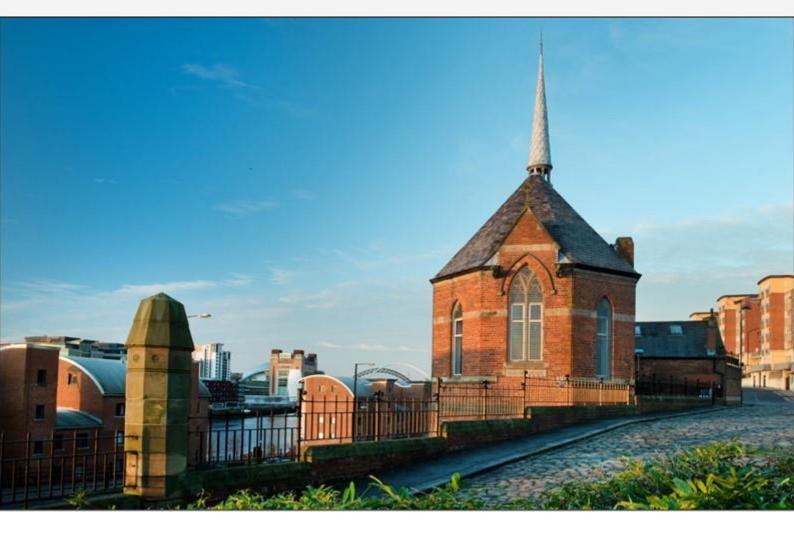

# Description

Sailors Bethel is a former Seamen's non-conformist chapel which was built in 1875 by Thomas Oliver. The building's striking looks have attracted the attention of artists including LS Lowry and Normal Cornish.

The building benefits from a number of attractive period features and has been fully refurbished.