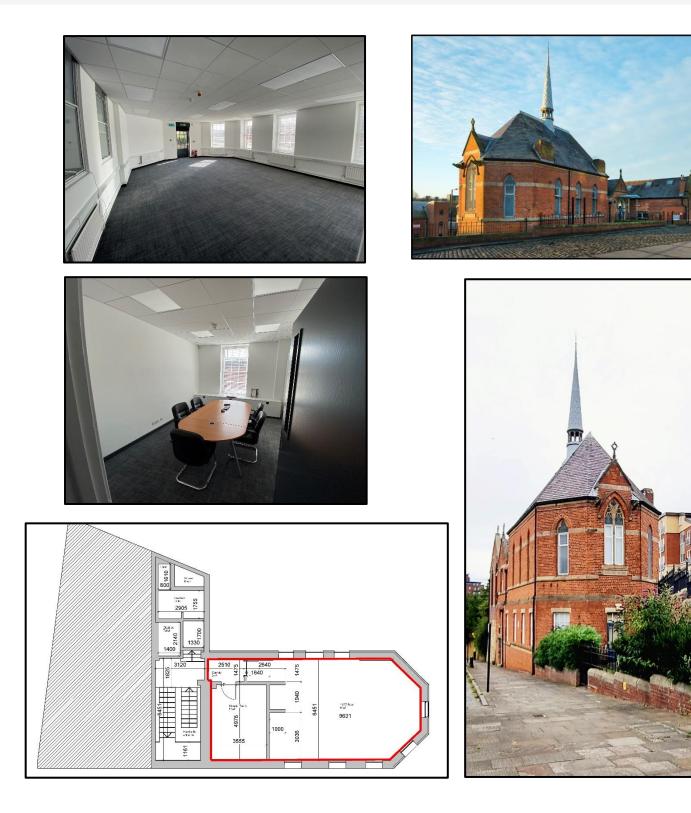

# **Attractive office suite**

849 Sq Ft (78.87 Sq M)

- Character grade II listed office building
- Fully refurbished
- Flexible lease terms
- Fully inclusive rental
- Up to 3 car parking spaces
- Adjoining Meeting Room
- Tea Point / Coffee making area

# **Specification**

- Fully refurbished
- Central heating
- Carpeting
- 1 GB ultrafast broadband
- Male/Female and Disabled WCs
- Shower facilties
- Adjoining meeting rooms
- Shared kitchen and dedicated tea room.
- Up to 3 car parking space available
- Private south facing garden

#### Accommodation

The available office suite is on the ground floor level:

|              | Sq Ft | Sq M  |
|--------------|-------|-------|
| Ground Floor | 849   | 78.87 |