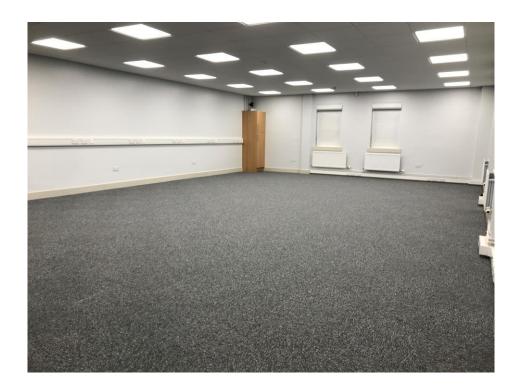

## Description

The subject offices comprise two double storey buildings made up of 16 suites.

The suites have the benefit of the following specification:

- Carpeted flooring
- Gas central heating
- W/Cs
- Kitchenettes
- EPC ratings C-D
- 5 parking spaces per unit
- LED Lighting
- Perimeter trunking

## Accommodation

The property has been measured and comprises of the following floor areas:

|          | Sq Ft | Sq M |
|----------|-------|------|
| Suite 13 | 936   | 87   |
| Suite 10 | 936   | 87   |
| Suite 11 | 936   | 87   |