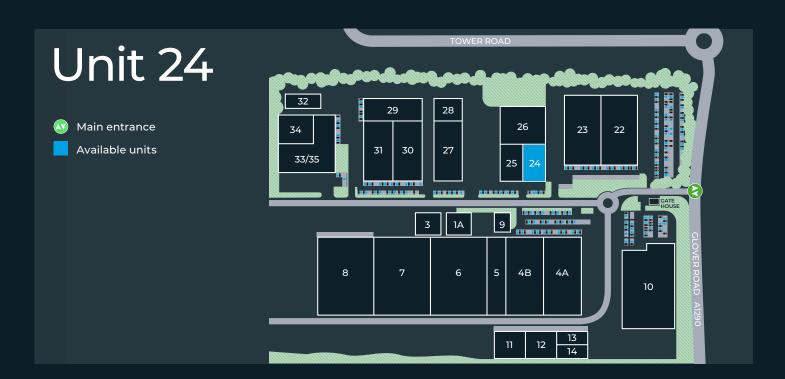

### Accommodation

| Unit | Warehouse <sup>Sq Ft</sup> | Total <sup>Sq Ft</sup> |
|------|----------------------------|------------------------|
| 24   | 10,685                     | 10,685                 |