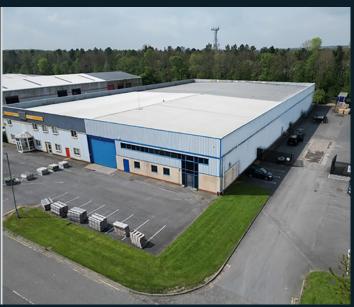

Bentall Business Park comprises various industrial and trade counter units, with notable occupiers including Marelli, MI-King and Signal Plastics. The premises comprise a terraced industrial unit of steel portal frame construction. The external elevations are of insulated profile metal cladding (above brick to the front elevation) with the same to the mono pitched roof.

# **Prominent** industrial location

Bentall Business Park is located within the Glover Estate in Washington, north east of Washington town centre and close to the Nissan car plant (2.5 miles). The property benefits from excellent transportation links with close proximity to the A1231 Sunderland Highway (0.25 miles) which links the estate to the A1(M) and A19 dual carriageway...