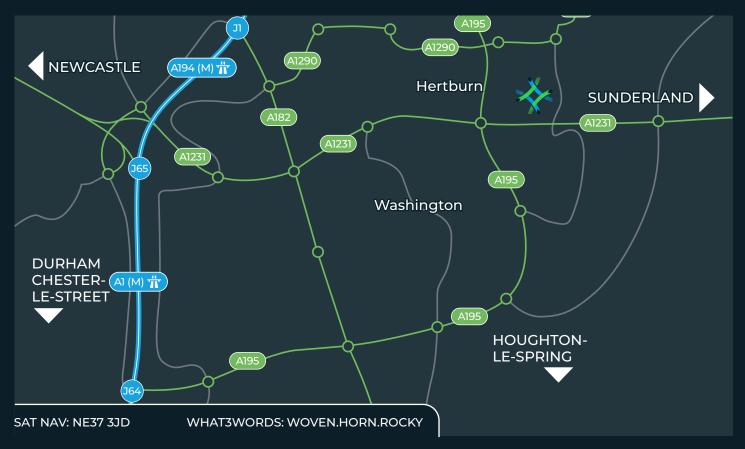

# **Prominent** industrial location

Bentall Business Park is located within the Glover Estate in Washington, north east of Washington town centre and close to the Nissan car plant (2.5 miles). The property benefits from excellent transportation links with close proximity to the A1231 Sunderland Highway (0.25 miles) which links the estate to the A1(M) and A19 dual carriageway...

| $\bigcirc$ | miles | mins    |
|------------|-------|---------|
| Newcastle  | 10    | 26      |
| Sunderland | 7     | 17      |
| York       | 78    | 1 hr 40 |
| Leeds      | 93    | 1 hr 53 |

|         | miles | mins |
|---------|-------|------|
| A1(M)   | 4     | 8    |
| A19     | 3     | 6    |
| A231    | 0.25  | 2    |
| A194(M) | 2     | 7    |

|           | miles | mins |
|-----------|-------|------|
| Newcastle | 15    | 37   |
|           | miles | mins |
| Newcastle | 5     | 10   |

Please contact us for further information: