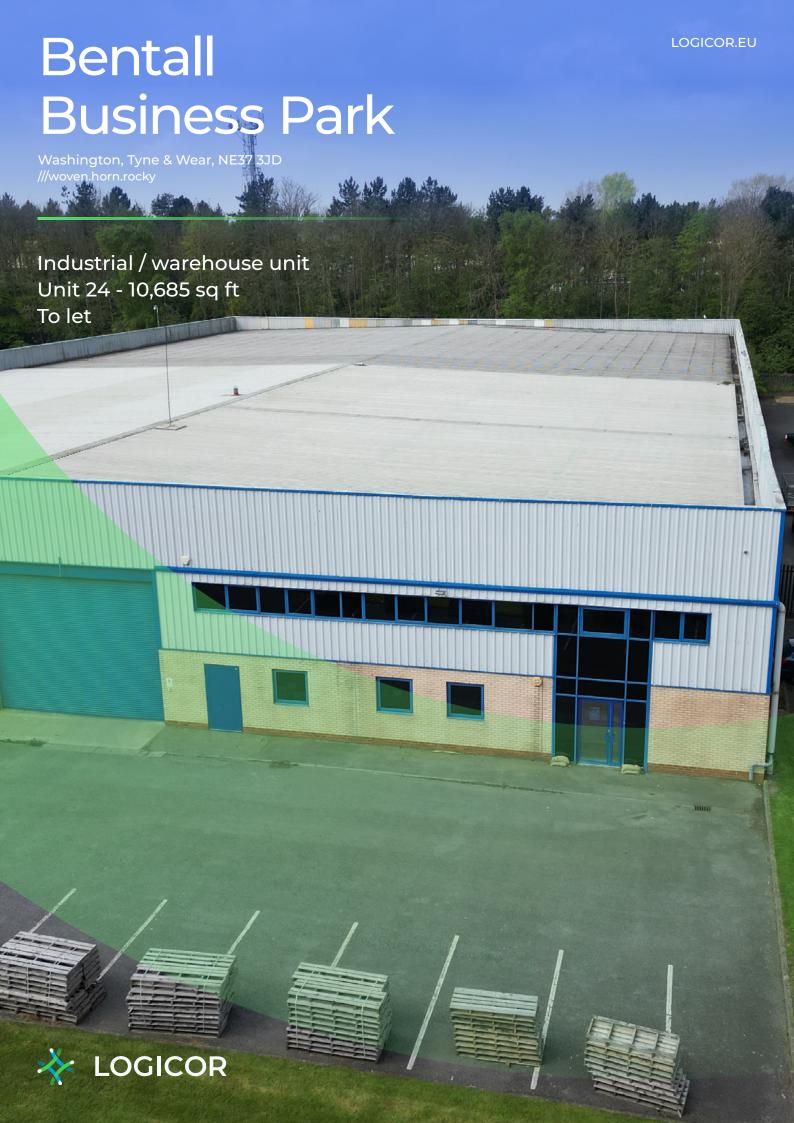

Bentall Business Park comprises various industrial and trade counter units, with notable occupiers including Marelli, MI-King and Signal Plastics. The premises comprise a terraced industrial unit of steel portal frame construction. The external elevations are of insulated profile metal cladding (above brick to the front elevation) with the same to the mono pitched roof.

### Accommodation

| Unit | Warehouse <sup>Sq Ft</sup> | Total <sup>Sq Ft</sup> |
|------|----------------------------|------------------------|
| 24   | 10,685                     | 10,685                 |

## Specification

EPC available on request

High bay LED spotlights

1 Ground level loading door

8 Car parking spaces

Kitchen/ canteen

Loading area

6m Clear internal height