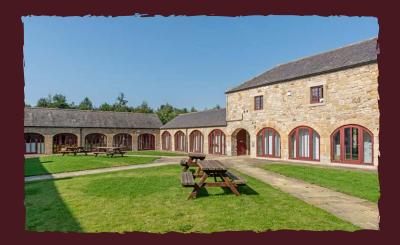

### Description

These former agricultural buildings have been converted to provide modern specification office accommodation whilst retaining elements of their original character and charm.

The offices overlook a central grassed courtyard area and benefit from their own front door, kitchen and ample car parking. Externally there is a generous parking provision for clients and visitors to the site as well as a mixture of hard and soft landscaping with breakout amenity areas for the tenants.