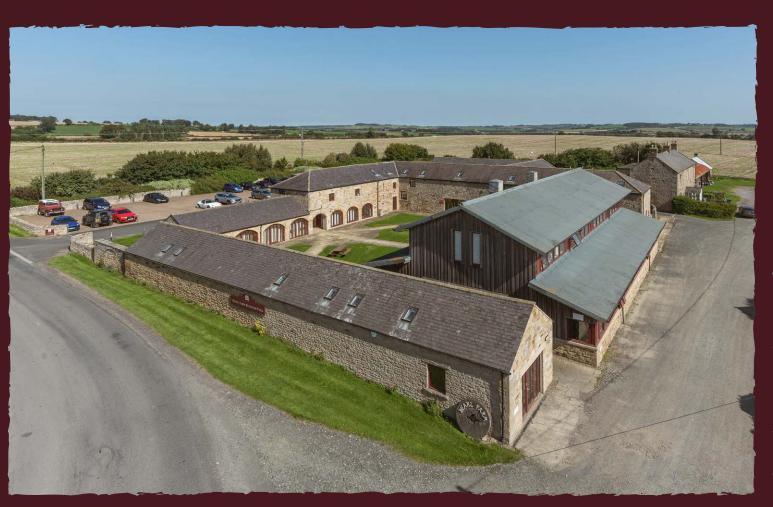

# To Let Office Suites

Bearl Farm, Stocksfield NE43 7AJ

- Attractive rural office development
- Top quality self-contained offices
- Located just a minute from the A69
- Generous on-site parking provision
- New leases available

### Description

These former agricultural buildings have been converted to provide modern specification office accommodation whilst retaining elements of their original character and charm.

The offices overlook a central grassed courtyard area and benefit from their own front door, kitchen and ample car parking. Externally there is a generous parking provision for clients and visitors to the site as well as a mixture of hard and soft landscaping with breakout amenity areas for the tenants.