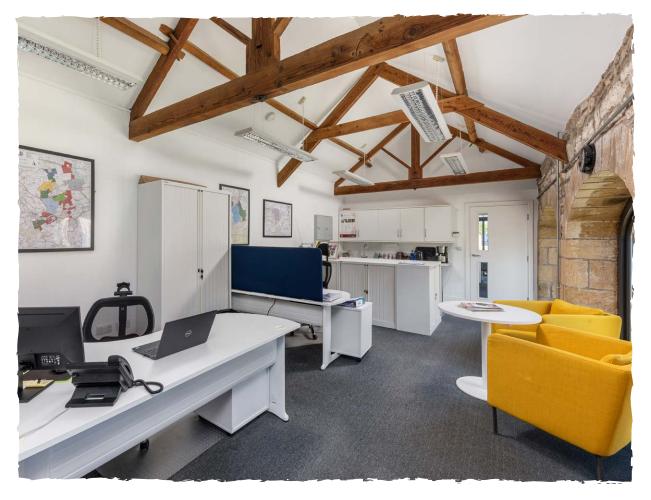

### Description

These former agricultural buildings have been converted to provide modern specification office accommodation whilst retaining elements of their original character and charm.

The offices overlook a central grassed courtyard area and benefit from their own front door, kitchen and ample car parking. Externally there is a generous parking provision for clients and visitors to the site as well as a mixture of hard and soft landscaping with breakout amenity areas for the tenants.