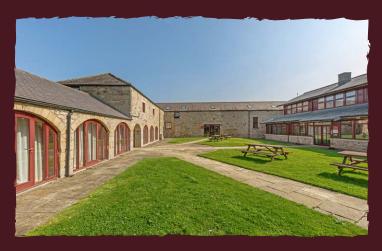

### Description

These former agricultural buildings have been converted to provide modern specification office accommodation whilst retaining elements of their original character and charm.

The offices overlook a central grassed courtyard area and benefit from their own front door, kitchen and ample car parking. Externally there is a generous parking provision for clients and visitors to the site as well as a mixture of hard and soft landscaping with breakout amenity areas for the tenants.