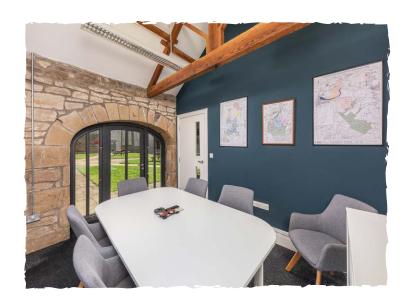

### Description

These former agricultural buildings have been converted to provide modern specification office accommodation whilst retaining elements of their original character and charm.

The offices overlook a central grassed courtyard area and benefit from their own front door, kitchen and ample car parking. Externally there is a generous parking provision for clients and visitors to the site as well as a mixture of hard and soft landscaping with breakout amenity areas for the tenants.