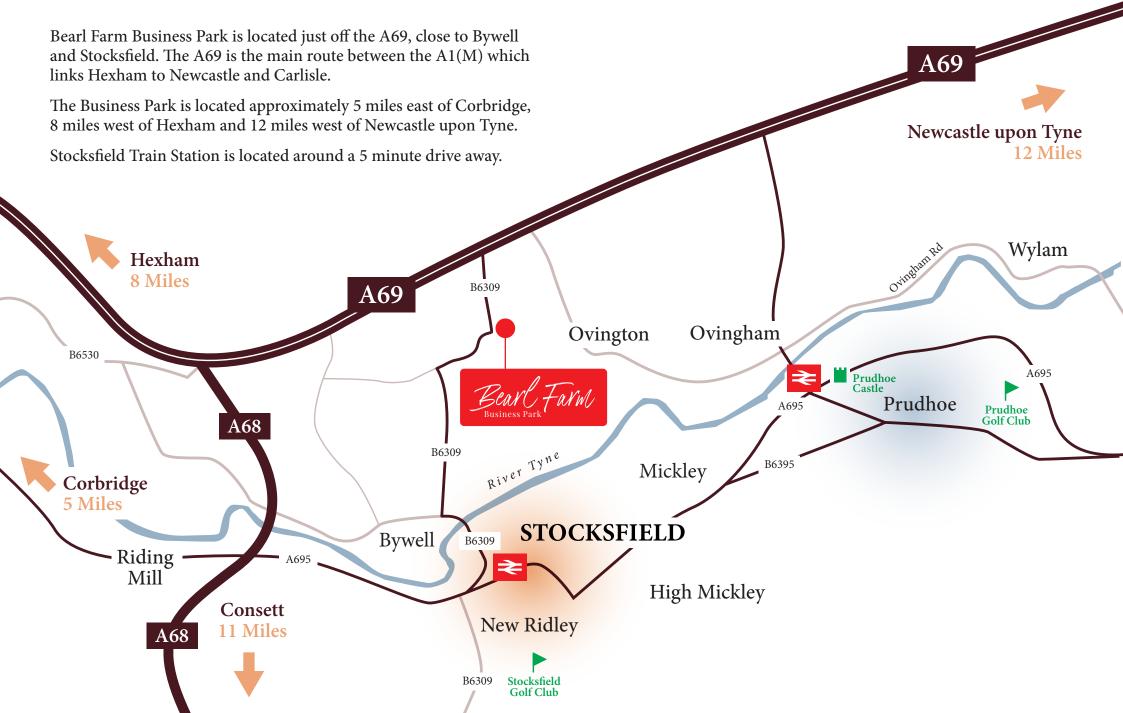

# Business Park

# To Let Office Suites

Bearl Farm, Stocksfield NE43 7AJ



- Attractive rural office development
- Top quality self-contained offices
- Located just a minute from the A69
- Generous on-site parking provision
- New leases available



### Location





### Description

These former agricultural buildings have been converted to provide modern specification office accommodation whilst retaining elements of their original character and charm.

The offices overlook a central grassed courtyard area and benefit from their own front door, kitchen and ample car parking. Externally there is a generous parking provision for clients and visitors to the site as well as a mixture of hard and soft landscaping with breakout amenity areas for the tenants.











## Accommodation

The available offices are as follows:

| UNIT | SQ M  | SQ FT |
|------|-------|-------|
| 5A   | 71.80 | 773   |
| 5B   | 71.76 | 772   |
| 9    | 69    | 745   |





# Business Park



#### Tenure

The suites are available to let on internal repairing and insuring te