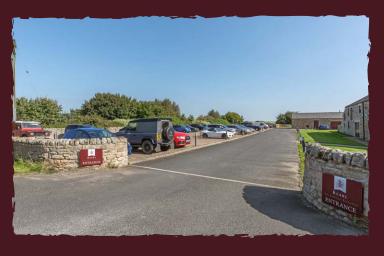

### Description

These former agricultural buildings have been converted to provide modern specification office accommodation whilst retaining elements of their original character and charm.

The offices overlook a central grassed courtyard area and benefit from their own front door, kitchen and ample car parking. Externally there is a generous parking provision for clients and visitors to the site as well as a mixture of hard and soft landscaping with breakout amenity areas for the tenants.