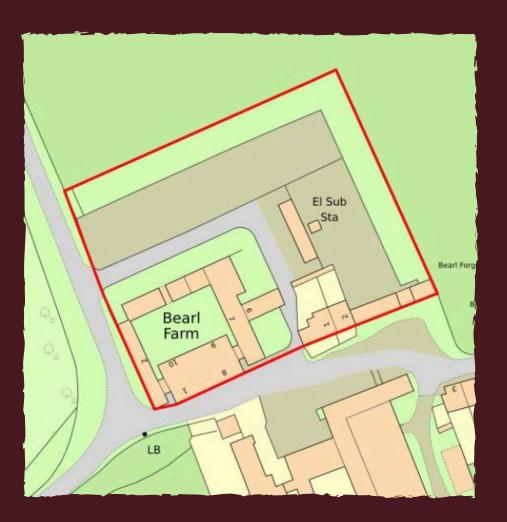

he A69
- Generous on-site parking provision
- New leases available



### Location





### Description

These former agricultural buildings have been converted to provide modern specification office accommodation whilst retaining elements of their original character and charm.

The offices overlook a central grassed courtyard area and benefit from their own front door, kitchen and ample car parking. Externally there is a generous parking provision for clients and visitors to the site as well as a mixture of hard and soft landscaping with breakout amenity areas for the tenants.











## Accommodation

The available offices are as follows:

| UNIT | SQ M  | SQ FT |
|------|-------|-------|
| 5A   | 71.80 | 773   |
| 5B   | 71.76 | 772   |
| 9    | 69    | 745   |





# Business Park



#### Tenure

The suites are available to let on internal repairing and insuring terms for a term of years to be agreed.

#### Rent

The quoting rent is £13.50psf per annum exclusive of VAT, rates and service charge. The rent is to be paid quarterly in advance.

#### **Business Rates**

According to the VOA website the following are the RVs for the various available units:

| UNIT | RATEABLE VALUE |
|------|----------------|
| 5A   | £7,600         |
| 5B   | £6,500         |
| 9    | £6,200*        |

<sup>\*</sup>Estimated RV

#### Service Charge

Available upon request.

#### **EPC**

Available upon request.

#### Legal Costs

Each party to be responsible for their own legal costs incurred in this transaction.

#### VAT

All rents, premiums and purchase prices quoted are exclusive of V