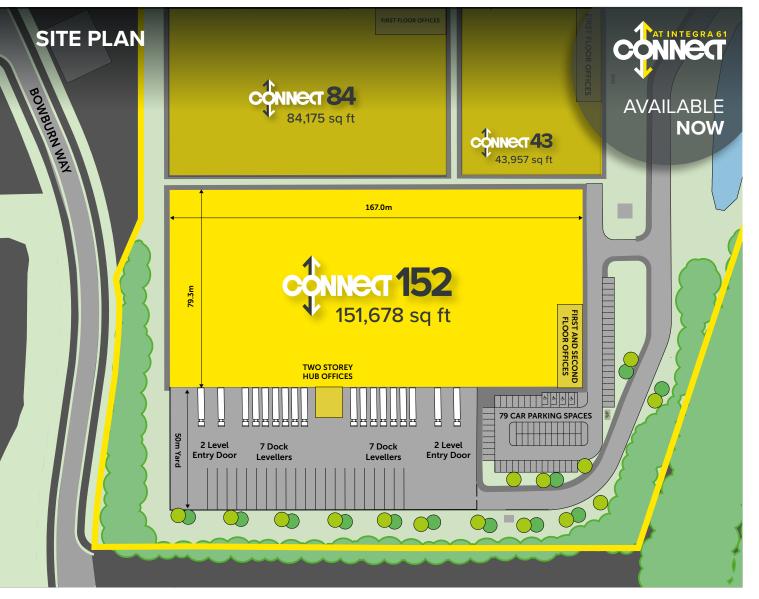

## **CONNECT 152**

| TOTAL GIA   | 151,678 | 14,091 |
|-------------|---------|--------|
| Hub offices | 2,522   | 234    |
| Offices     | 6,584   | 612    |
| Warehouse   | 142,572 | 13,245 |
|             | sq ft   | sq m   |

## **SPECIFICATION**

15m eaves height

79 car parking spaces

14 dock doors

4 EV parking spaces

4 level access doors

20 HGV parking spaces

50m yard depth

Connect at Integra 61 is a new 5 unit industrial/warehouse opportunity consisting of units from 42,957 to 298,621 sq ft.

totalling 151,678 sq ft.

Strong sustainability credentials with **EPC Rating of 'A**' and **BREEAM 'Excellent'.** 