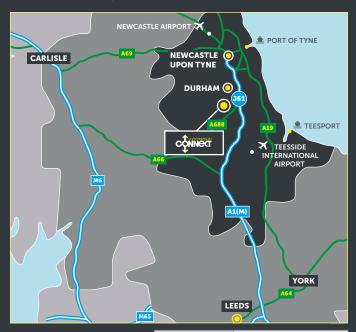

## **LOCATION & DRIVE TIMES**

Integra 61 is the premier industrial Connect 152 is a grade-A unit, and logistics hub in the North East, built to an institutional specification situated immediately adjacent to junction 61 of the A1(M).

| CITIES                  | MILES | HGV TIME    |
|-------------------------|-------|-------------|
| Durham                  | 4.4   | 8mins       |
| Newcastle               | 22    | 30mins      |
| Leeds                   | 82.9  | 1hr 28mins  |
| Manchester              | 118.3 | 2hrs 07mins |
| Edinburgh               | 146.1 | 2hrs 27mins |
| Birmingham              | 182   | 3hrs 15mins |
| London                  | 240   | 4hrs 20mins |
| PORTS                   |       |             |
| Port of Tyne            | 24    | 38mins      |
| Teesport                | 23    | 32mins      |
| AIRPORTS                |       |             |
| Newcastle International | 27    | 40mins      |
| Teeside International   | 21    | 31mins      |