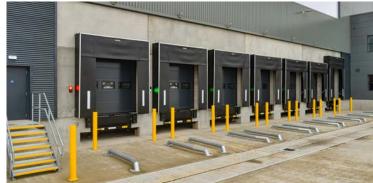

## **SPECIFICATION**

15m eaves height

79 car parking spaces

14 dock doors

4 EV parking spaces

4 level access doors

20 HGV parking spaces

50m yard depth