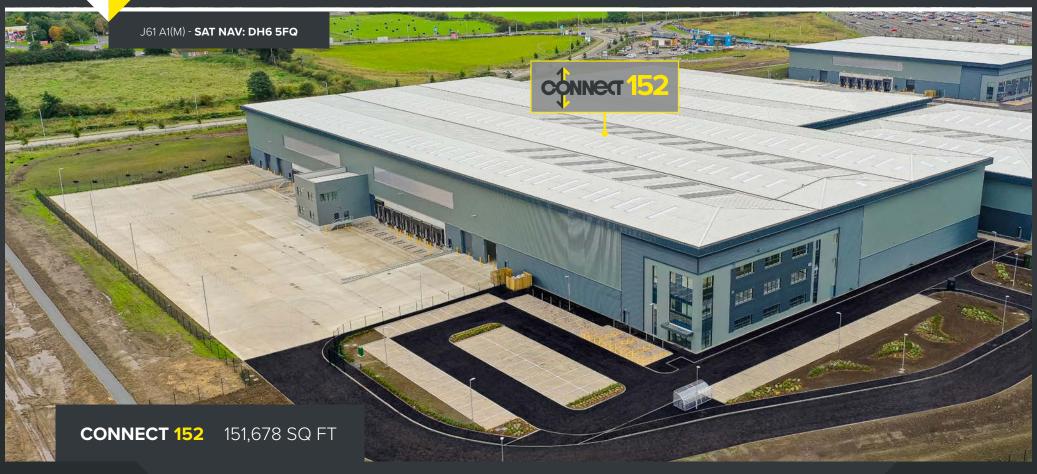

# CONNEGRA 61 CONNECT152

TO LET
INDUSTRIAL/WAREHOUSE UNIT
151,678 SQ FT
AVAILABLE NOW

DURHAM

## **CONNECT 152**

| TOTAL GIA   | 151,678 | 14,091 |
|-------------|---------|--------|
| Hub offices | 2,522   | 234    |
| Offices     | 6,584   | 612    |
| Warehouse   | 142,572 | 13,245 |
|             | sq ft   | sq m   |

Connect at Integra 61 is a new 5 unit industrial/warehouse opportunity consisting of units from 42,957 to 298,621 sq ft.

totalling 151,678 sq ft.

Strong sustainability credentials with **EPC Rating of 'A**' and **BREEAM 'Excellent'.** 