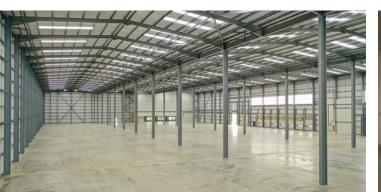

## **CONNECT 152**

| TOTAL GIA   | 151,678 | 14,091 |
|-------------|---------|--------|
| Hub offices | 2,522   | 234    |
| Offices     | 6,584   | 612    |
| Warehouse   | 142,572 | 13,245 |
|             | sq ft   | sq m   |

## **SPECIFICATION**

15m eaves height

79 car parking spaces

14 dock doors

4 EV parking spaces

4 level access doors

20 HGV parking spaces

50m yard depth