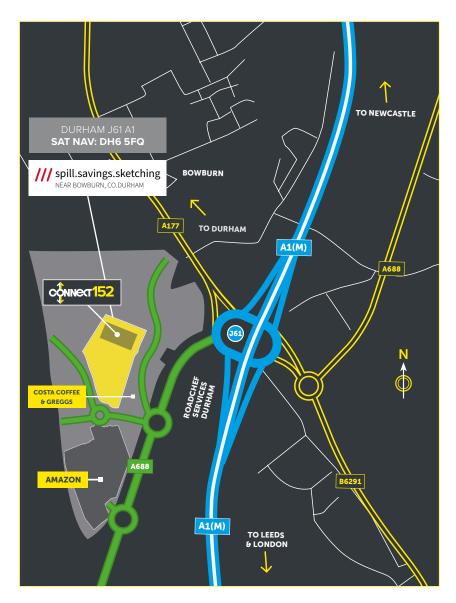

## **LOCATION & DRIVE TIMES**

Integra 61 is the premier industrial Connect 152 is a grade-A unit, and logistics hub in the North East, built to an institutional specification situated immediately adjacent to junction 61 of the A1(M).