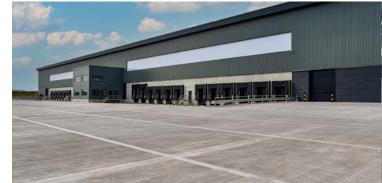

# connect298

TO LET
INDUSTRIAL/WAREHOUSE UNIT
298,621 SQ FT
AVAILABLE NOW

Connect at Integra 61 is a new 5 unit industrial/warehouse opportunity consisting of units from **BREEAM 'Excellent'.** 42,957 to 298,621 sq ft.

institutional specification totalling 298,621 sq ft.

Strong sustainability credentials with **EPC Rating of 'A**' and