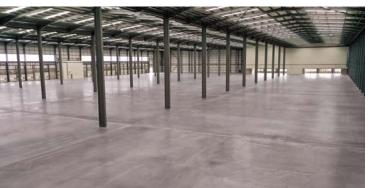

# **SPECIFICATION**

15m eaves height

198 car parking spaces

25 dock doors

10 EV parking spaces

2 level access doors

33 HGV parking spaces

1200kva power supply

Connect at Integra 61 is a new 5 unit industrial/warehouse opportunity consisting of units from **BREEAM 'Excellent'.** 42,957 to 298,621 sq ft.

institutional specification totalling 298,621 sq ft.

Strong sustainability credentials with **EPC Rating of 'A**' and