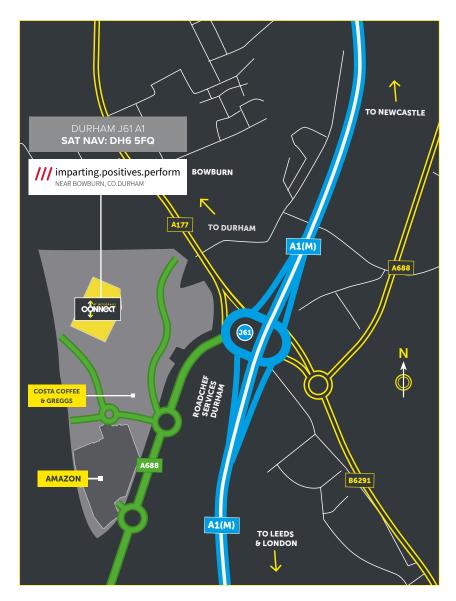

# **LOCATION & DRIVE TIMES**

Integra 61 is the premier industrial Connect 298 is a grade-A selfand logistics hub in the North East, contained unit, built to an situated immediately adjacent to junction 61 of the A1(M).