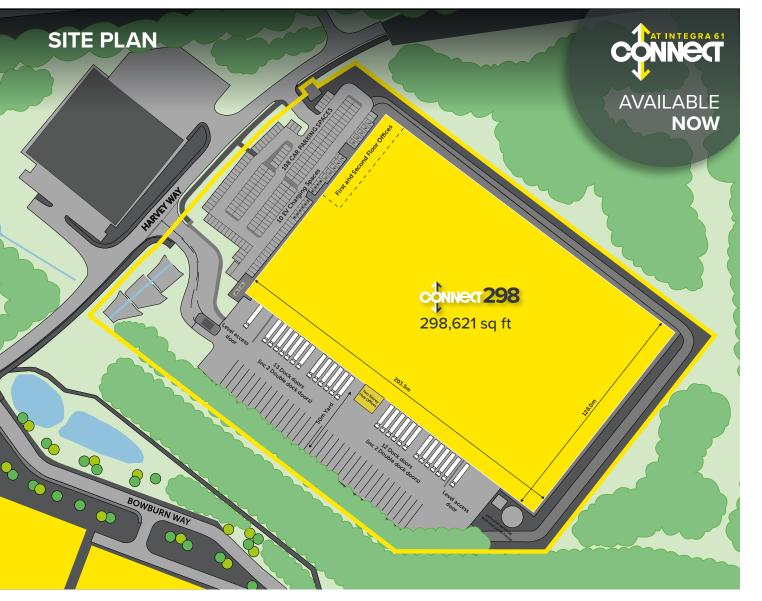

# **CONNECT 298**

| TOTAL GIA            | 298,621 | 27,743 |
|----------------------|---------|--------|
| 2 Storey Hub Offices | 3,682   | 342    |
| Offices              | 16,642  | 1,546  |
| Warehouse            | 278,298 | 25,855 |
|                      | sq ft   | sq m   |

# **SPECIFICATION**

15m eaves height

198 car parking spaces

25 dock doors

10 EV parking spaces

2 level access doors

33 HGV parking spaces

1200kva power supply

Connect at Integra 61 is a new 5 unit industrial/warehouse opportunity consisting of units from **BREEAM 'Excellent'.** 42,957 to 298,621 sq ft.

institutional specification totalling 298,621 sq ft.

Strong sustainability credentials with **EPC Rating of 'A**' and