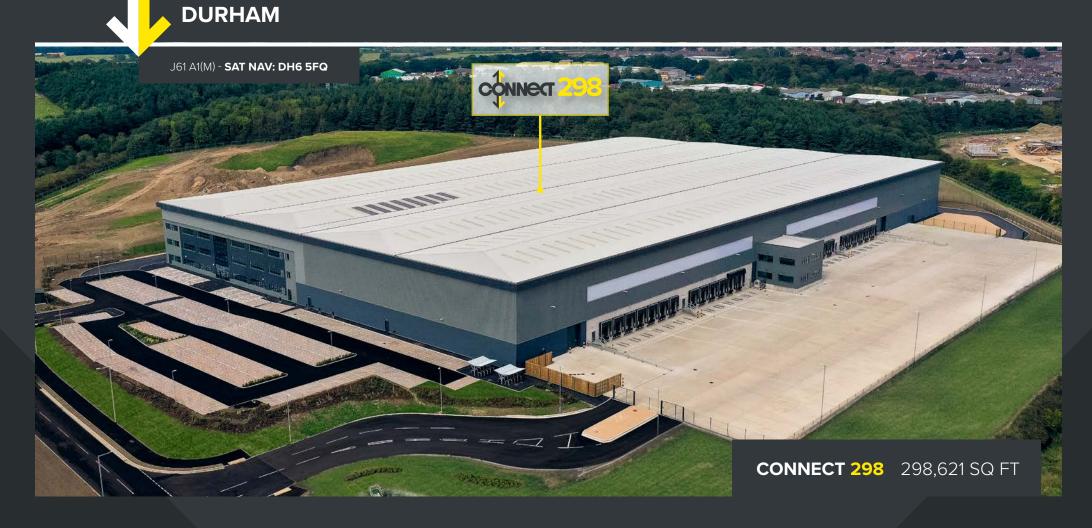

# connect298

TO LET
INDUSTRIAL/WAREHOUSE UNIT
298,621 SQ FT
AVAILABLE NOW

# **CONNECT 298**

| TOTAL GIA            | 298,621 | 27,743 |
|----------------------|---------|--------|
| 2 Storey Hub Offices | 3,682   | 342    |
| Offices              | 16,642  | 1,546  |
| Warehouse            | 278,298 | 25,855 |
|                      | sq ft   | sq m   |

# **SPECIFICATION**

15m eaves height

198 car parking spaces

25 dock doors

10 EV parking spaces

2 level access doors

33 HGV parking spaces

1200kva power supply