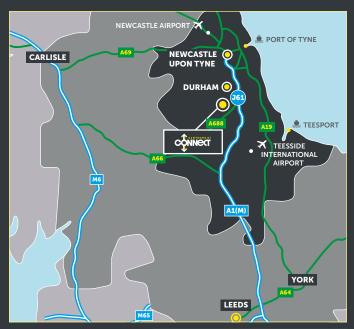

# **LOCATION & DRIVE TIMES**

Integra 61 is the premier industrial Connect 298 is a grade-A selfand logistics hub in the North East, contained unit, built to an situated immediately adjacent to junction 61 of the A1(M).

| CITIES                  | MILES | HGV TIME    |
|-------------------------|-------|-------------|
| Durham                  | 4.4   | 8mins       |
| Newcastle               | 22    | 30mins      |
| Leeds                   | 82.9  | 1hr 28mins  |
| Manchester              | 118.3 | 2hrs 07mins |
| Edinburgh               | 146.1 | 2hrs 27mins |
| Birmingham              | 182   | 3hrs 15mins |
| London                  | 240   | 4hrs 20mins |
| PORTS                   |       |             |
| Port of Tyne            | 24    | 38mins      |
| Teesport                | 23    | 32mins      |
| AIRPORTS                |       |             |
| Newcastle International | 27    | 40mins      |
| Teeside International   | 21    | 31mins      |