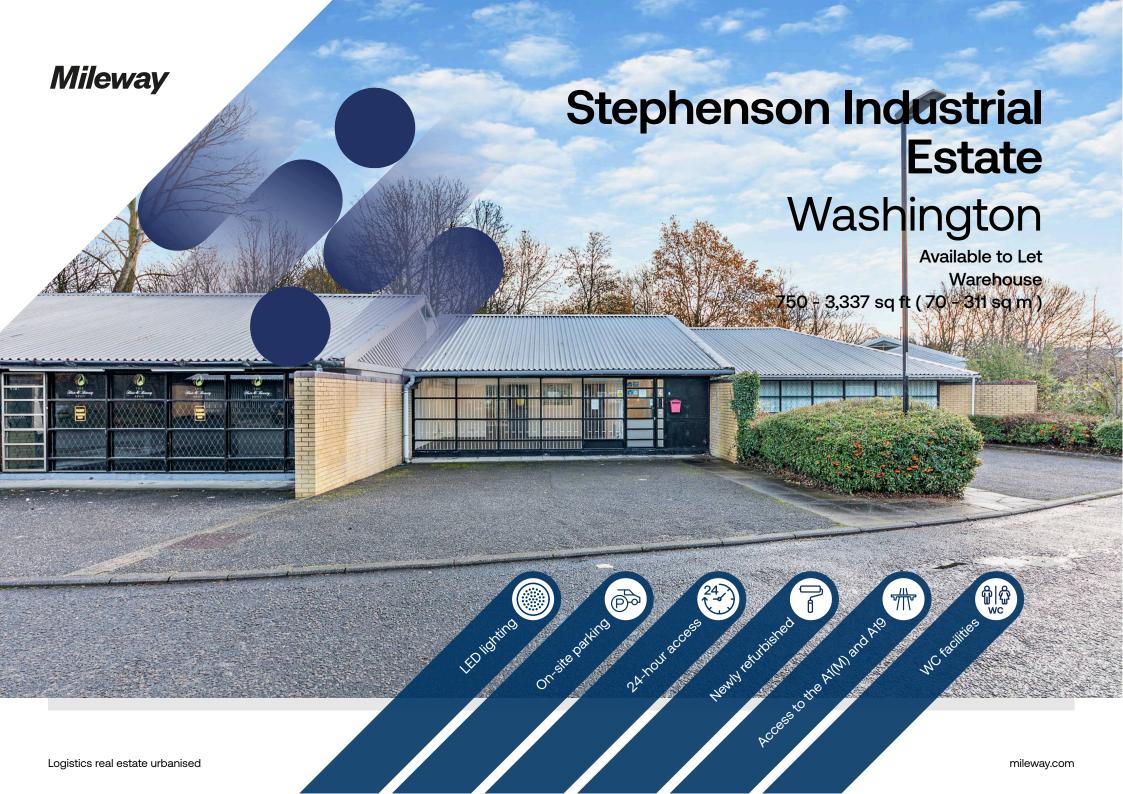

# **Stephenson Industrial Estate**

Baird Close, Washington, NE37 3HL

## Description

The estate offers semi-detached, self-contained units of steel frame construction with brick and clad elevations under a pitched roof. The recently refurbished units and are ideal for office, light industrial or production use.

The units are generally open plan in nature, offering suspended ceilings, carpeted floors, glazing to the front and rear, LED lighting, wall mounted heaters, a tea point and W/C facilities. Externally, the development is attractively landscaped with dedicated parking.

### Location

Situated in Washington, Baird Close is strategically positioned between the two main arterial roads running through the North East – the A1(M) and A19 – providing easy access to the wider region. The development is close to the A195 Northumberland way, A1231 Sunderland Highway and A194(M), all within 3 miles of the units.