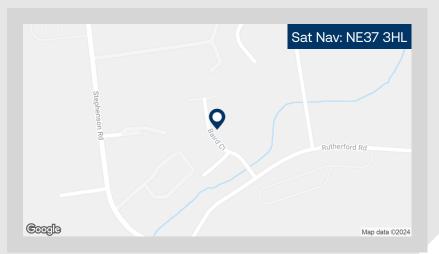

### Location

Situated in Washington, Baird Close is strategically positioned between the two main arterial roads running through the North East – the A1(M) and A19 – providing easy access to the wider region. The development is close to the A195 Northumberland way, A1231 Sunderland Highway and A194(M), all within 3 miles of the units.

There are regular bus services that serve the A195 and A1231 which connect Washington New Town, Gateshead, Sunderland, Newcastle and wider area.

Occupiers nearby include Nissan, Amazon, Evri and the recently constructed International Advanced Manufacturing Park which houses Envision, a giga factory.