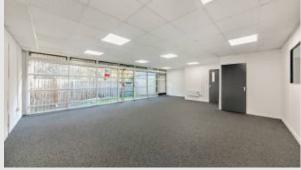

## Description

The estate offers semi-detached, self-contained units of steel frame construction with brick and clad elevations under a pitched roof. The recently refurbished units and are ideal for office, light industrial or production use.

The units are generally open plan in nature, offering suspended ceilings, carpeted floors, glazing to the front and rear, LED lighting, wall mounted heaters, a tea point and W/C facilities. Externally, the development is attractively landscaped with dedicated parking.