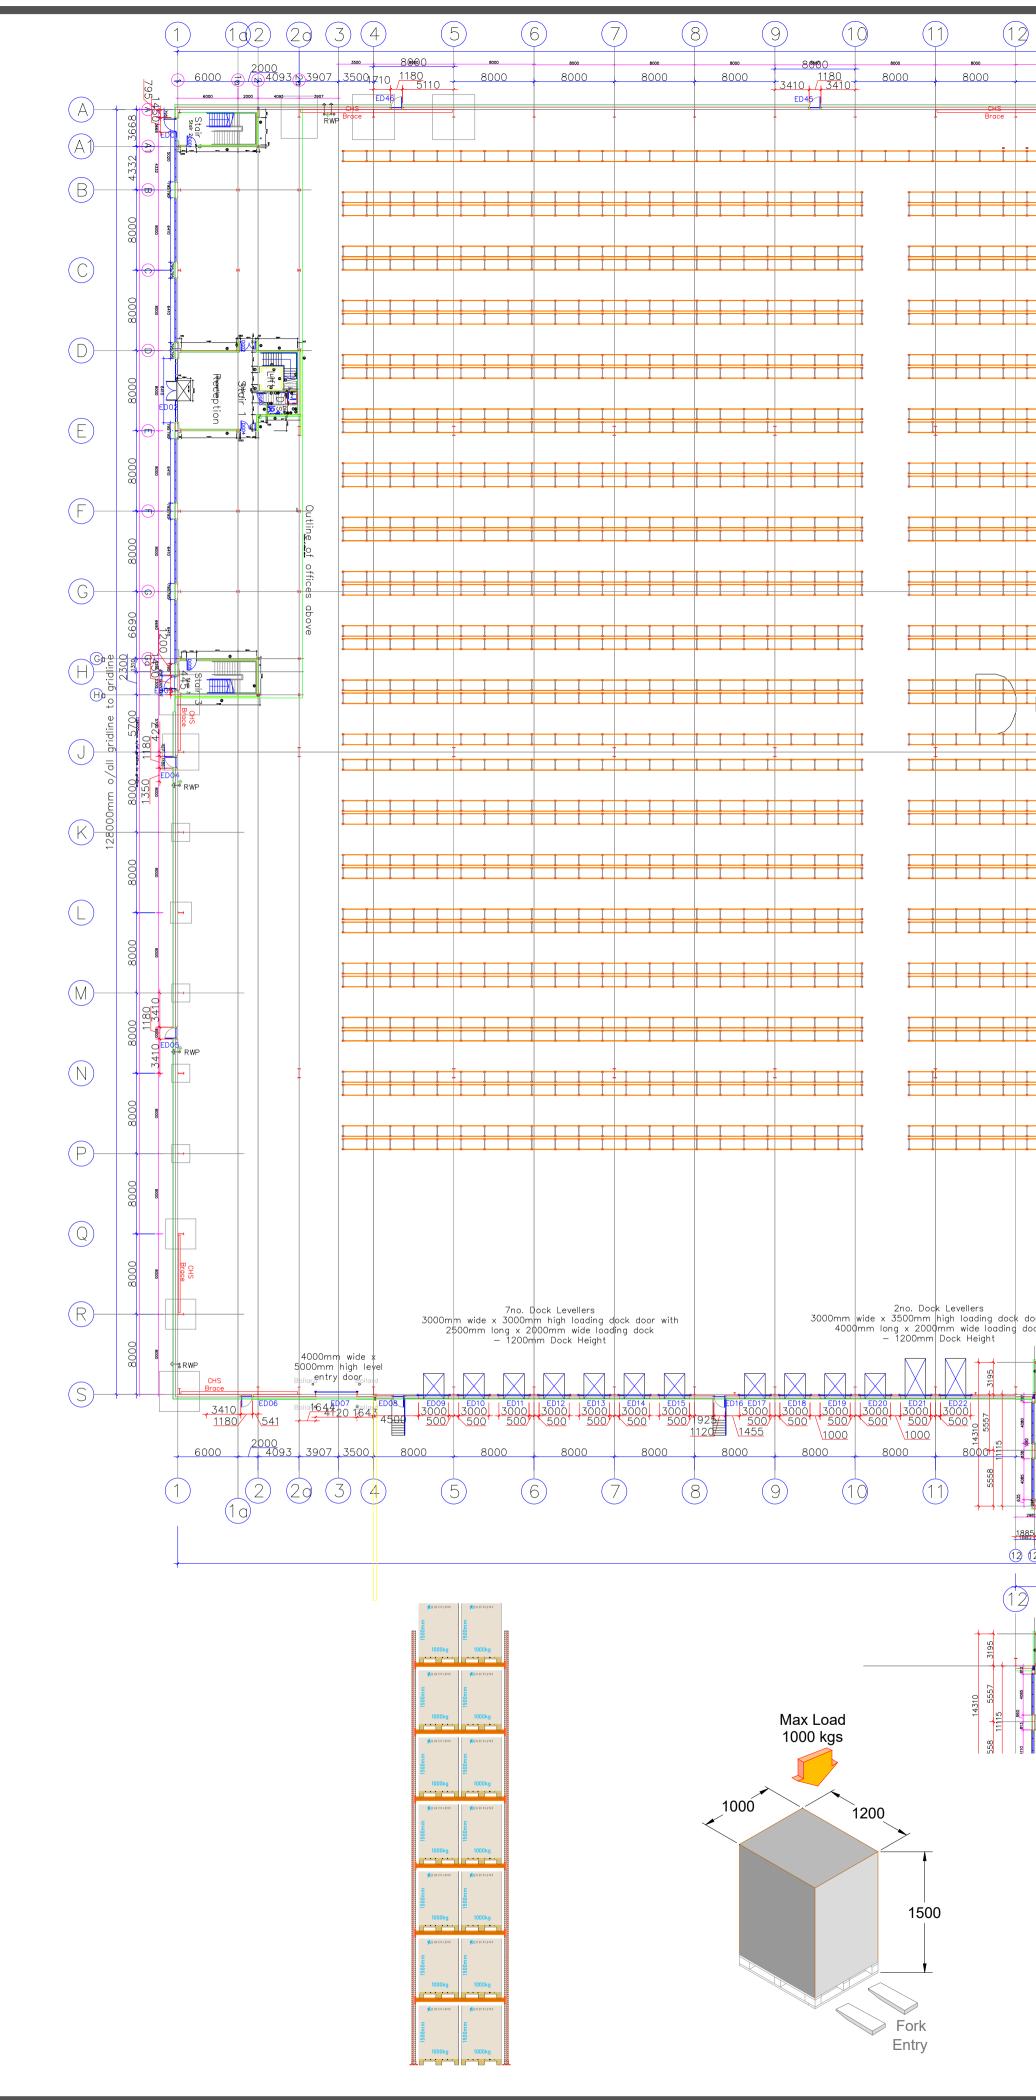

| 12                                |                  | (*                        | 3        |              | 1.         | 4                    |          | (1           | 5                 |                      | (1                       | 6                               |                                   | (                             | 17                                 |                                  |                 | 18                     | )                      |                  | 19                            | )                              |                                | 2                                   | 0                               |                | (            | 21              |                           |               | (2)              | $\rangle$ |     | 2 | 3 |     | (      | 4    |                   |                         | 25  |      | 2 | 6 |      | 27           | $\overline{)}$ |
|-----------------------------------|------------------|---------------------------|----------|--------------|------------|----------------------|----------|--------------|-------------------|----------------------|--------------------------|---------------------------------|-----------------------------------|-------------------------------|------------------------------------|----------------------------------|-----------------|------------------------|------------------------|------------------|-------------------------------|--------------------------------|--------------------------------|-------------------------------------|---------------------------------|----------------|--------------|-----------------|---------------------------|---------------|------------------|-----------|-----|---|---|-----|--------|------|-------------------|-------------------------|-----|------|---|---|------|--------------|----------------|
|                                   | 8000<br>800(     | )                         |          | 8000<br>8000 |            |                      | 8000     |              | 0/a<br>)<br>-     | ll gr<br>8000        |                          | to                              | gridli<br>800                     |                               | -                                  | 80                               | 00              |                        | 80                     | 00               | 3                             |                                | 200<br>118<br>. / . 34         | 3 <u>0</u><br>410                   | <u>-</u>                        | 800(           | 0            | -               | 80                        | 00            |                  | 8         | 000 |   | 8 | 000 | +      | 3410 | 8000<br>1'<br>0 / | )<br><u>180</u><br>3410 | +   | 8000 | ) | į | 3000 |              |                |
|                                   |                  |                           | 1        |              |            | -                    |          |              |                   |                      |                          |                                 |                                   |                               |                                    |                                  |                 |                        |                        | -                |                               |                                | -                              |                                     |                                 |                |              | +               |                           | +             |                  |           |     |   |   |     |        | -    |                   | CHS<br>Brace            |     |      |   |   |      |              | _              |
|                                   |                  |                           |          |              |            |                      |          |              | I                 |                      |                          |                                 |                                   |                               |                                    |                                  |                 |                        |                        |                  |                               | I                              | I                              |                                     |                                 | I              | 1            | i<br>I          |                           | I<br>I        | i<br>I           |           |     |   |   |     | ,<br>, |      |                   |                         |     |      |   |   |      | race         |                |
|                                   |                  |                           |          |              |            |                      |          |              |                   | I                    |                          |                                 |                                   |                               |                                    |                                  |                 |                        |                        |                  |                               | I<br>T                         | I<br>T                         |                                     | I                               | I              | I            |                 | I                         | I             |                  | <u>I</u>  |     |   |   |     |        |      |                   |                         |     |      | - |   |      |              |                |
| ļ                                 |                  | İ                         |          |              |            |                      |          | İ            | İ                 | İ                    |                          |                                 |                                   | Ī                             |                                    | İ                                |                 |                        | =                      |                  |                               | İ                              | İ                              | İ                                   | İ                               | İ              | 1            | Î               | ļ<br>t                    | į             |                  | <u>,</u>  |     |   |   |     |        |      | ļ                 |                         |     |      |   |   |      |              |                |
|                                   |                  |                           |          |              |            |                      |          |              |                   |                      |                          |                                 |                                   |                               |                                    |                                  |                 |                        |                        |                  |                               |                                | ļ                              |                                     |                                 | 1              |              |                 |                           |               |                  | -         |     |   |   |     | e      |      |                   |                         |     |      |   |   |      |              |                |
|                                   |                  |                           |          |              |            |                      |          | Ī            | I                 | I                    |                          |                                 |                                   |                               |                                    | Ī                                |                 |                        |                        |                  |                               | Ī                              | I<br>I                         |                                     |                                 | I              |              | Ĭ               | I                         | I             | Ĭ                | <u> </u>  |     |   |   |     | ľ      |      | ļ                 | I                       |     |      |   |   |      |              |                |
|                                   |                  |                           | 1        |              |            |                      |          |              | :                 | I                    |                          |                                 |                                   |                               |                                    | Ī                                |                 |                        |                        |                  | F                             | I                              | I<br>I                         |                                     |                                 | I              | ļ            | I<br>I<br>T     | I                         | I<br>I        |                  |           |     |   |   |     |        |      | Ĩ                 | ļ                       |     |      |   |   |      |              |                |
|                                   |                  |                           |          |              |            |                      |          |              |                   |                      |                          |                                 |                                   |                               |                                    |                                  |                 |                        |                        |                  |                               |                                | I                              |                                     |                                 |                |              | Į               |                           |               |                  |           |     |   |   |     |        |      | ļ                 |                         |     |      |   | ļ |      | E            |                |
| I                                 |                  | I                         |          |              |            |                      |          |              |                   |                      |                          |                                 |                                   |                               |                                    | Ī                                |                 |                        |                        |                  |                               | I                              | I                              |                                     |                                 | I              |              | Į               | ļ                         | Į             |                  |           |     |   |   |     | Ĩ      |      | Į                 |                         | I   |      |   | Į |      |              | _              |
|                                   |                  |                           |          |              |            |                      |          |              |                   |                      |                          |                                 |                                   |                               |                                    | Ī                                |                 |                        |                        |                  |                               | I                              | I<br>I                         |                                     |                                 |                |              | Î               | Ī                         | ļ             |                  |           |     |   |   |     |        |      | ļ                 |                         |     |      |   |   |      |              |                |
| I                                 |                  |                           |          |              |            |                      |          |              |                   |                      |                          |                                 |                                   |                               |                                    | I                                |                 |                        |                        |                  |                               |                                | I                              |                                     |                                 |                |              | Į               | Į                         | Į             |                  |           |     |   |   |     | Į      |      | Į                 |                         |     |      |   | Ī |      |              |                |
|                                   | Æ                |                           |          |              |            |                      |          |              |                   |                      |                          |                                 |                                   |                               |                                    |                                  |                 |                        |                        |                  |                               |                                | I                              |                                     |                                 |                |              | I<br>I          | I                         | I             |                  |           |     |   |   |     |        |      |                   |                         | Į   |      |   | Ĩ |      |              |                |
|                                   |                  |                           |          |              |            | I                    | I        |              | I                 | I                    |                          |                                 |                                   |                               |                                    | I                                |                 |                        |                        |                  |                               |                                |                                | -                                   |                                 |                | [            | 1               |                           | 0             | 1                | 0         |     |   |   |     | _      |      |                   | 1                       | † - |      |   | ] |      |              |                |
|                                   |                  |                           |          |              |            |                      |          |              |                   |                      |                          |                                 |                                   |                               |                                    |                                  |                 |                        |                        |                  |                               | I<br>T                         |                                |                                     |                                 |                |              |                 | I                         |               |                  |           |     |   |   |     |        |      |                   |                         |     |      |   |   |      |              |                |
| I                                 | 1                | 1                         |          |              |            |                      |          |              |                   |                      |                          |                                 |                                   |                               |                                    |                                  |                 |                        | =                      |                  |                               | 1                              | 1                              |                                     |                                 | 1              | 1            | Ì               | 1                         | 1             |                  | 1         |     |   |   |     |        |      | ļ                 |                         |     |      |   | 1 |      |              |                |
|                                   |                  |                           |          |              |            |                      | Ī        |              | Ī                 |                      |                          |                                 |                                   |                               |                                    |                                  |                 |                        |                        |                  |                               |                                | Ĭ                              |                                     |                                 | Ī              |              |                 | I                         |               |                  |           |     |   |   |     |        |      |                   |                         |     |      |   |   |      |              |                |
|                                   |                  |                           |          |              |            |                      |          |              |                   |                      |                          |                                 |                                   |                               |                                    |                                  |                 |                        |                        |                  |                               |                                |                                |                                     |                                 |                |              |                 | Ì                         |               |                  |           |     |   |   |     |        |      |                   |                         |     |      |   |   |      |              |                |
|                                   |                  |                           |          |              |            |                      |          |              |                   |                      |                          |                                 |                                   |                               |                                    |                                  |                 |                        |                        |                  |                               |                                |                                |                                     |                                 |                |              |                 |                           |               |                  |           |     |   |   |     |        |      |                   |                         |     |      |   |   |      |              |                |
| I                                 |                  |                           |          |              |            |                      |          |              |                   |                      |                          |                                 |                                   |                               |                                    |                                  |                 |                        |                        |                  | E                             |                                | I                              |                                     |                                 |                |              | I               |                           |               | H                |           |     |   |   |     |        |      | Ì                 |                         |     |      |   |   |      | E            |                |
|                                   |                  |                           |          |              |            |                      |          |              |                   |                      |                          |                                 |                                   |                               |                                    | Ī                                |                 |                        |                        |                  | Ē                             |                                | Î                              |                                     |                                 |                |              | Ī               | l                         |               |                  |           |     |   |   |     |        |      |                   | Ì                       |     |      |   | l |      | н            |                |
|                                   |                  |                           |          |              |            |                      |          |              |                   |                      |                          |                                 |                                   |                               |                                    | I                                |                 |                        |                        |                  |                               |                                | I                              |                                     |                                 |                |              | 1               | Ĭ                         |               |                  |           |     |   |   |     |        |      |                   | Ĭ                       |     |      |   | I |      |              |                |
|                                   |                  |                           |          |              |            |                      |          |              |                   |                      |                          |                                 |                                   |                               |                                    |                                  |                 |                        |                        |                  |                               |                                |                                |                                     |                                 |                |              |                 |                           |               |                  |           |     |   |   |     |        |      |                   |                         |     |      |   |   |      |              |                |
|                                   |                  |                           |          |              |            |                      |          |              |                   |                      |                          |                                 |                                   |                               |                                    |                                  |                 |                        |                        |                  |                               |                                |                                |                                     |                                 |                |              |                 |                           |               |                  |           |     |   |   |     |        |      |                   |                         |     |      |   |   |      |              | _              |
|                                   |                  |                           |          | 3000m        | m wide     |                      | 2no. [   | )ock l       | evelle            | rs                   | dook                     | door                            | with                              |                               |                                    |                                  |                 |                        |                        |                  |                               |                                |                                |                                     |                                 |                |              |                 |                           |               |                  |           |     |   |   |     |        |      |                   |                         |     |      |   |   |      | CHS<br>Brace |                |
| g doo                             | or with          |                           | wo Store | 3000m<br>41  | 000mm      |                      | a) N     | 000mi        | n wide<br>pck He  | e loa<br>20mm<br>25( | ding c<br>n wide<br>00mm | lock 4<br>e x 30<br>long<br>– 1 | ino. [<br>000m<br>1 x 21<br>1200n | )ock<br>m hie<br>000m<br>nm D | Levell<br>gh loc<br>m wic<br>ock H | ers<br>Iding<br>Ie loo<br>Ieight | dock<br>ading ( | do <b>so</b> (<br>dock | 0 <b>0ittm</b><br>250( | wide<br>Omm      | 6n<br>x 300<br>long :<br>- 12 | o. Do<br>)0mm<br>x 200<br>00mn | ck Le<br>high<br>)0mm<br>n Doo | evelle<br>n load<br>n wide<br>ck He | rs<br>ding c<br>e loac<br>eight | dock<br>ding d | door<br>dock | with<br>2<br>50 | 4000r<br>200mi            | nm w<br>m hic | ride x<br>ih lev | el        |     |   |   |     |        |      |                   |                         |     |      |   |   |      |              |                |
|                                   | e<br>Tre         | BREFIC CREE               |          | Stair #      |            | <del>هي</del><br>450 |          | ED25<br>000  | ED2<br>300<br>500 | Ő 3                  | ED27<br>3000<br>500      | 30 <sup>,</sup>                 | 28<br>00                          | ED2                           |                                    | D30<br>000<br>1924               | -               | ED31                   | ED 32<br>3000          | ED3<br>300<br>50 |                               | ED34<br>5000<br>500            |                                |                                     | ED3<br>300<br>50                |                | ED37<br>3000 | Bo              | ent<br>ollar <sub>d</sub> | try do        | Bollar           | d         |     |   |   |     |        |      | , P               | CHS<br>Brace<br>3410    |     |      |   |   |      |              |                |
| 690 4080                          | 6                | CoCotente/                |          | Eutere       |            | 23<br>ers<br>eption  | D 1      | <u>500</u> / |                   | 0' \1<br>8000        | 000                      | 50                              | <u>00</u> '\                      | <u>50(</u><br>100(            |                                    | 500                              | 000             | 14                     |                        | 100<br>000       |                               |                                | 10<br>000                      | 00/<br>00                           |                                 | <u>0' \'</u>   | 1000         | 28              | 80 <mark>,</mark> 4<br>80 | 4120<br>100   |                  |           | 000 |   | 8 | 000 |        |      | 8000              |                         |     | 8000 |   |   | 3000 |              |                |
| \$80 <del>0</del><br>\$298<br>298 | • RWP            | 9                         | 9 939    | RW           | 298<br>066 | 2558                 | J        | (1           | 5                 |                      | (1                       | 6                               |                                   | (                             | 17                                 |                                  |                 | 18                     | )                      |                  | 19                            | )                              |                                | 2                                   | 0                               |                | (            | 2)              |                           |               | 2                | 2         |     | 2 | 3 |     | 2      | 4    |                   |                         | 25  |      | 2 | 6 |      | 27           | Z              |
| 1885<br>12 (:                     | 61<br>20         | 5                         | 2427     | 3688         |            | -                    |          |              |                   |                      |                          |                                 |                                   |                               |                                    |                                  |                 |                        |                        |                  |                               |                                |                                |                                     |                                 |                |              |                 |                           |               |                  |           |     |   |   |     |        |      |                   |                         |     |      |   |   |      |              |                |
| 12                                | 8000             | ) (*                      | 3        | 8000         |            | 4                    | 0350     | 0mm          | ı o/a             | ll gr                | idline                   | to                              | gridli                            | ne                            |                                    |                                  |                 |                        |                        |                  |                               |                                |                                |                                     |                                 |                |              |                 |                           |               |                  |           |     |   |   |     |        |      |                   |                         |     |      |   |   |      |              |                |
|                                   | 0                |                           |          |              |            |                      | ₹∂<br>S) |              |                   |                      |                          |                                 |                                   |                               |                                    |                                  |                 |                        |                        |                  |                               |                                |                                |                                     |                                 |                |              |                 |                           |               |                  |           |     |   |   |     |        |      |                   |                         |     |      |   |   |      |              |                |
| 660 4085 81                       | Open Pla<br>Open | n Offices<br>Plan Office: |          | Stoir 4      | Solo7      |                      | T)       |              |                   |                      |                          |                                 |                                   |                               |                                    |                                  |                 |                        |                        |                  |                               |                                |                                |                                     |                                 |                |              |                 |                           |               |                  |           |     |   |   |     |        |      |                   |                         |     |      |   |   |      |              |                |
| 613                               | Ø                |                           |          | 80           |            | -7                   | · •      |              |                   |                      |                          |                                 |                                   |                               |                                    |                                  |                 |                        |                        |                  |                               |                                |                                |                                     |                                 |                |              |                 |                           |               |                  |           |     |   |   |     |        |      |                   |                         |     |      |   |   |      |              |                |
|                                   |                  |                           |          |              |            |                      |          |              |                   |                      |                          |                                 |                                   |                               |                                    |                                  |                 |                        |                        |                  |                               |                                |                                |                                     |                                 |                |              |                 |                           |               |                  |           |     |   |   |     |        |      |                   |                         |     |      |   |   |      |              |                |

NOTES

DATE

00-00-0000

WIDE AISLE

PALLET COUNT = 37,814

REVISION

\_