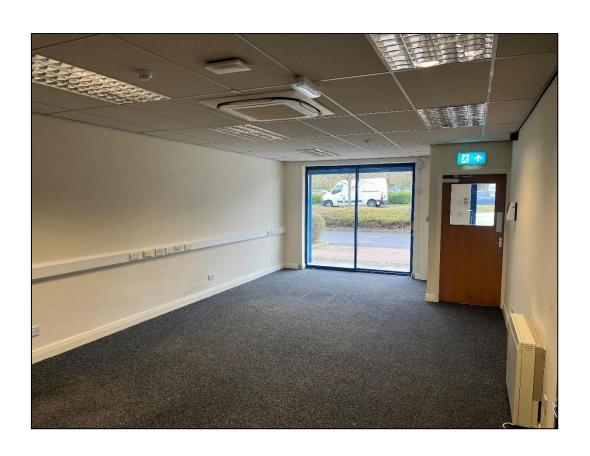

## **Description**

This mid terraced office building providing open plan space over two floors. The has dedicated car parking to the front of the property. The property is double glazed with secure shutters.

The property has perimeter trunking, air-conditioning and heating which is provided by electrical panels. The property also benefits from a kitchenette and two toilet facilities with one being fully accessible.