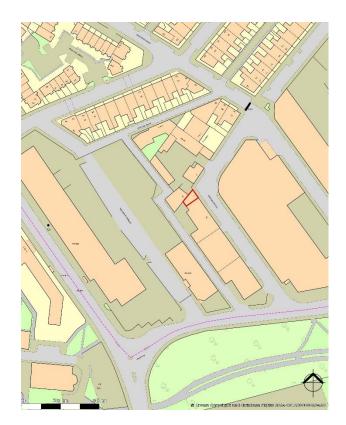

### Location

ABIS House is located on Dinsdale Place which leads into Warwick Street connecting with Stoddart Street/Portland Road in the heart of Sandyford.

The area adjoins Jesmond, one of the prime residential parts of Newcastle with the City Centre only 1 mile walking distance away. Jesmond Metro is nearby as well as a number of office, shops and restaurants. The property is also directly behind a Lookers car showroom.