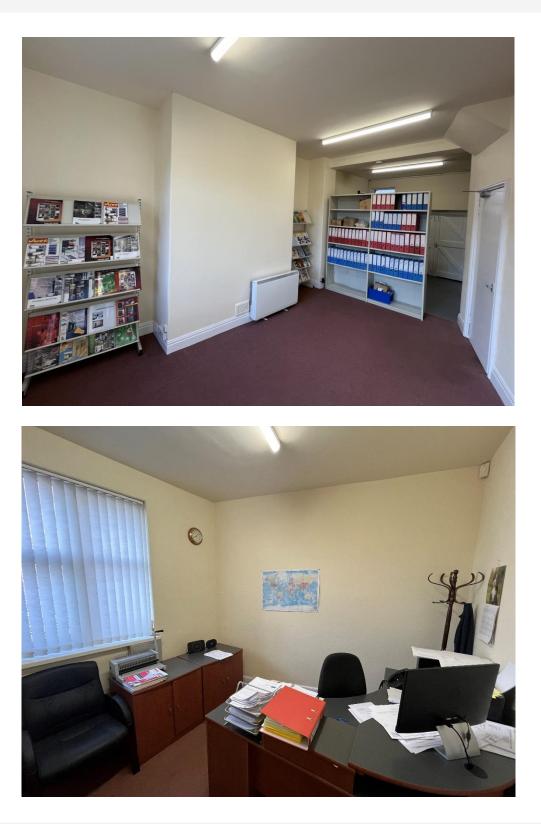

### **Description**

ABIS House is a self-contained office building with an open plan ground floor with rear access. The firstfloor compromises two individual offices. The property benefits from a larger loading area at the rear which could be used for car parking for up to four cars/vans.

## Accommodation

The property has the following floor areas:

|              | Sq Ft | Sq M  |
|--------------|-------|-------|
| First Floor  | 290   | 26.94 |
| Ground Floor | 296   | 27.5  |
| Total        | 595   | 55.28 |