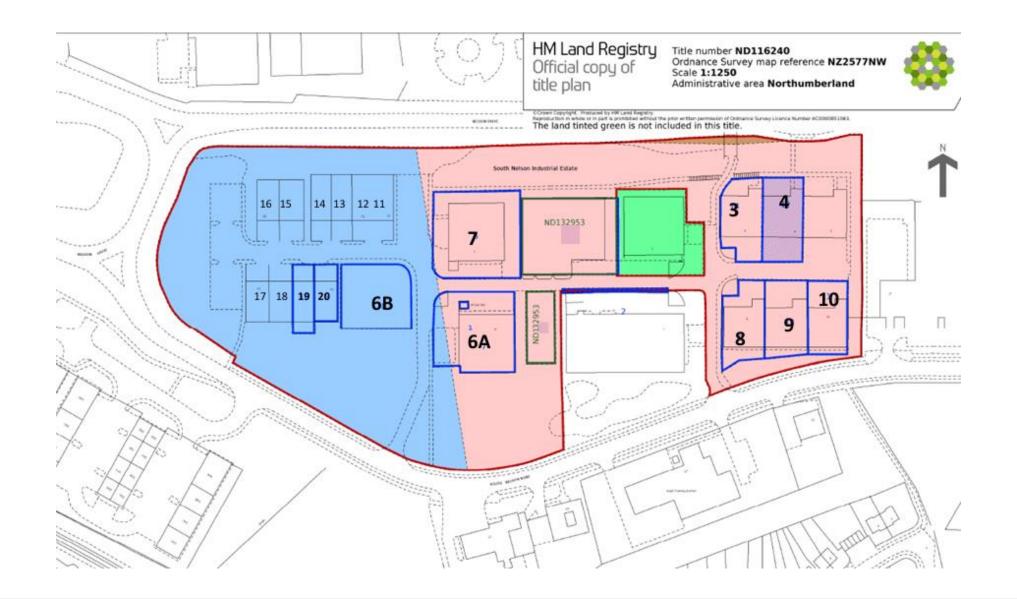

# **Tenancy Schedule**

| Unit    | Tenant                                                             | Area (sq ft) | Rent (£psf) | Lease Start | Lease End  | Rent (£pa) | EPC | Deposit | Comments                                                                                 |
|---------|--------------------------------------------------------------------|--------------|-------------|-------------|------------|------------|-----|---------|------------------------------------------------------------------------------------------|
| Sub     |                                                                    |              |             |             | -          |            |     |         |                                                                                          |
| Station |                                                                    | -            |             |             |            |            |     |         |                                                                                          |
| 3       | Solo Manufacturing Ltd                                             | 5,124        | £3.81       | 05/12/2023  | 04/12/2033 | £19,500    | D   |         |                                                                                          |
| 4       | Power Wholesale<br>(Cramlington)                                   | -            |             | 01/08/2004  | 31/07/3003 | £50.00     | D   |         |                                                                                          |
| 5       | Venture Enterprises Ltd<br>(trading as The Unique<br>Tent Company) | 5,143        | £4.00       | 28/03/2023  | 27/03/2028 | £20,588    | С   |         | Year 2 – £20,588.00<br>Year 3 – £21,875.00<br>Year 4 - £23,162.00<br>Year 5 - £24,448.00 |
| 6A      | Trustees of the HF<br>Generics                                     |              |             | 25/07/2001  | 31/12/2999 | £50.00     |     |         |                                                                                          |
| 6B      | Furniture Sols<br>(Northumberland)                                 |              |             | 25/07/2000  | 31/12/2999 | £50.00     | В   |         |                                                                                          |
| 7       | Rapid (UK) Engineering<br>Services Ltd                             |              |             | 29/04/2022  | 13/11/2999 | £50.00     | D   |         |                                                                                          |
| 8       | InvestAcc Pension<br>Trustees Ltd                                  |              |             | 05/04/2002  | 04/04/3001 | £50.00     | D   |         |                                                                                          |
| 9       | Trustees Anderson<br>Morris Grp                                    |              |             | 03/02/2003  | 02/02/3002 | £50.00     | E   |         |                                                                                          |
| 10      | GTSChris Limited                                                   |              |             | 06/01/2003  | 06/01/3002 | £50.00     | D   |         |                                                                                          |
| 11      | Steve Abrol Ltd                                                    | 2,705        | £3.23       | 21/11/2023  | 20/11/2028 | £17,500    | D   | £2500   | Rent increase to £20,000 pa in Nov 2026                                                  |
| 12      | Steve Abrol Ltd                                                    | 2,705        | £3.23       |             |            |            |     |         |                                                                                          |
| 13      | The Alloy Wheel<br>Specialist Ltd                                  | 2,705        | £3.23       | 21/11/2023  | 20/11/2028 | £17,500    | E   | £2375   |                                                                                          |
| 14      | The Alloy Wheel<br>Specialist Ltd                                  | 2705         | £3.23       |             |            |            |     | £1000   |                                                                                          |
| 15      | Private Individual                                                 | 2,705        | £4.57       | 01/03/2024  | 28/02/2029 | £12,000    | D   | £2500   | Break Option at Year 3                                                                   |
| 16      | Cramlington Tyres and Repairs                                      | 2,624        | £4.58       | 01/03/2024  | 28/02/2029 | £12,000    | D   | £2500   |                                                                                          |
| 17      | Cramlington Town<br>Council                                        | 2,618        | £5.63       | 15/02/2024  | 14/02/2027 | £15,750    | С   | £1866   |                                                                                          |
| 18      | Scunthorpe<br>Lawnmowers Ltd                                       | 2,800        | £5.52       | 01/12/2023  | 30/11/2026 | £14,500    | D   | £800    |                                                                                          |
| 19      | Cane & Pine Design                                                 | 2,626        |             | 31/10/2002  | 30/10/3001 | £50.00     | Е   |         |                                                                                          |
| 20      | Rapid (UK) Engineering<br>Services Ltd                             |              |             | 29/04/2022  | 12/10/2999 | £50.00     | E   |         |                                                                                          |
| TOTAL   |                                                                    | 31,762       |             |             |            | £129,788   |     |         |                                                                                          |