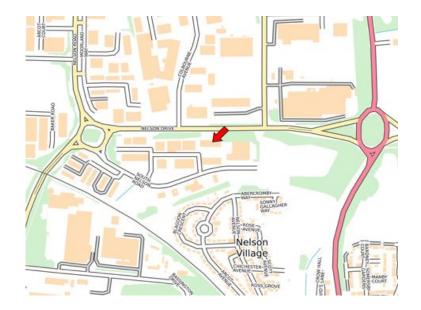

#### **Location**

South Nelson Industrial Estate is located within a busy commercial area north west of Cramlington Town Centre. The dualled A189 Spine Road, accessed via the A192 is nearby, as is the A1 linking Northumberland, Scotland in the north with Newcastle and the south.