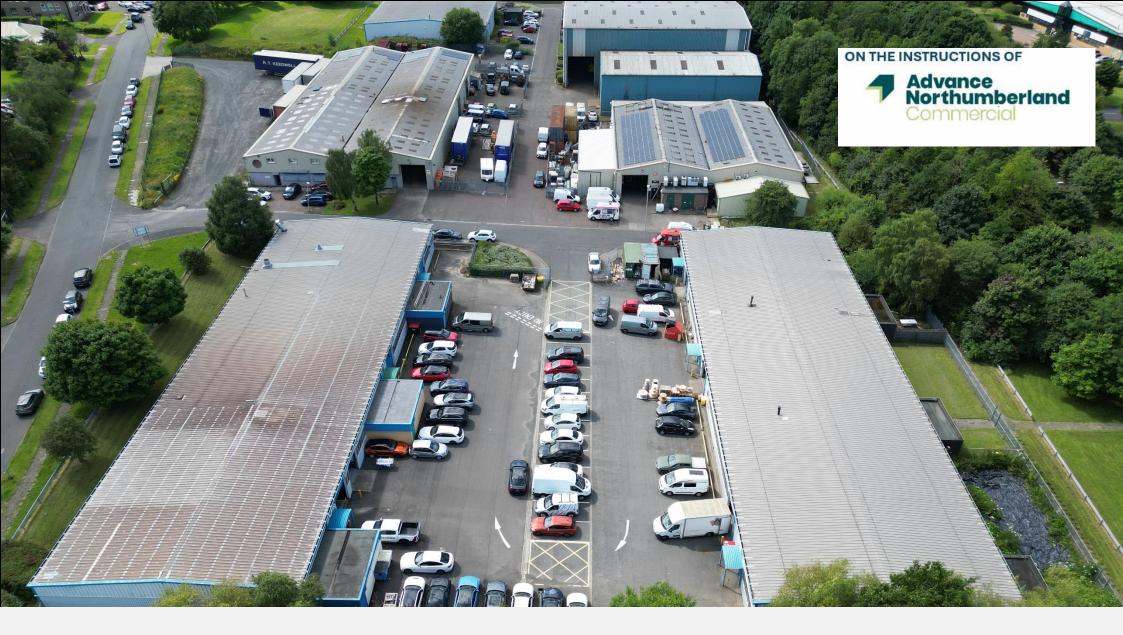

#### **Location**

South Nelson Industrial Estate is located within a busy commercial area north west of Cramlington Town Centre. The dualled A189 Spine Road, accessed via the A192 is nearby, as is the A1 linking Northumberland, Scotland in the north with Newcastle and the south.

#### **Description**

The estate comprises a number of terraced, semi-detached or detached units dating from the late 1970's. The units are of steel portal frame construction with profile steel cladding under pitched profile steel roofs. Each unit benefits from full height roller shutter doors.