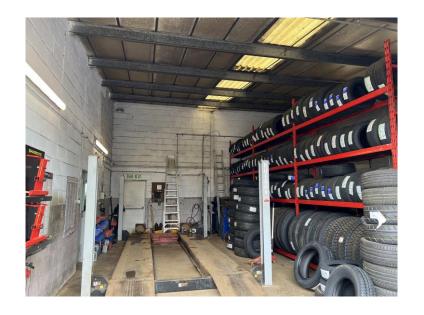

# **Description**

The subject units are located across two individual terraces and are of stell portal construction with brick elevations under a pitched metal profile roof.

# **Tenancy Schedule**

| Unit      | Tenant                           | Area    | Lease Start | Lease End  | Break      | Rent         | Rent (pa) | Rent   | Deposit | Comments        |
|-----------|----------------------------------|---------|-------------|------------|------------|--------------|-----------|--------|---------|-----------------|
|           |                                  | (sq ft) |             |            | Option     | Review       |           | (£psf) | Held    |                 |
| Unit      | South Road Tyres                 | 1,529   | 20/11/2012  | 31/12/2031 | N/A        | 1/1/2015     | £7,300    | 4.77   |         | No rent reviews |
| 4 & 5     | Ltd                              |         |             |            |            | and 3 yearly |           |        |         | instigated.     |
| Unit<br>8 | Lee Hope Painting and Decorating | 785     | 10/08/2018  | 09/08/2021 | 10/02/2020 | N/A          | £3,925    | 5.00   | £720    | Holding Over    |
| Unit<br>9 | Lee Hope Painting and Decorating | 777     | 06/06/2011  | 05/06/2017 | N/A        | 06/06/2014   | £3,500    | 4.50   |         | Holding Over    |
| Total     |                                  | 3,091   |             |            |            |              | £14,725   |        |         |                 |