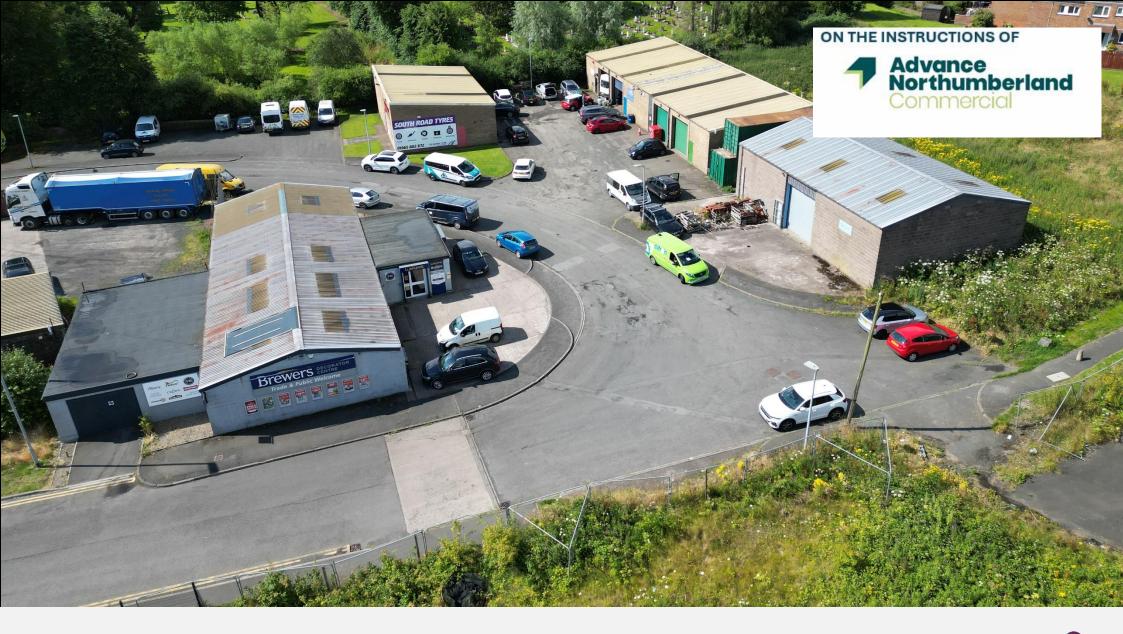

# Multi let Industrial Investment - For Sale

Sawmills Industrial Estate, South Road, Alnwick, Northumberland, NE66 2QW

#### Location

The estate is located very close to the main Alnwick junction with the A1 (North and South) in a predominately commercial area.

Aldi, Topps Tiles and Sainsburys are all located close by.

# **Description**

The subject units are located across two individual terraces and are of stell portal construction with brick elevations under a pitched metal profile roof.