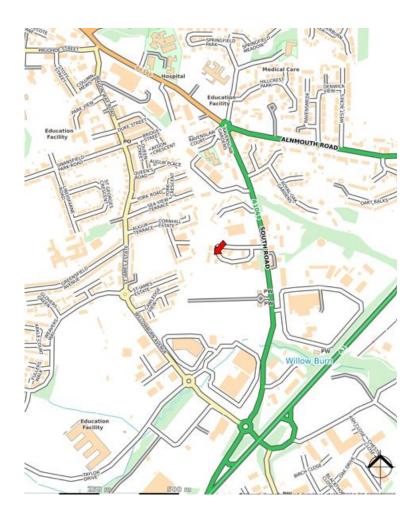

#### Location

The estate is located very close to the main Alnwick junction with the A1 (North and South) in a predominately commercial area.

Aldi, Topps Tiles and Sainsburys are all located close by.