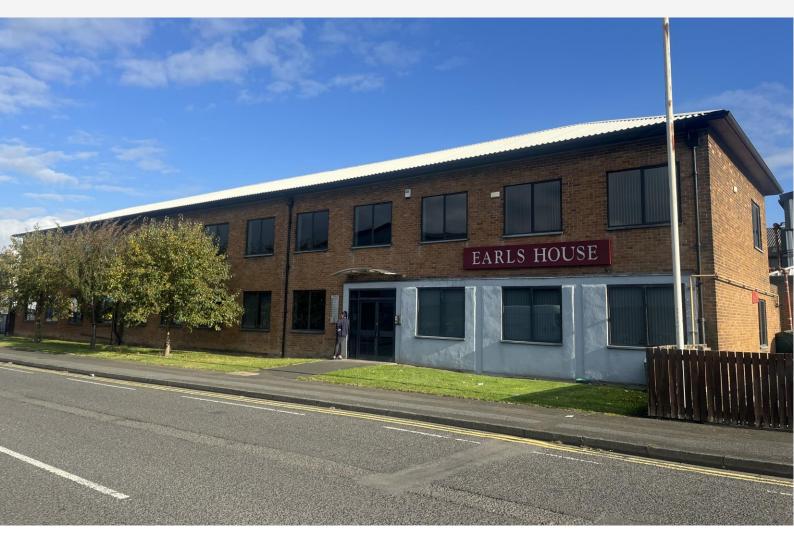

## **TO LET**

Suite 10, Earls House, Earlsway, Team Valley Trading Estate, Gateshead, NE11 ORY

**TO LET** Suite 10, Earls House, Earlsway, Team Valley Trading Estate, Gateshead, NE11 ORY

## **Description**

Earls House is a two storey multi-let office block which comprises a number of small office suites and benefits from shared access for the ground and first floors via a secure entrance hall. WC facilities are available on the ground and first floor. Externally the property benefits from some car parking as well as on road parking within the estate.