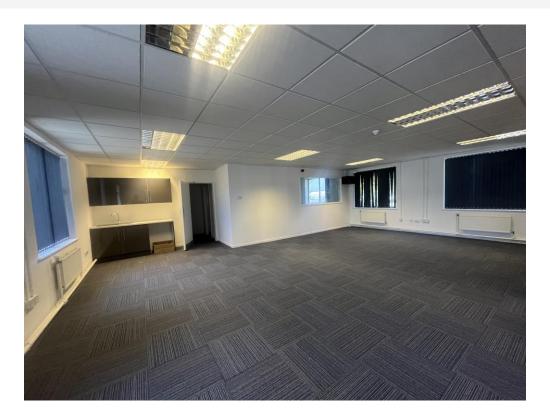

## **Office Accommodation**

1,303 Sq Ft (121.05 Sq M)

- Modern Specification
- Great access links to Kingsway
- Close Range Amenities
- Located on the Team Valley
- Car Parking Available

## **Description**

Earls House is a two storey multi-let office block which comprises a number of small office suites and benefits from shared access for the ground and first floors via a secure entrance hall. WC facilities are available on the ground and first floor. Externally the property benefits from some car parking as well as on road parking within the estate.

## Accommodation

The property has been measured and comprises the following areas:

|       | Sq Ft | Sq M   |
|-------|-------|--------|
| Total | 1,303 | 121.05 |