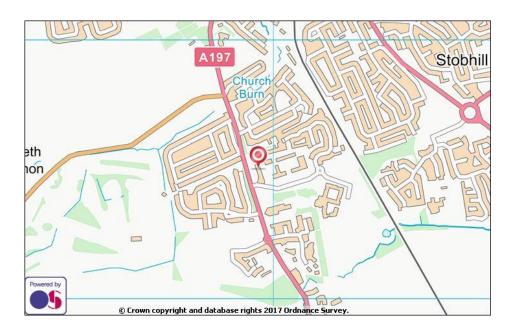

#### Location

Telford Court is located on the outskirts of Morpeth, a historic market town in Northumberland. It lies approximately 1 mile south of the town centre.

The accommodation benefits from being within walking distance of Morpeth train station where trains run frequently to Newcastle City Centre. The offices front the A197 and are located approximately 1.5 miles east of the A1 which provides links to the wider region and to the north and south of the country.