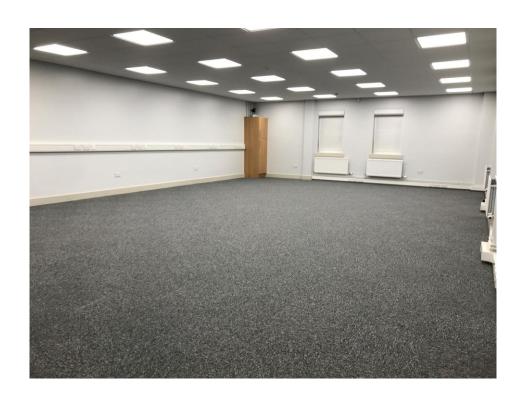

## **Office Accomodation**

936 Sq Ft (86.95 Sq M)

- Incentives available
- Self-contained office suites
- On site car parking
- Modern accommodation

## **Description**

The subject offices comprise two double storey buildings made up of 16 suites.

The suites have the benefit of the following specification:

- Carpeted flooring
- Gas central heating
- W/Cs
- Kitchenettes
- EPC ratings C-D
- 5 parking spaces per unit
- LED Lighting
- Perimeter trunking

#### **Accommodation**

The property has been measured and comprises of the following floor areas:

|          | Sq Ft | Sq M |
|----------|-------|------|
| Suite 9  | 936   | 87   |
| Suite 13 | 936   | 87   |
| Suite 10 | 936   | 87   |
| Suite 11 | 936   | 87   |