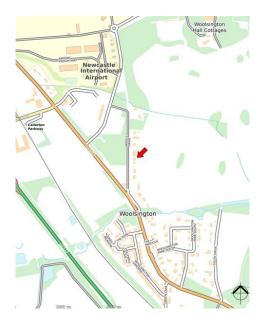

#### Location

AirView Park is one of the region's most strategically important business parks providing exceptional connectivity to the North East, Scotland and further afield.

Located adjacent to Newcastle International Airport, AirView Park offers local, national, and global links and is only six miles from Newcastle city centre.