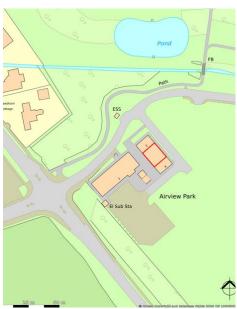

#### Location

AirView Park is one of the region's most strategically important business parks providing exceptional connectivity to the North East, Scotland and further afield.

Located adjacent to Newcastle International Airport, AirView Park offers local, national, and global links and is only six miles from Newcastle city centre.

Airview Park is a first class business destination.