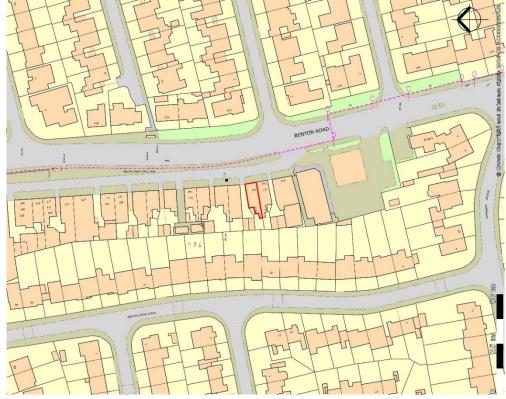

#### Location

The property is located on a busy parade of shops roughly 3 miles North of Newcastle City Centre. Four Lane Ends Bus and Metro Interchange is located around 5 minutes' walk from the unit, as well as Northumbria Universities Coach Lane campus being around a 5-minute drive from the premises. Nearby occupiers include Subway, Greggs, Iceland and a Tesco Express / Esso garage.