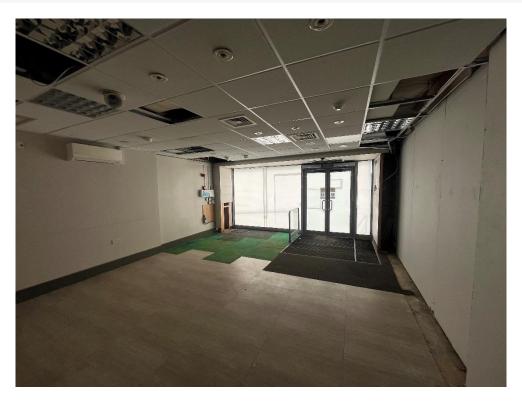

#### **Description**

The retail retail unit benefits from full glass frontage which leads to an open plan retail area with a small kitchen to the rear.

The property will undergo a refurbishment and will benefit from the following specification:

- Kitchen/kitchenette
- Installation of LED lighting
- New Flooring
- Redecoration throughout
- WC facilities