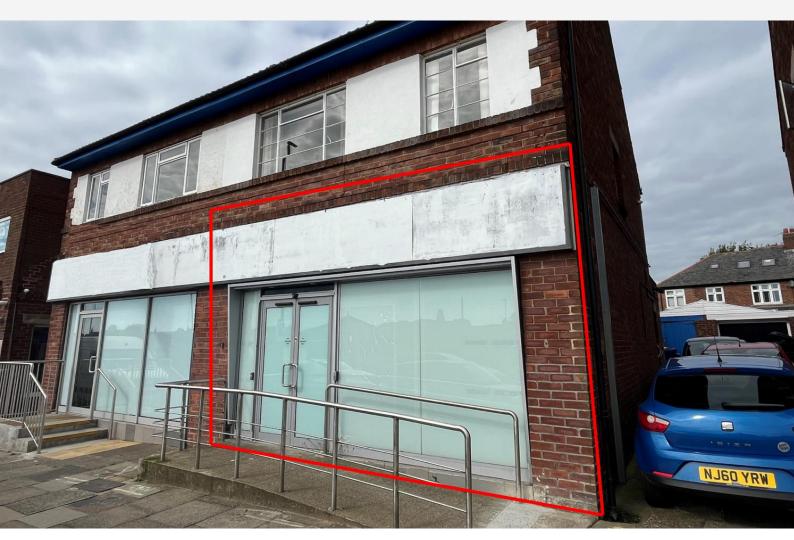

## **TO LET**

331 Benton Road, Newcastle Upon Tyne, Tyne and Wear, NE7 7EE

# **Ground Floor Self Contained Retail Unit**

701 Sq Ft (65.12 Sq M)

- Prime location on Benton Road Retail Parade
- New Lease Available
- Undergoing refurbishment

#### Location

The property is located on a busy parade of shops roughly 3 miles North of Newcastle City Centre. Four Lane Ends Bus and Metro Interchange is located around 5 minutes' walk from the unit, as well as Northumbria Universities Coach Lane campus being around a 5-minute drive from the premises. Nearby occupiers include Subway, Greggs, Iceland and a Tesco Express / Esso garage.

#### **Description**

The retail retail unit benefits from full glass frontage which leads to an open plan retail area with a small kitchen to the rear.

The property will undergo a refurbishment and will benefit from the following specification: