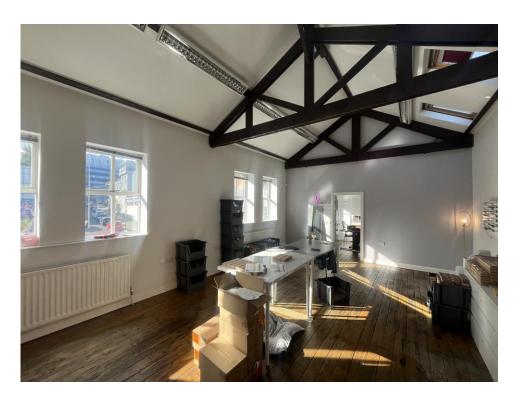

# **Description**

The modern self contained first floor office is located in the Ouseburn. The open plan office has been recently decorated and benefits from attractive timber flooring, featured roof trusses, integrated meeting room/ private office, Velux windows and air conditioning.

The first floor office also benefits from upgraded kitchen and WC facilities.