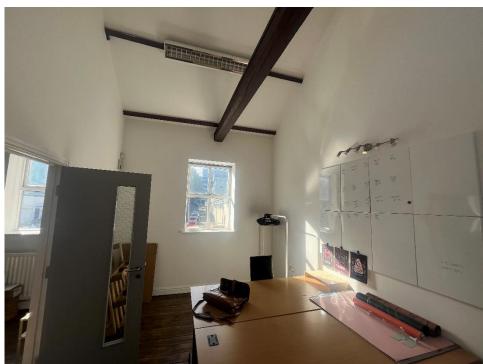

# **Description**

The modern self contained first floor office is located in the Ouseburn. The open plan office has been recently decorated and benefits from attractive timber flooring, featured roof trusses, integrated meeting room/ private office, Velux windows and air conditioning.

The first floor office also benefits from upgraded kitchen and WC facilities.