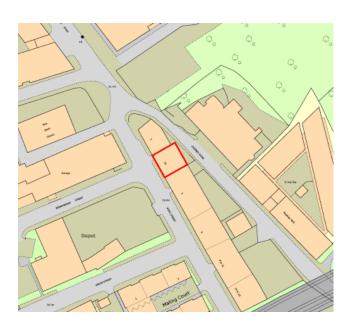

#### Location

The property is located on Boyd Street close to the junction with Portland Road linking Stoddart Street to the west with the A193 one of the main arterial routes into the city centre from the east of Newcastle. The property is in close proximity to the Ouseburn area, which has become a very popular destination for many businesses residential occupiers.

Nearby businesses and leisure occupiers include the Biscuit Factory, Boiler House and Tesco Express.