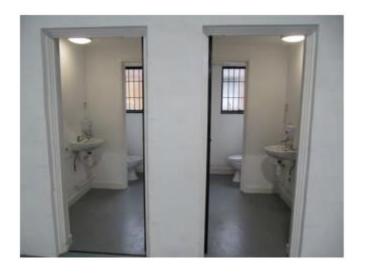

#### **Description**

The units comprise part of a terrace of workshop units which are steel framed with cavity brickwork, glazing and cladding to the external elevations and a flat mono pitched roof with mineral felt covering. Internally the units have concrete floors throughout and a clear height of 3.7m. There is a small annex to the rear of the workshop area containing the ladies and gents WCs together with a small cupboard containing the service entries. Externally there is a shared service road and parking to the front of the units and vehicular access is gained by way of insulated sectional electrically operated loading doors 3.25m wide X 3.65m high.