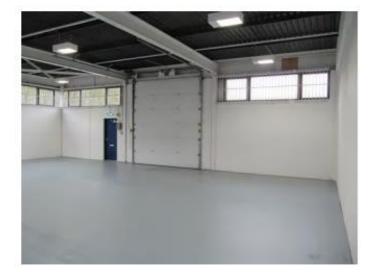

#### **Description**

The units comprise part of a terrace of workshop units which are steel framed with cavity brickwork, glazing and cladding to the external elevations and a flat mono pitched roof with mineral felt covering. Internally the units have concrete floors throughout and a clear height of 3.7m. There is a small annex to the rear of the workshop area containing the ladies and gents WCs together with a small cupboard containing the service entries. Externally there is a shared service road and parking to the front of the units and vehicular access is gained by way of insulated sectional electrically operated loading doors 3.25m wide X 3.65m high.

#### **Accommodation**

The property comprises the following Gross Internal Area:

| GIA    | M <sup>2</sup> | Ft <sup>2</sup> |
|--------|----------------|-----------------|
| Unit 1 | 157.6          | 1,697           |