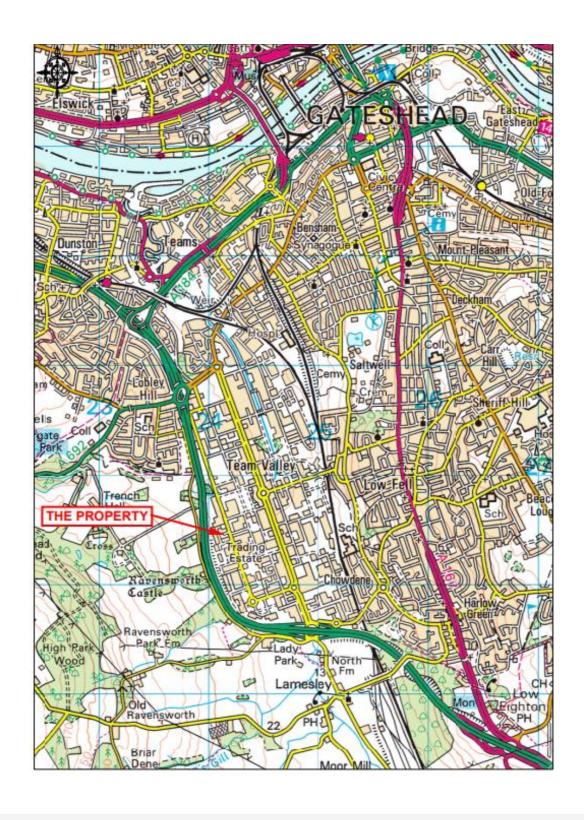

#### Location

Team Valley Trading Estate is located immediately off the A1 approximately 4 miles south of Newcastle/Gateshead. The estate is widely regarded as one of the regions premier business and trading locations and boasts an array of household name occupiers.