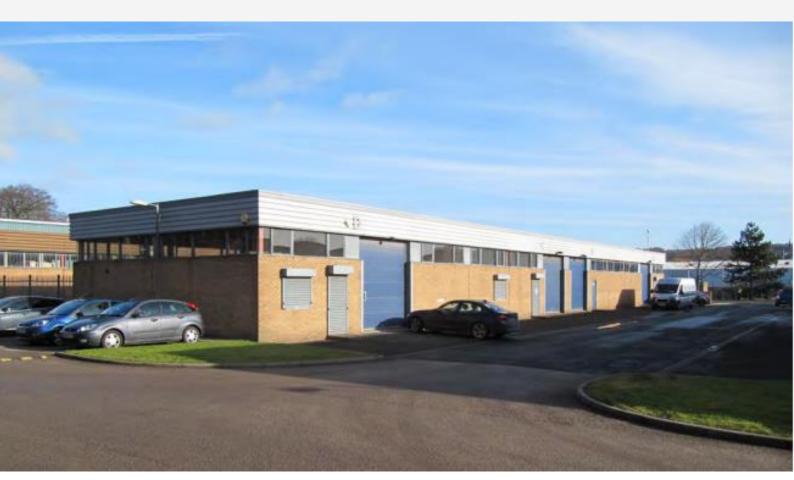

#### Location

Team Valley Trading Estate is located immediately off the A1 approximately 4 miles south of Newcastle/Gateshead. The estate is widely regarded as one of the regions premier business and trading locations and boasts an array of household name occupiers.

#### **Description**

The units comprise part of a terrace of workshop units which are steel framed with cavity brickwork, glazing and cladding to the external elevations and a flat mono pitched roof with mineral felt covering. Internally the units have concrete floors throughout and a clear height of 3.7m. There is a small annex to the rear of the workshop area containing the ladies and gents WCs together with a small cupboard containing the service entries. Externally there is a shared service road and parking to the front of the units and vehicular access is gained by way of insulated sectional electrically operated loading doors 3.25m wide X 3.65m high.