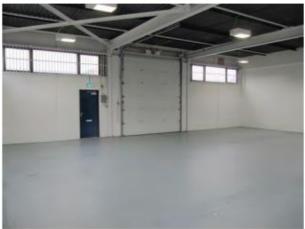

#### **Description**

The units comprise part of a terrace of workshop units which are steel framed with cavity brickwork, glazing and cladding to the external elevations and a flat mono pitched roof with mineral felt covering. Internally the units have concrete floors throughout and a clear height of 3.7m. There is a small annex to the rear of the workshop area containing the ladies and gents WCs together with a small cupboard containing the service entries. Externally there is a shared service road and parking to the front of the units and vehicular access is gained by way of insulated sectional electrically operated loading doors 3.25m wide X 3.65m high.