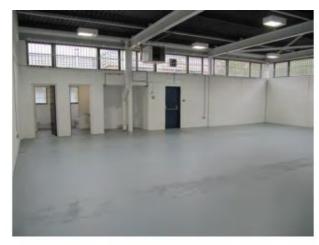

#### **Description**

The units comprise part of a terrace of workshop units which are steel framed with cavity brickwork, glazing and cladding to the external elevations and a flat mono pitched roof with mineral felt covering. Internally the units have concrete floors throughout and a clear height of 3.7m. There is a small annex to the rear of the workshop area containing the ladies and gents WCs together with a small cupboard containing the service entries. Externally there is a shared service road and parking to the front of the units and vehicular access is gained by way of insulated sectional electrically operated loading doors 3.25m wide X 3.65m high.

#### **Accommodation**

The property comprises the following Gross Internal Area:

| GIA    | M <sup>2</sup> | Ft <sup>2</sup> |
|--------|----------------|-----------------|
| Unit 1 | 157.6          | 1,697           |