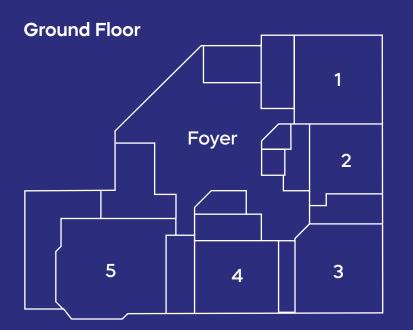

### Accommodation

The Jupiter Centre offers the ultimate combination of high technical specification and beautifully appointed offices in a prime location.

A self-contained building with head office potential, the centre offers a package of office suites on flexible lease terms across 7,867 sq ft.

Each office comes complete with a climate control system, energy efficient and anti-glare lighting. In addition, all offices have access to open plan meeting and refreshment areas.

| Unit | Sq. ft  |
|------|---------|
| JC1  | 647.00  |
| JC6  | 474.00  |
| JC7  | 625.00  |
| JC8  | 599.00  |
| JC9  | 1276.00 |
| JC10 | 599.00  |
| JC11 | 625.00  |
| JC12 | 384.00  |
| JC13 | 412.00  |