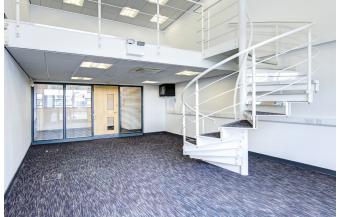

Each office comes complete with a climate control system, energy efficient and anti-glare lighting. In addition, all offices have access to open plan meeting and refreshment areas.

| Unit | Sq. ft  |
|------|---------|
| JC1  | 647.00  |
| JC6  | 474.00  |
| JC7  | 625.00  |
| JC8  | 599.00  |
| JC9  | 1276.00 |
| JC10 | 599.00  |
| JC11 | 625.00  |
| JC12 | 384.00  |
| JC13 | 412.00  |

# Specification:

- Lift
- WC and shower
- Balcony
- Natural light
- Shared kitchen

- Communal areas
- Mezzanine floors
- Intercom system
- Aircon