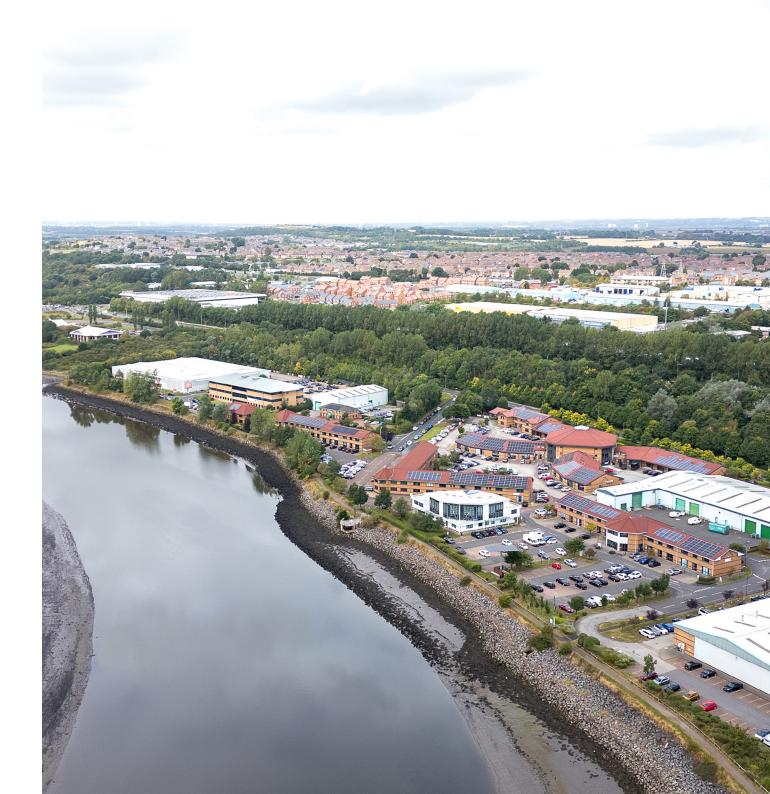

# Location

Perched on the banks of the River Wear in Sunderland, the BIC is just a stone's throw from the A19 and A1231 and is located directly opposite the proposed Crown Works Studios development.

Hylton Riverside Retail Park is just a few minutes away, with supermarkets, shops and a gym all within easy access.

Sunderland is undergoing significant regeneration that is transforming the city, making it an exciting place to do business.