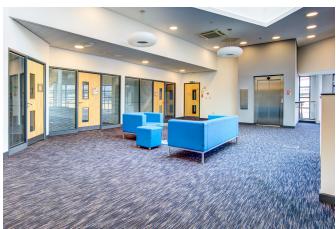

### Accommodation

The Jupiter Centre offers the ultimate combination of high technical specification and beautifully appointed offices in a prime location.

A self-contained building with head office potential, the centre offers a package of office suites on flexible lease terms across 7,867 sq ft.

Each office comes complete with a climate control system, energy efficient and anti-glare lighting. In addition, all offices have access to open plan meeting and refreshment areas.

| Unit | Sq. ft  |
|------|---------|
| JC1  | 647.00  |
| JC6  | 474.00  |
| JC7  | 625.00  |
| JC8  | 599.00  |
| JC9  | 1276.00 |
| JC10 | 599.00  |
| JC11 | 625.00  |
| JC12 | 384.00  |
| JC13 | 412.00  |

# Specification:

- Lift
- WC and shower
- Balcony
- Natural light
- Shared kitchen

- Communal areas
- Mezzanine floors
- Intercom system
- Aircon