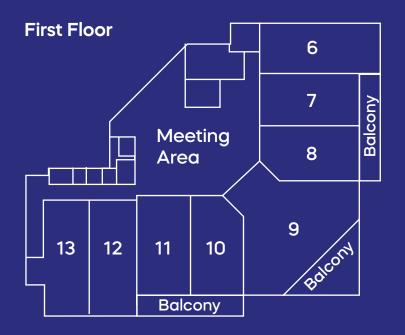

### Accommodation

The Jupiter Centre offers the ultimate combination of high technical specification and beautifully appointed offices in a prime location.

A self-contained building with head office potential, the centre offers a package of office suites on flexible lease terms across 7,867 sq ft.

Each office comes complete with a climate control system, energy efficient and anti-glare lighting. In addition, all offices have access to open plan meeting and refreshment areas.

| Unit | Sq. ft  |
|------|---------|
| JC1  | 647.00  |
| JC6  | 474.00  |
| JC7  | 625.00  |
| JC8  | 599.00  |
| JC9  | 1276.00 |
| JC10 | 599.00  |
| JC11 | 625.00  |
| JC12 | 384.00  |
| JC13 | 412.00  |