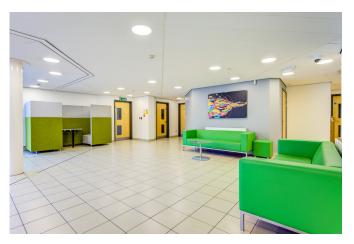

Each office comes complete with a climate control system, energy efficient and anti-glare lighting. In addition, all offices have access to open plan meeting and refreshment areas.

| Unit | Sq. ft  |
|------|---------|
| JC1  | 647.00  |
| JC6  | 474.00  |
| JC7  | 625.00  |
| JC8  | 599.00  |
| JC9  | 1276.00 |
| JC10 | 599.00  |
| JC11 | 625.00  |
| JC12 | 384.00  |
| JC13 | 412.00  |

# Specification:

- Lift
- WC and shower
- Balcony
- Natural light
- Shared kitchen

- Communal areas
- Mezzanine floors
- Intercom system
- Aircon