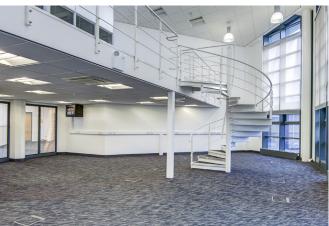

Each office comes complete with a climate control system, energy efficient and anti-glare lighting. In addition, all offices have access to open plan meeting and refreshment areas.

| Unit | Sq. ft  |
|------|---------|
| JC1  | 647.00  |
| JC6  | 474.00  |
| JC7  | 625.00  |
| JC8  | 599.00  |
| JC9  | 1276.00 |
| JC10 | 599.00  |
| JC11 | 625.00  |
| JC12 | 384.00  |
| JC13 | 412.00  |

# Specification:

- Lift
- WC and shower
- Balcony
- Natural light
- Shared kitchen

- Communal areas
- Mezzanine floors
- Intercom system
- Aircon