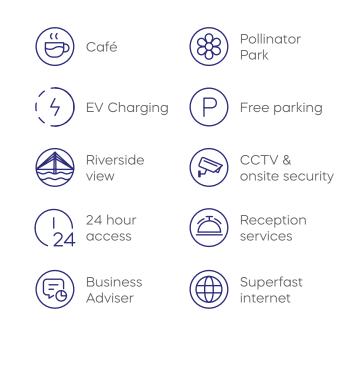

# Specification:

- Lift
- WC and shower
- Balcony
- Natural light
- Shared kitchen

- Communal areas
- Mezzanine floors
- Intercom system
- Aircon

Designed to stimulate productivity and collaboration, the BIC offers flexible and affordable workspaces ranging from 150 to 3000 sq ft across a 14-acre site.