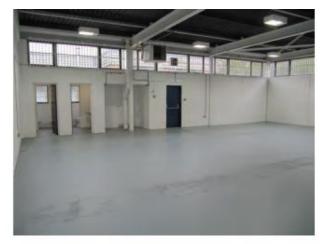

## **Description**

The unit comprises part of a terrace of workshop units which are steel framed with cavity brickwork, glazing and cladding to the external elevations and a flat mono pitched roof with mineral felt covering. Internally the unit has concrete floors throughout and a clear height of 3.7m. There is a small annex to the rear of the workshop area containing the ladies and gents WCs together with a small cupboard containing the service entries. Externally there is a shared service road and parking to the front of the units and vehicular access is gained by way of insulated sectional electrically operated loading doors 3.25m wide X 3.65m high.

#### **Accommodation**

The property comprises the following Gross Internal Area:

| GIA  | $M^2$ | Ft <sup>2</sup> |
|------|-------|-----------------|
| 252C | 157.6 | 1,697           |