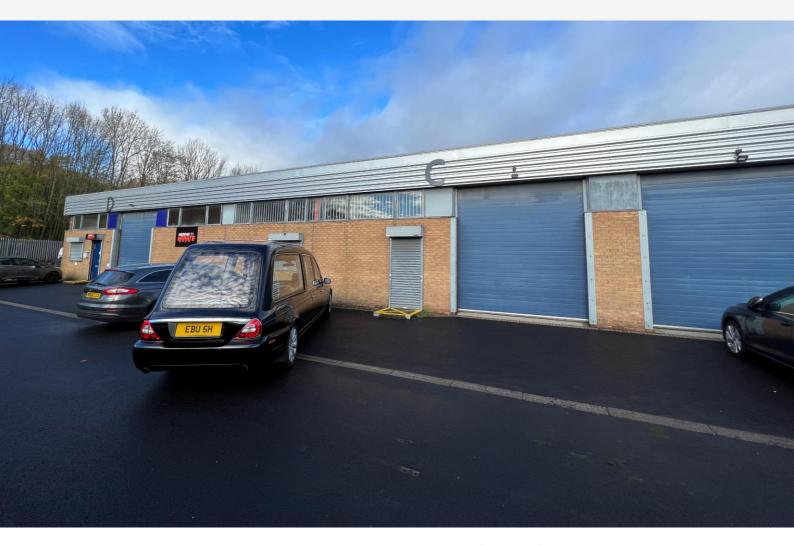

#### Location

Team Valley Trading Estate is located immediately off the A1 approximately 4 miles south of Newcastle/Gateshead. The estate is widely regarded as one of the regions premier business and trading locations and boasts an array of household name occupiers.

## **Description**

The unit comprises part of a terrace of workshop units which are steel framed with cavity brickwork, glazing and cladding to the external elevations and a flat mono pitched roof with mineral felt covering. Internally the unit has concrete floors throughout and a clear height of 3.7m. There is a small annex to the rear of the workshop area containing the ladies and gents WCs together with a small cupboard containing the service entries. Externally there is a shared service road and parking to the front of the units and vehicular access is gained by way of insulated sectional electrically operated loading doors 3.25m wide X 3.65m high.