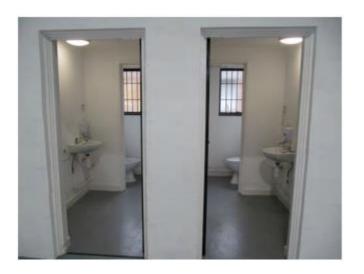

## **Description**

The unit comprises part of a terrace of workshop units which are steel framed with cavity brickwork, glazing and cladding to the external elevations and a flat mono pitched roof with mineral felt covering. Internally the unit has concrete floors throughout and a clear height of 3.7m. There is a small annex to the rear of the workshop area containing the ladies and gents WCs together with a small cupboard containing the service entries. Externally there is a shared service road and parking to the front of the units and vehicular access is gained by way of insulated sectional electrically operated loading doors 3.25m wide X 3.65m high.