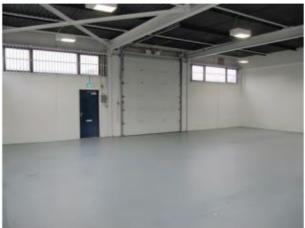

## **Description**

The unit comprises part of a terrace of workshop units which are steel framed with cavity brickwork, glazing and cladding to the external elevations and a flat mono pitched roof with mineral felt covering. Internally the unit has concrete floors throughout and a clear height of 3.7m. There is a small annex to the rear of the workshop area containing the ladies and gents WCs together with a small cupboard containing the service entries. Externally there is a shared service road and parking to the front of the units and vehicular access is gained by way of insulated sectional electrically operated loading doors 3.25m wide X 3.65m high.