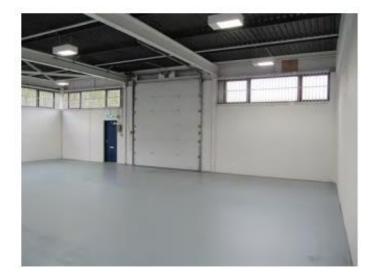

## **Description**

The unit comprises part of a terrace of workshop units which are steel framed with cavity brickwork, glazing and cladding to the external elevations and a flat mono pitched roof with mineral felt covering. Internally the unit has concrete floors throughout and a clear height of 3.7m. There is a small annex to the rear of the workshop area containing the ladies and gents WCs together with a small cupboard containing the service entries. Externally there is a shared service road and parking to the front of the units and vehicular access is gained by way of insulated sectional electrically operated loading doors 3.25m wide X 3.65m high.

#### **Accommodation**

The property comprises the following Gross Internal Area:

| GIA  | $M^2$ | Ft <sup>2</sup> |
|------|-------|-----------------|
| 252C | 157.6 | 1,697           |