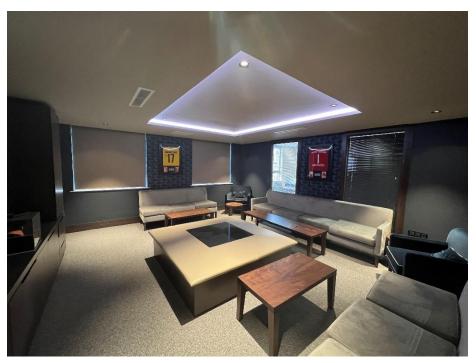

# Modern Office Accommodation

736 – 6,173 Sq Ft (68.37 – 573.47 Sq M)

- City centre location
- Contemporary style office
- New leases available
- Nearby multi storey car park

# Description

The building is made up of upper floor office suites situated within New England House, which is a modern multi let office building.

The main entrance from Ridley Place fronting New England House provides a main lobby together with two 8-person lifts. The property also has the beneit of a secondary entrance located on Northumberland road.

Office features:

- Second floor fully fitted office suite available
- Ranging sizes available on the third floor
- 24-hour access
- Kitchen facilities on each floor