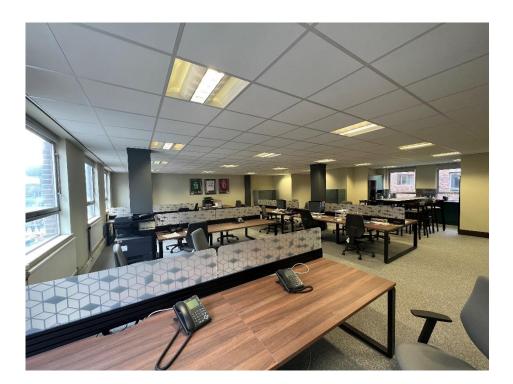

# Modern Office Accommodation

736 – 6,173 Sq Ft (68.37 – 573.47 Sq M)

- City centre location
- Contemporary style office
- New leases available
- Nearby multi storey car park

# Description

The building is made up of upper floor office suites situated within New England House, which is a modern multi let office building.

The main entrance from Ridley Place fronting New England House provides a main lobby together with two 8-person lifts. The property also has the beneit of a secondary entrance located on Northumberland road.

Office features:

- Second floor fully fitted office suite available
- Ranging sizes available on the third floor
- 24-hour access
- Kitchen facilities on each floor