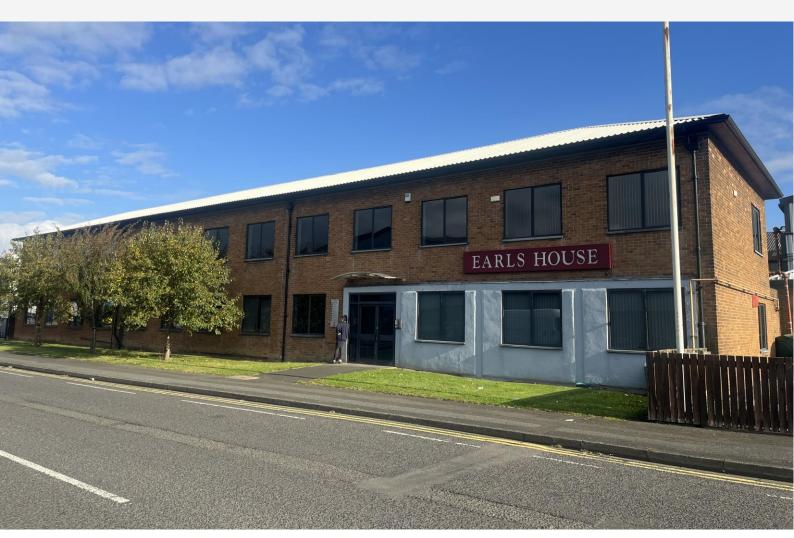

# TO LET

Suite 10, Earls House, Earlsway, Team Valley Trading Estate, Gateshead, NE11 ORY

# Suite 10, Earls House, Earlsway, Team Valley Trading Estate, Gateshead, NE11 ORY

# **Description**

Earls House is a two storey multi-let office block which comprises a number of small office suites and benefits from shared access for the ground and first floors via a secure entrance hall. WC facilities are available on the ground and first floor. Externally the property benefits from some car parking as well as on road parking within the estate.