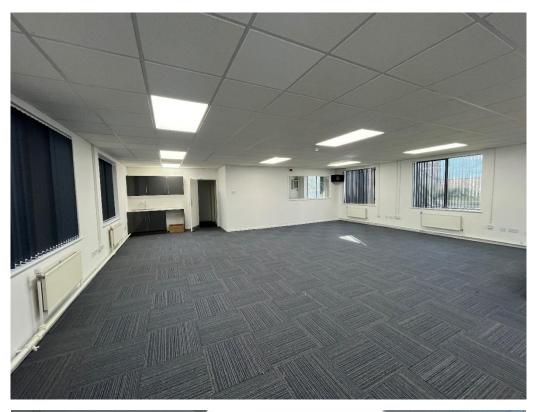

# **Office Accommodation**

1,303 Sq Ft (121.05 Sq M)

- Modern Specification
- Great access links to Kingsway
- Close Range Amenities
- Located on the Team Valley
- Car Parking Available
- New Carpet and LED lights

#### **Accommodation**

The property has been measured and comprises the following areas:

|       | Sq Ft | Sq M   |
|-------|-------|--------|
| Total | 1,303 | 121.05 |