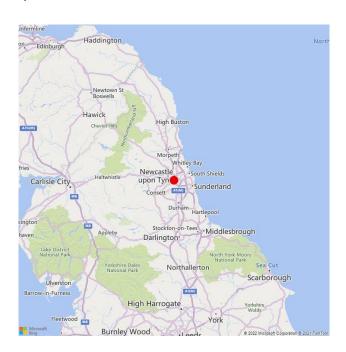

#### Location

Earls Park North is located at the northern end of Earlway within the popular and well-established Team Valley Trading Estate, the North East's premier and busiest commercial estate. The estate lies approximately 3 miles to the south of Newcastle City Centre and provides direct access to the A1 Western Bypass, providing connection to the regional road network.

The office suites are accessed via Earlsway which is one of the main thoroughfares on the Team Valley estate and sits adjacent to the Earlsway Trade Park East development.