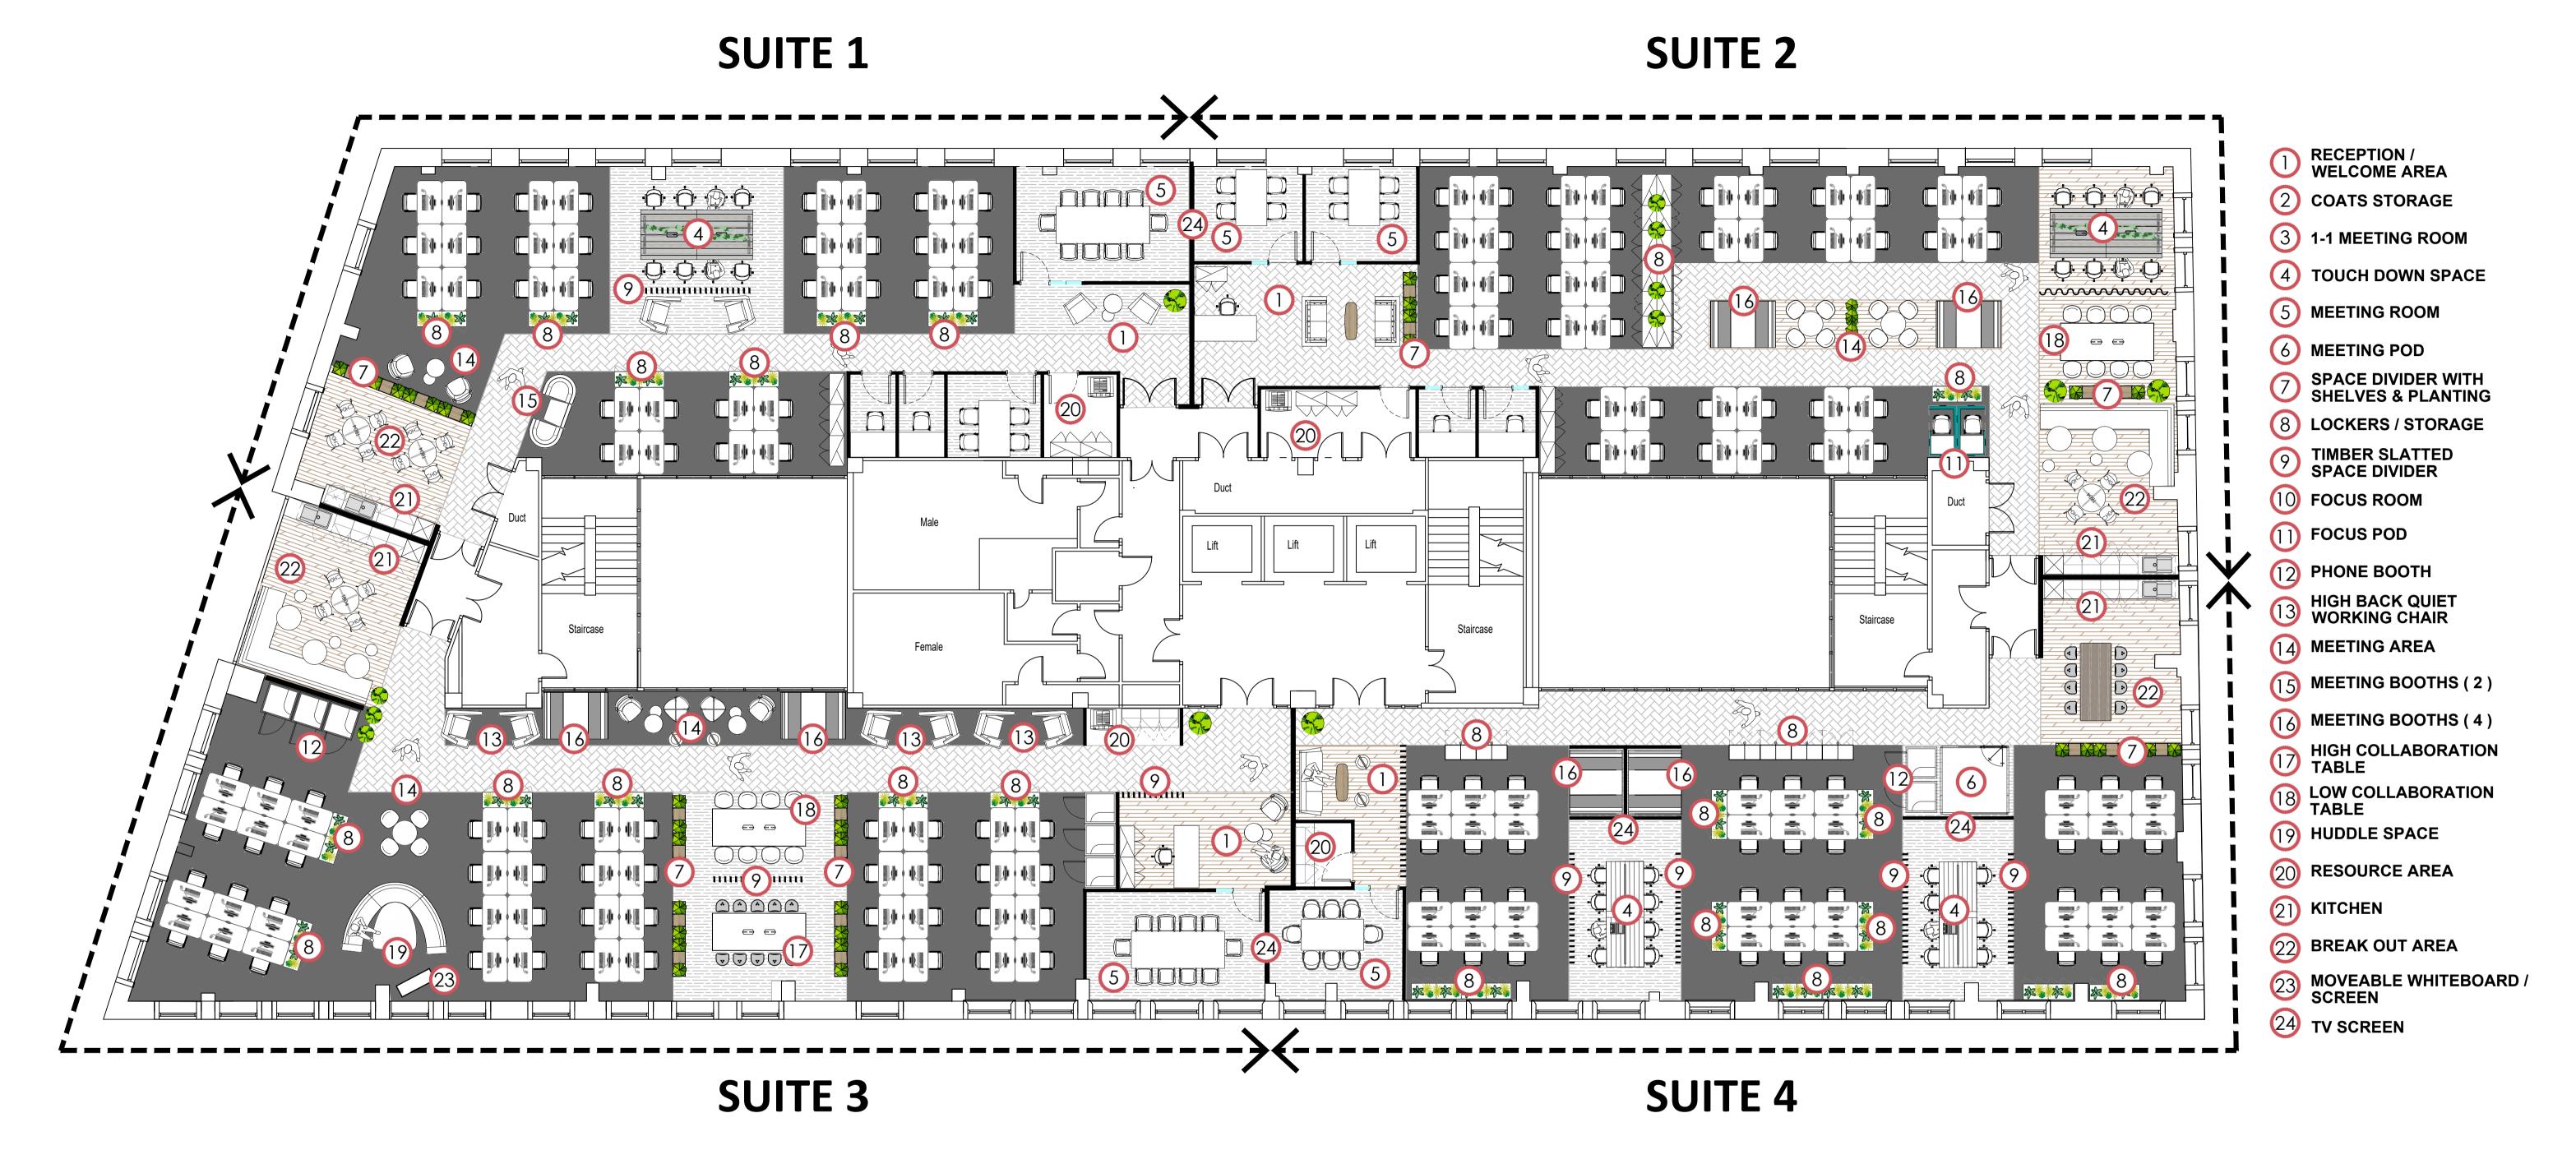

## **SUITE 1 SPATIAL EVALUATION**

- 1 X WELCOME AREA
- 1 X 10 PERSON MEETING ROOM
- 1 X 4 PERSON MEETING ROOM
- 32 X 1400 X 800 WORKSTATIONS
- 1 X TOUCHDOWN AREA
- 1 X 2 PERSON MEETING BOOTH
- 2 X HIGH BACK QUIET WORKING CHAIRS
- 2 X FOCUS ROOMS
- 1 X RESOURCE AREA
- 1 X KITCHEN & BREAKOUT AREA

## **SUITE 2 SPATIAL EVALUATION**

- 1 X RECEPTION AREA
- 2 X 4 PERSON MEETING ROOMS
- 40 X 1400 X 800 WORKSTATIONS
- 1 X TOUCHDOWN AREAS
- 1 X LOW COLLABORATION TABLE
- 2 X 4 PERSON MEETING BOOTHS
- 2 X MEETING AREAS
- 2 X FOCUS PODS
- 2 X FOCUS ROOMS
- 1 X RESOURCE AREA
- 1 X KITCHEN & BREAKOUT AREA

## **SUITE 3 SPATIAL EVALUATION**

- 1 X RECEPTION AREA
- 1 X 10 PERSON MEETING ROOM
- 44 X 1400 X 800 WORKSTATIONS
- 1 X HIGH COLLABORATION TABLE
- 1 X LOW COLLABORATION TABLE
- 2 X 4 PERSON MEETING BOOTHS **6 X HIGH BACK QUIET WORKING CHAIRS**
- 6 X PHONE BOOTHS
- 1 X HUDDLE AREA
- 3 X MEETING AREAS
- 1 X RESOURCE AREA
- 1 X KITCHEN & BREAKOUT AREA

## **SUITE 4 SPATIAL EVALUATION**

- 1 X WELCOME AREA
- 1 X 8 PERSON MEETING ROOM
- 36 X 1400 X 800 WORKSTATIONS
- 2 X TOUCHDOWN AREAS 2 X 4 PERSON MEETING BOOTHS
- 3 X FOCUS ROOMS
- 1 X MEETING POD
- 2 X PHONE BOOTHS
- 1 X RESOURCE AREA
- 1 X KITCHEN & BREAKOUT AREA

SECOND FLOOR SCALE 1:100 @A1