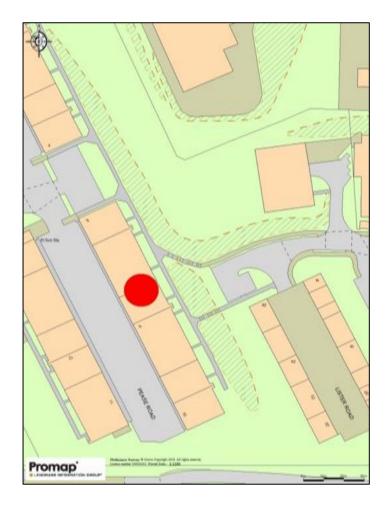

# **TO LET**

**Industrial/Workshop Units** 

Pease Road, North West Industrial Estate, Peterlee, SR8 2RD

# **Description**

The units form part of a terrace and are of steel portal frame construction with blockwork walls and profile sheet roofs incorporating skylights. Internally the units benefit from concrete flooring, florescent tube lighting, male and female W.C facilities and carpeted office accommodation.