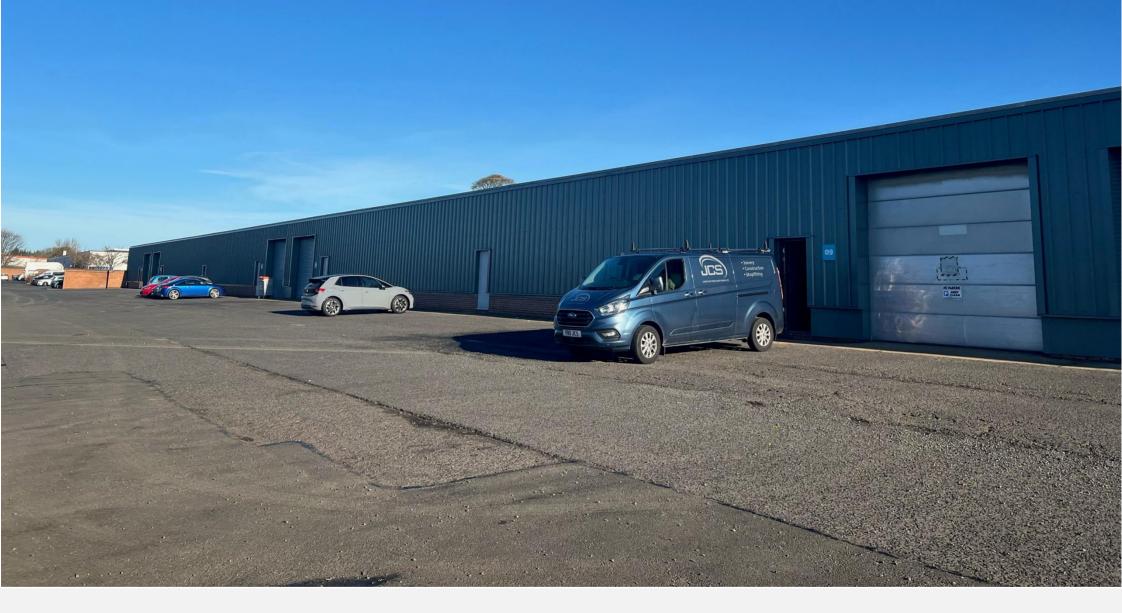

#### Location

North West Industrial Estate in Peterlee offers a series of commercial units that can be used as industrial units. workshops, studios or storage units.

The estate is made up of a number of modern, wellproportioned single storey buildings, covering 205,036 square feet (19,047 square metres) in total.

# **Description**

The units form part of a terrace and are of steel portal frame construction with blockwork walls and profile sheet roofs incorporating skylights. Internally the units benefit from concrete flooring, florescent tube lighting, male and female W.C facilities and carpeted office accommodation.

The units have electric roller shutter doors gnerally measuring 3.82m (wide) x 3.56m (high). Minimum eaves height to the haunch is 3.84m. Ample parking is provided in the service yard and also car parks within the estate.