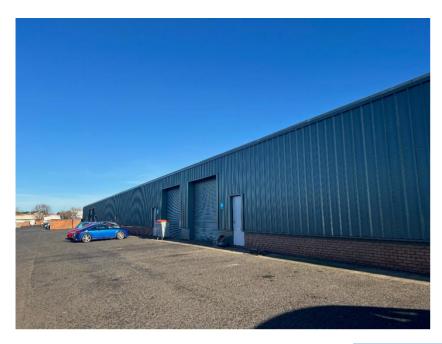

#### Location

North West Industrial Estate in Peterlee offers a series of commercial units that can be used as industrial units. workshops, studios or storage units.

The estate is made up of a number of modern, wellproportioned single storey buildings, covering 205,036 square feet (19,047 square metres) in total.

# **Description**

The units form part of a terrace and are of steel portal frame construction with blockwork walls and profile sheet roofs incorporating skylights. Internally the units benefit from concrete flooring, florescent tube lighting, male and female W.C facilities and carpeted office accommodation.

The units have electric roller shutter doors gnerally measuring 3.82m (wide) x 3.56m (high). Minimum eaves height to the haunch is 3.84m. Ample parking is provided in the service yard and also car parks within the estate.