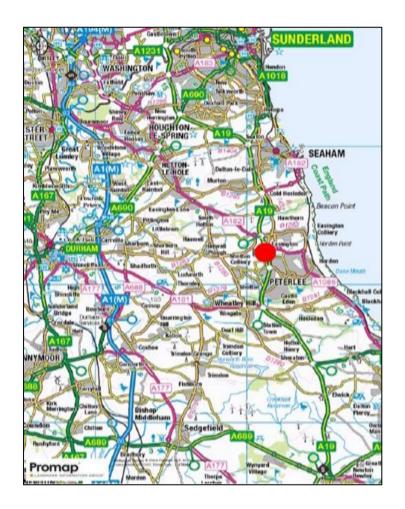

#### Location

North West Industrial Estate in Peterlee offers a series of commercial units that can be used as industrial units. workshops, studios or storage units.

The estate is made up of a number of modern, wellproportioned single storey buildings, covering 205,036 square feet (19,047 square metres) in total.

The estate is located near the main A19 trunk road and is an easy commute to Durham, Seaham and various other towns in County Durham. Durham Rail Station, Durham Tees Valley airport and Arriva Stagecoach bus services provide public transportation to the Peterlee area.