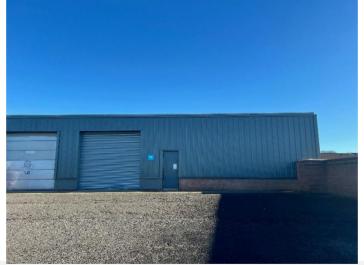

# **Description**

The units form part of a terrace and are of steel portal frame construction with blockwork walls and profile sheet roofs incorporating skylights. Internally the units benefit from concrete flooring, florescent tube lighting, male and female W.C facilities and carpeted office accommodation.

The units have electric roller shutter doors gnerally measuring 3.82m (wide) x 3.56m (high). Minimum eaves height to the haunch is 3.84m. Ample parking is provided in the service yard and also car parks within the estate.