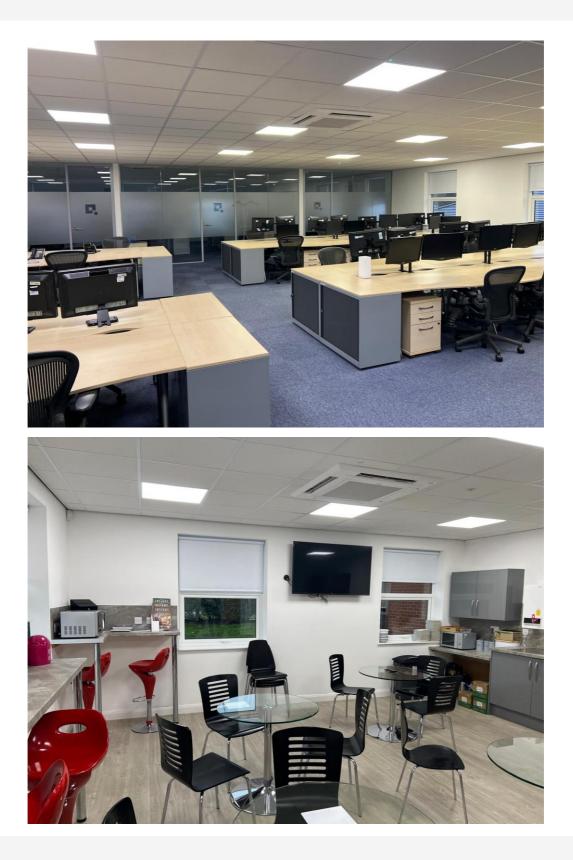

### Description

Unit 2 is a three-story modern detached building at the front of the Business Park. The property is brick built on three floors to a top specification.

The property has the following specification:

- Air conditioning
- LED light fittings
- Raised floors
- Kitchen on each floor
- Glazed partitions
- Break out area
- Passenger lift
- 27 Car parking spaces