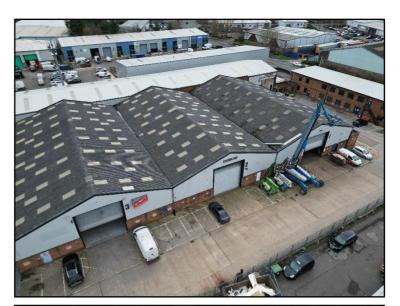

TO LET
Unit 2 Earls Park, Earlsway, Team Valley, Gateshead,
NE11 ORY

- Available Now
- Recently Refurbished
- Excellent access to A1 and within
   5 miles of Newcastle City Centre
- Eaves height of approximately
   5m

## **Description**

Earls Park North comprises a mixture of warehouse units and engineering workshops. Unit 2 is of steel portal frame construction with concrete flooring, incorporating office, kitchenette and WC areas. All areas are lit by LED lighting. The unit is served by an electric up and over roller shutter door providing access to the common external yard areas.

The property benefits from clear internal eaves height of approximately 5m. Parking is available in the shared service yard area.