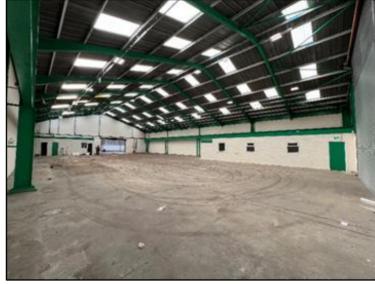

## **Description**

Earls Park North comprises a mixture of warehouse units and engineering workshops. Unit 2 is of steel portal frame construction with concrete flooring, incorporating office, kitchenette and WC areas. All areas are lit by LED lighting. The unit is served by an electric up and over roller shutter door providing access to the common external yard areas.

The property benefits from clear internal eaves height of approximately 5m. Parking is available in the shared service yard area.