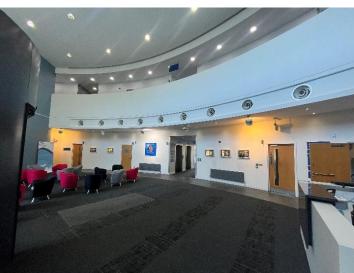

### **Description**

The available space is on the part second and third floors in this high specification building with good tenant amenities approached from a communal corridor.

The accommodation has the following features:

- Air conditioning and ventilation
- LED light fittings
- Under floor trunking with floor boxes
- Carpeting
- Blinds
- Shared kitchen facilities
- Male/Female and accessible w.cs
- Manned reception
- Showers and bike storage
- On site car parking