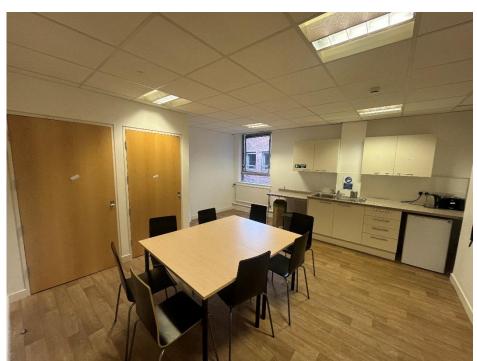

#### Office features:

- Ranging sizes available on the third floor
- 24-hour access
- Kitchen facilities on each floor