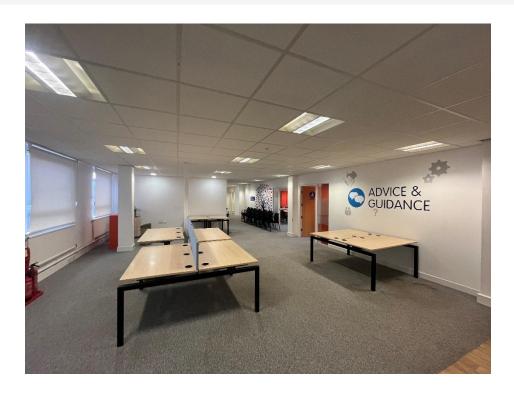

## **Description**

The building is made up of upper floor office suites situated within New England House, which is a modern multi let office building.

The main entrance from Ridley Place fronting New England House provides a main lobby together with two 8-person lifts. The property also has the benfit of a secondary entrance located on Northumberland road.

#### Office features:

- Ranging sizes available on the third floor
- 24-hour access
- Kitchen facilities on each floor

## **Accommodation**

The property comprises the following sizes:

|                     | Sq Ft | Sq M   |
|---------------------|-------|--------|
| Third Floor Suites  | 736   | 68.37  |
| Third Floor Suite 5 | 2,817 | 261.70 |
| Total               | 3,553 | 330.07 |