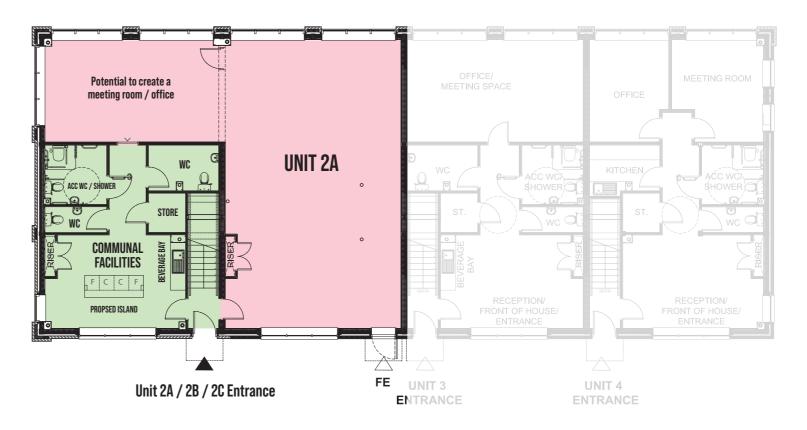

# SCHEDULE OF ACCOMMODATION

| FLOOR            | SQ M | SQ FT |
|------------------|------|-------|
| Ground - Unit 2A | 115  | 1,237 |
| First - Unit 2B  | 72   | 775   |
| First - Unit 2C  | 84   | 904   |
| TOTAL            | 271  | 2,916 |

### **GROUND FLOOR**