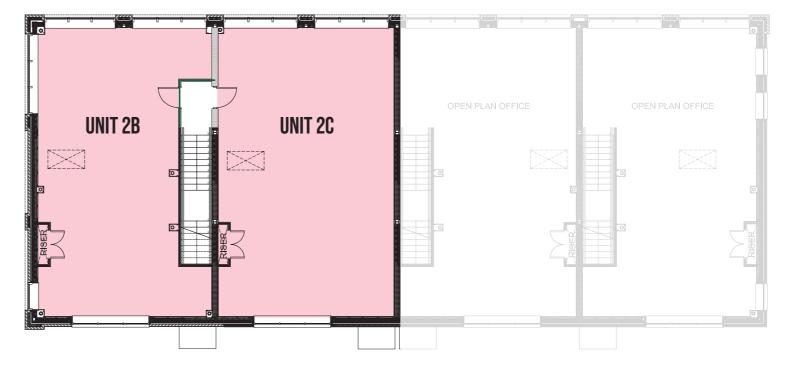

# SCHEDULE OF ACCOMMODATION

| FLOOR            | SQ M | SQ FT |
|------------------|------|-------|
| Ground - Unit 2A | 115  | 1,237 |
| First - Unit 2B  | 72   | 775   |
| First - Unit 2C  | 84   | 904   |
| TOTAL            | 271  | 2,916 |

### FIRST FLOOR