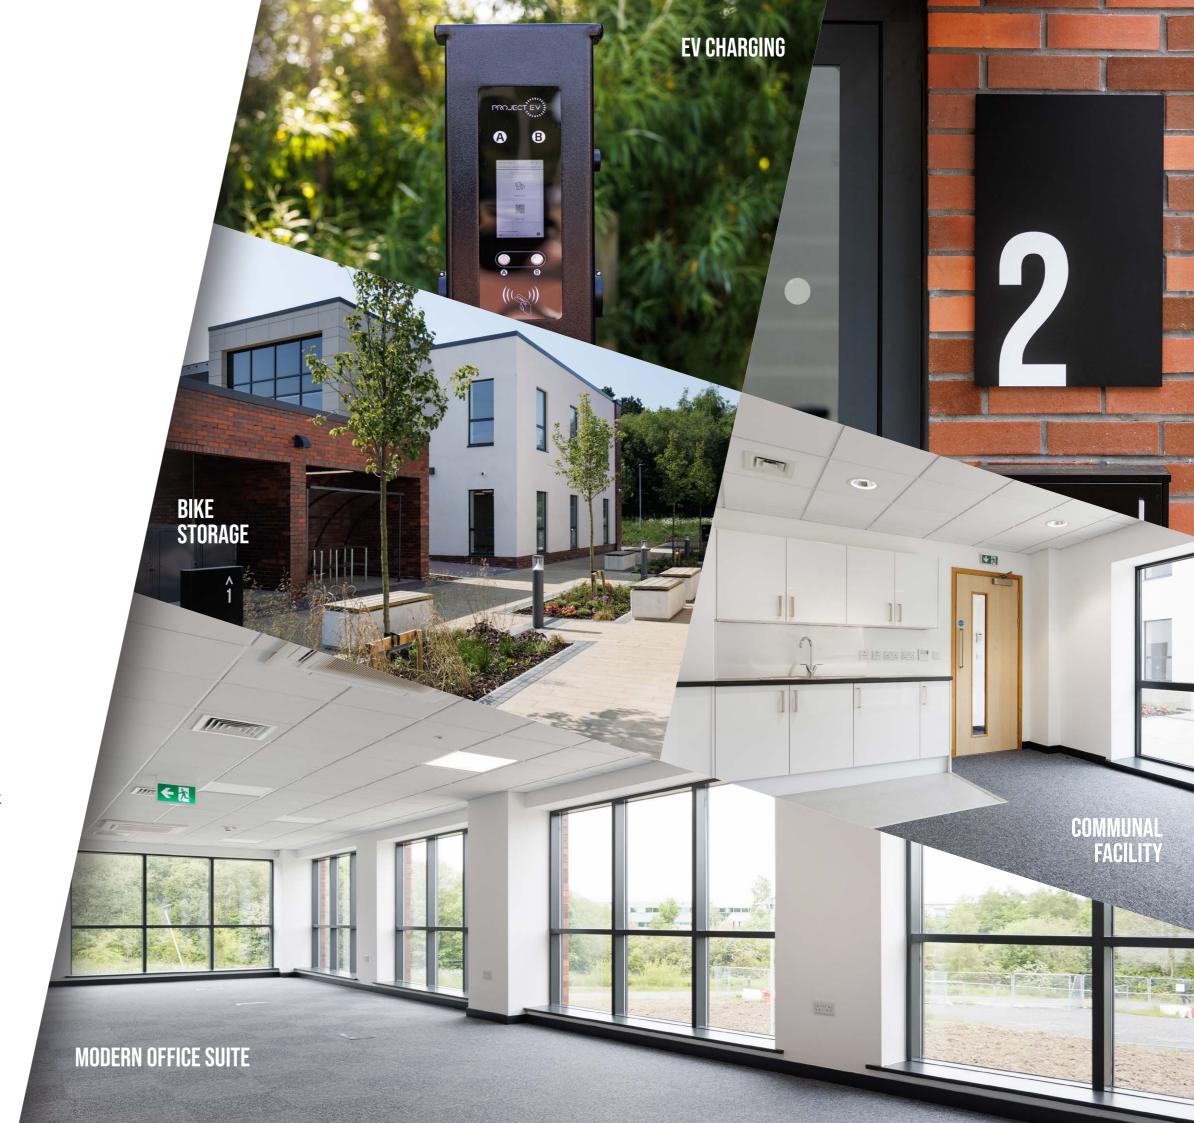

# **SPECIFICATION**

- · Glazed façades to allow for natural daylight levels
- Ground floor communal facilities
- Modern office suites
- Dedicated kitchen areas
- WC/Shower room facilities
- Air conditioning
- · Car parking as well as bike storage
- · Access to communal parkland within AirView Park
- With the benefit of exceptional connectivity to the wider region