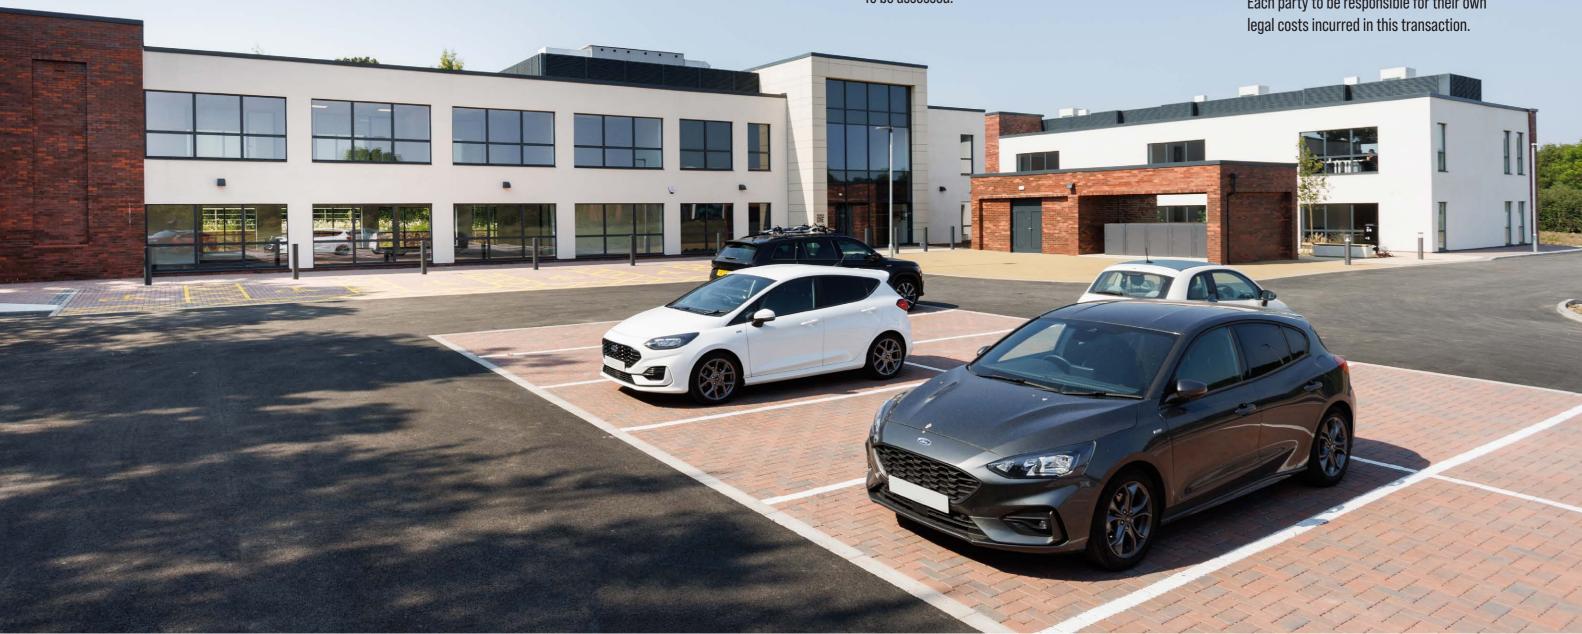

# TO LET

BRAND NEW ATTRACTIVE OFFICE SUITES

**71.9 SQ M** - **155.98 SQ M** (775 SQ FT - 1,679 SQ FT)

BUSINESS DESTINATION

# **SPECIFICATION**

- · Glazed façades to allow for natural daylight levels
- Ground floor communal facilities
- Modern office suites
- Dedicated kitchen areas
- WC/Shower room facilities
- Air conditioning
- · Car parking as well as bike storage
- · Access to communal parkland within AirView Park
- With the benefit of exceptional connectivity to the wider region