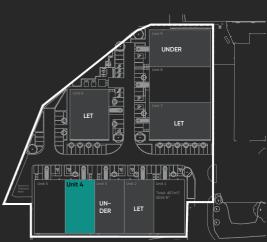

# UNIT FOUR 5,088 SQ FT

8m EAVES HEIGHT

P DEDICATED PARKING

ELECTRIC ROLLER SHUTTER DOORS 🚸 CYCLE PARKING

FLOOR LOADING OF 50 KN/M2

(\*) EV CHARGING

THREE-PHASE ELECTRIC

BESPOKE FIT OUT AVAILABLE