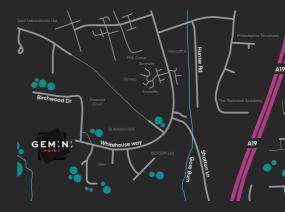

#### LOCATION

Bracken Hill Business Park is an established industrial and commercial location which benefits from exceptional transport links, located just off the A19. Providing easy access to the rest of the North East.

Bracken Hill Business Park is situated within the wider Peterlee Industrial Estate which is home to a range of occupiers including Caterpillar, Screwfix, Toolstation, Howdens, NSK Bearings Europe.

| PETERLEE              | 8 <sub>MIN</sub> DRIVE |
|-----------------------|------------------------|
| SUNDERLAND            | 23MIN DRIVE            |
| DURHAM                | 24min DRIVE            |
| MIDDLESBOROUGH        | 26MIN DRIVE            |
| NEWCASTLE UPON TYNE   | 35min DRIVE            |
| NEWCASTLE INT AIRPORT | 39мім DRIVE            |