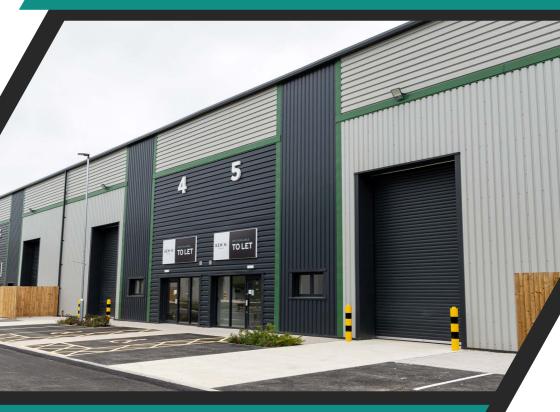

# UNIT FOUR 5,088 SQ FT

8m EAVES HEIGHT

P DEDICATED PARKING

ELECTRIC ROLLER SHUTTER DOORS 🚸 CYCLE PARKING

FLOOR LOADING OF 50 KN/M2

(\*) EV CHARGING

THREE-PHASE ELECTRIC

BESPOKE FIT OUT AVAILABLE

#### **DESCRIPTION**

Newly-built flexible industrial/warehouse units finished to a shell specification. The units provide 8m eaves and the opportunity for bespoke fit out and supplemental services and installations tailored to each individual requirement. Floor Area (GIA – 5,088 sq ft.)