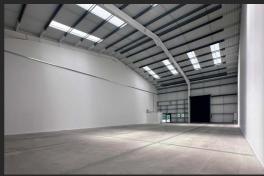

#### **DESCRIPTION**

Newly-built flexible industrial/warehouse units finished to a shell specification. The units provide 8m eaves and the opportunity for bespoke fit out and supplemental services and installations tailored to each individual requirement. Floor Area (GIA – 5,088 sq ft.)