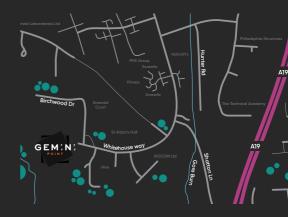

#### LOCATION

Bracken Hill Business Park is an established industrial and commercial location which benefits from exceptional transport links, located just off the A19. Providing easy access to the rest of the North East.

Bracken Hill Business Park is situated within the wider Peterlee Industrial Estate which is home to a range of occupiers including Caterpillar, Screwfix, Toolstation, Howdens, NSK Bearings Europe.

| PETERLEE              | 8 <sub>MIN</sub> DRIVE |
|-----------------------|------------------------|
| SUNDERLAND            | 23MIN DRIVE            |
| DURHAM                | 24min DRIVE            |
| MIDDLESBOROUGH        | 26MIN DRIVE            |
| NEWCASTLE UPON TYNE   | 35MIN DRIVE            |
| NEWCASTLE INT AIRPORT | 39мім DRIVE            |