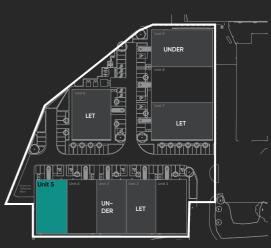

# UNIT FIVE 5,254 SQ FT

8m EAVES HEIGHT

P DEDICATED PARKING

(\*) EV CHARGING

FLOOR LOADING OF 50 KN/M2

THREE-PHASE ELECTRIC

BESPOKE FIT OUT AVAILABLE

**BRACKEN HILL BUSINESS PARK** PETERLEE SR8 2RS