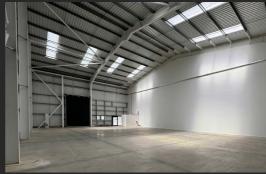

### **DESCRIPTION**

Newly-built flexible industrial/warehouse units finished to a shell specification. The units provide 8m eaves and the opportunity for bespoke fit out and supplemental services and installations tailored to each individual requirement. Floor Area (GIA – 5,254 sq ft.)