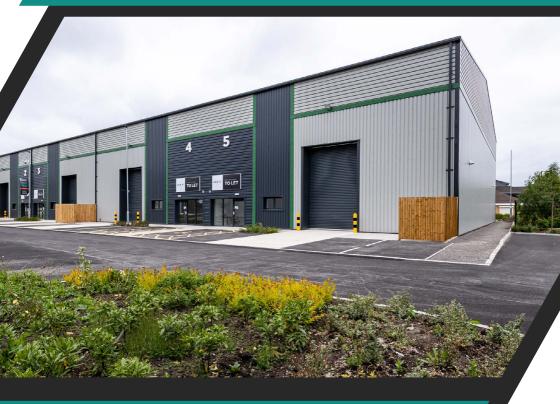

# UNIT FIVE 5,254 SQ FT

8m EAVES HEIGHT

P DEDICATED PARKING

(\*) EV CHARGING

FLOOR LOADING OF 50 KN/M2

THREE-PHASE ELECTRIC

BESPOKE FIT OUT AVAILABLE

**BRACKEN HILL BUSINESS PARK** PETERLEE SR8 2RS

### **DESCRIPTION**

Newly-built flexible industrial/warehouse units finished to a shell specification. The units provide 8m eaves and the opportunity for bespoke fit out and supplemental services and installations tailored to each individual requirement. Floor Area (GIA – 5,254 sq ft.)