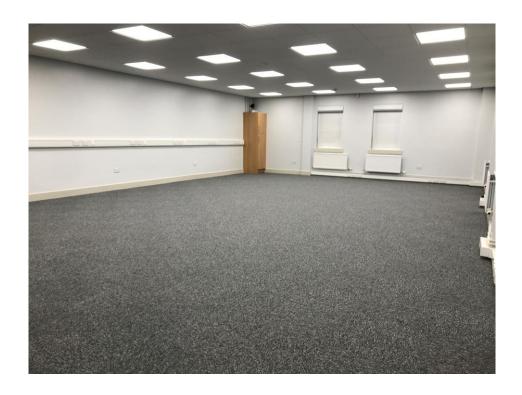

## **Description**

The subject offices comprise two double storey buildings made up of 16 suites.

The suites have the benefit of the following specification:

- Carpeted flooring
- Gas central heating
- W/Cs
- Kitchenettes
- EPC ratings C-D
- 5 parking spaces per unit
- LED Lighting
- Perimeter trunking

## **Accommodation**

The property has been measured and comprises of the following floor areas:

|          | Sq Ft | Sq M |
|----------|-------|------|
| Suite 10 | 936   | 87   |
| Suite 11 | 936   | 87   |
| Suite 15 | 936   | 87   |