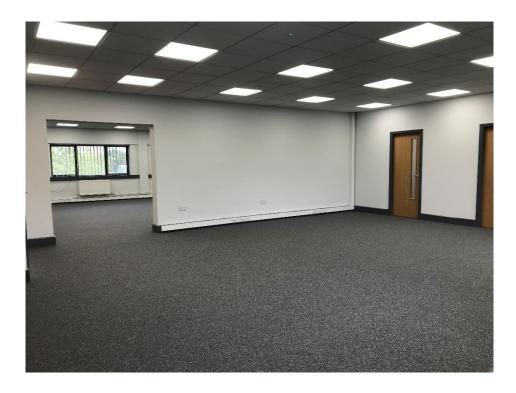

## **Description**

The subject offices comprise two double storey buildings made up of 16 suites.

The suites have the benefit of the following specification:

- Carpeted flooring
- Gas central heating
- W/Cs
- Kitchenettes
- EPC ratings C-D
- 5 parking spaces per unit
- LED Lighting
- Perimeter trunking

## **Accommodation**

The property has been measured and comprises of the following floor areas:

|          | Sq Ft | Sq M |
|----------|-------|------|
| Suite 10 | 936   | 87   |
| Suite 11 | 936   | 87   |
| Suite 15 | 936   | 87   |