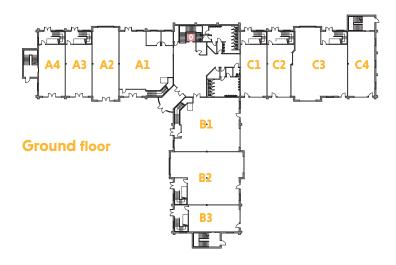

# **Accommodation**

| Block                         | <b>Ground floor</b> | 1st floor | Total    |
|-------------------------------|---------------------|-----------|----------|
| Al                            | 1,953               | 1,235     | 3,188    |
| A2                            | 1,088               | -         | 1,088    |
| <b>A3</b>                     | 971                 | 585       | 1,556    |
| A4                            | 970                 | 592       | 1,562    |
| <b>A5</b>                     | -                   | 277       | 277      |
| A6                            | -                   | 264       | 264      |
| <b>A7</b>                     | -                   | 324       | 324      |
| <b>A8</b>                     | -                   | 190       | 190      |
| A9                            | -                   | 187       | 187      |
| A10                           | -                   | 642       | 642      |
|                               |                     |           |          |
| B1                            | 1,957               | 1,088     | 3,045    |
| B2                            | 2,160               | 1,233     | 3,393    |
| В3                            | 982                 | 585       | 1,567    |
| B4                            | -                   | 279       | 279      |
| B5                            | -                   | 280       | 280      |
| В6                            | -                   | 331       | 331      |
| B7                            | -                   | 275       | 275      |
| B8                            | -                   | 278       | 278      |
|                               |                     |           |          |
| C1                            | 972                 | 498       | 1,470    |
| C2                            | 914                 | 555       | 1,469    |
| C3                            | 2,132               | 1,150     | 3,282    |
| C4                            | 991                 | -         | 991      |
| C5                            | -                   | 432       | 432      |
| C6                            | -                   | 315       | 315      |
| <b>C7</b>                     | -                   | 311       | 311      |
| C8                            | -                   | 366       | 366      |
| C9                            | -                   | 318       | 318      |
| C10                           | -                   | 307       | 307      |
| All measurements are in sq ft |                     |           | Unit Let |