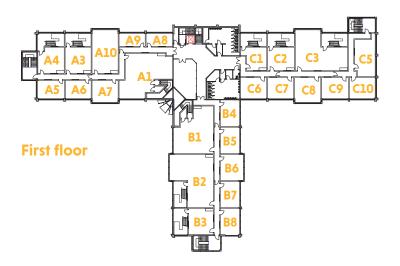

# **Accommodation**

| Block                         | <b>Ground floor</b> | 1st floor | Total    |
|-------------------------------|---------------------|-----------|----------|
| Al                            | 1,953               | 1,235     | 3,188    |
| A2                            | 1,088               | -         | 1,088    |
| <b>A3</b>                     | 971                 | 585       | 1,556    |
| A4                            | 970                 | 592       | 1,562    |
| <b>A5</b>                     | -                   | 277       | 277      |
| A6                            | -                   | 264       | 264      |
| <b>A7</b>                     | -                   | 324       | 324      |
| <b>A8</b>                     | -                   | 190       | 190      |
| A9                            | -                   | 187       | 187      |
| A10                           | -                   | 642       | 642      |
|                               |                     |           |          |
| B1                            | 1,957               | 1,088     | 3,045    |
| B2                            | 2,160               | 1,233     | 3,393    |
| В3                            | 982                 | 585       | 1,567    |
| B4                            | -                   | 279       | 279      |
| B5                            | -                   | 280       | 280      |
| В6                            | -                   | 331       | 331      |
| B7                            | -                   | 275       | 275      |
| B8                            | -                   | 278       | 278      |
|                               |                     |           |          |
| C1                            | 972                 | 498       | 1,470    |
| C2                            | 914                 | 555       | 1,469    |
| C3                            | 2,132               | 1,150     | 3,282    |
| C4                            | 991                 | -         | 991      |
| C5                            | -                   | 432       | 432      |
| C6                            | -                   | 315       | 315      |
| <b>C7</b>                     | -                   | 311       | 311      |
| C8                            | -                   | 366       | 366      |
| C9                            | -                   | 318       | 318      |
| C10                           | -                   | 307       | 307      |
| All measurements are in sq ft |                     |           | Unit Let |