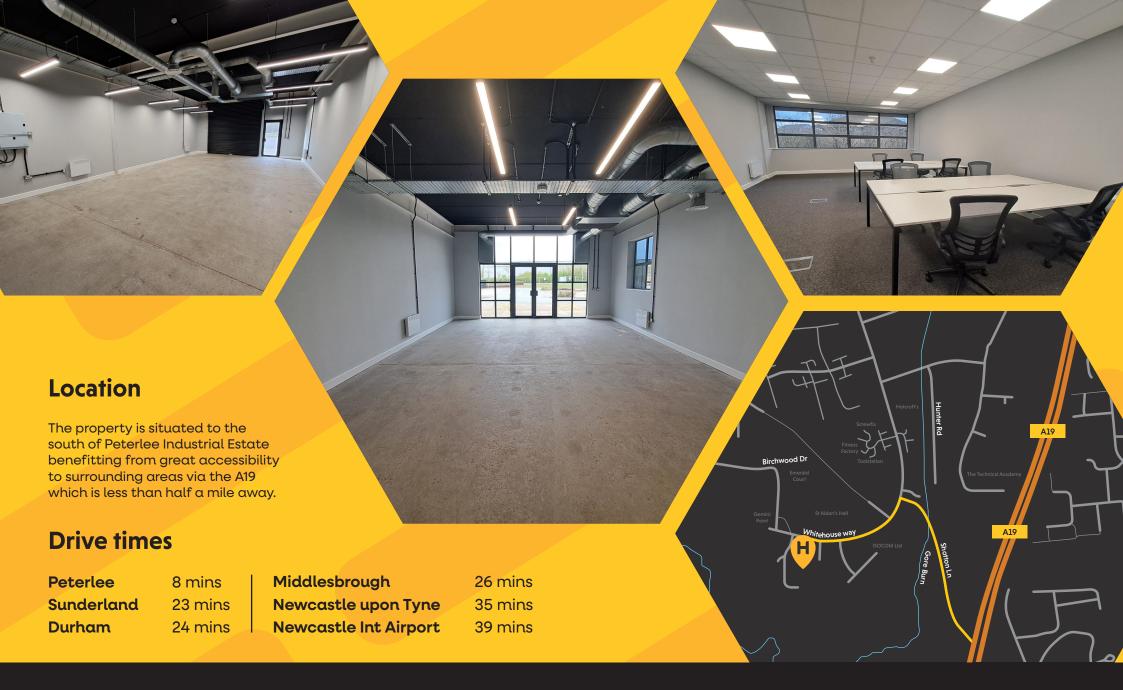

# **Accommodation**

| Block                         | <b>Ground floor</b> | 1st floor | Total    |
|-------------------------------|---------------------|-----------|----------|
| Al                            | 1,953               | 1,235     | 3,188    |
| A2                            | 1,088               | -         | 1,088    |
| <b>A3</b>                     | 971                 | 585       | 1,556    |
| A4                            | 970                 | 592       | 1,562    |
| <b>A5</b>                     | -                   | 277       | 277      |
| A6                            | -                   | 264       | 264      |
| <b>A7</b>                     | -                   | 324       | 324      |
| <b>A8</b>                     | -                   | 190       | 190      |
| A9                            | -                   | 187       | 187      |
| A10                           | -                   | 642       | 642      |
|                               |                     |           |          |
| B1                            | 1,957               | 1,088     | 3,045    |
| B2                            | 2,160               | 1,233     | 3,393    |
| В3                            | 982                 | 585       | 1,567    |
| B4                            | -                   | 279       | 279      |
| B5                            | -                   | 280       | 280      |
| В6                            | -                   | 331       | 331      |
| B7                            | -                   | 275       | 275      |
| B8                            | -                   | 278       | 278      |
|                               |                     |           |          |
| C1                            | 972                 | 498       | 1,470    |
| C2                            | 914                 | 555       | 1,469    |
| C3                            | 2,132               | 1,150     | 3,282    |
| C4                            | 991                 | -         | 991      |
| C5                            | -                   | 432       | 432      |
| C6                            | -                   | 315       | 315      |
| <b>C7</b>                     | -                   | 311       | 311      |
| C8                            | -                   | 366       | 366      |
| C9                            | -                   | 318       | 318      |
| C10                           | -                   | 307       | 307      |
| All measurements are in sq ft |                     |           | Unit Let |

# **Features**

**High specification fit out** 

Bespoke telecoms packages available

Free shared broadband

Secure site with monitored CCTV

24hr access

Energy efficient building

Communal break out space

LED lighting throughout

P Free parking

Free furniture available for offices subject to availability

On site building manager