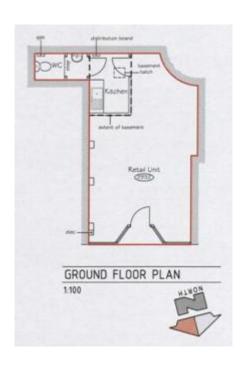

# **Description**

The property is of cavity brick construction with timber framed single glazed windows all under a pitched slate tile roof. Internally the property comprises ground floor office space together with kitchenette and toilet facilities to the rear.

## **Accommodation**

The property has been measured and comprises the following areas:

|       | Sq Ft | Sq M  |
|-------|-------|-------|
| Total | 374   | 34.74 |