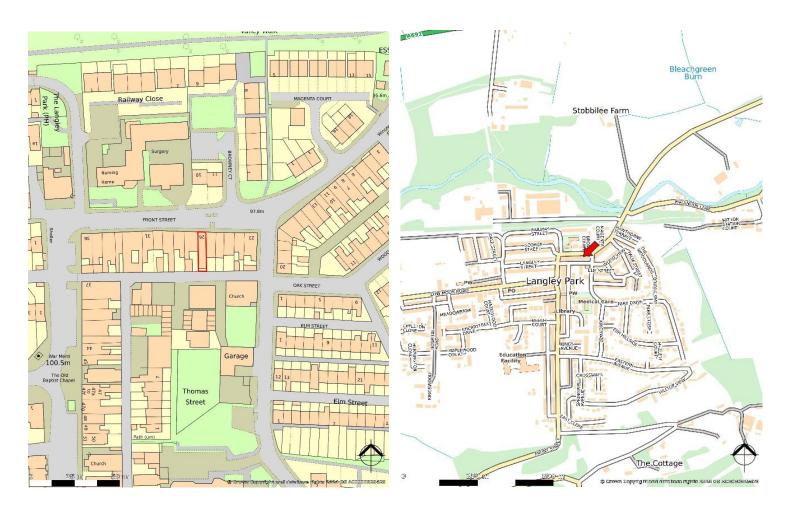

#### Location

Langley Park is a small village in the heart of County Durham on the A691 between Lanchester and Durham. Front Street provides the retails offering to the village.