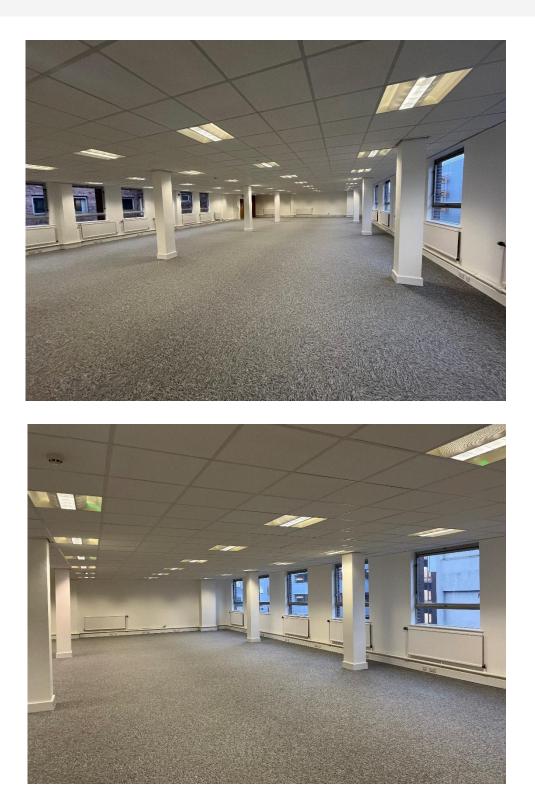

# Modern Office Accommodation

736 – 6,183 Sq Ft (68.37 – 572.56 Sq M)

- City centre location
- Contemporary style office
- New leases available
- Nearby multi storey car park

## Description

The building is made up of upper floor office suites situated within New England House, which is a modern multi let office building.

The main entrance from Ridley Place fronting New England House provides a main lobby together with two 8-person lifts. The property also has the benfit of a secondary entrance located on Northumberland road.

Office features:

- Ranging sizes available on the third floor
- 24-hour access
- Kitchen facilities on each floor

#### Accommodation

The property comprises the following sizes:

|                     | Sq Ft | Sq M   |
|---------------------|-------|--------|
| Part Second Floor   | 2,610 | 242.47 |
| Third Floor Suites  | 736   | 68.37  |
| Third Floor Suite 5 | 2,817 | 261.70 |
| Total               | 6,163 | 572.56 |