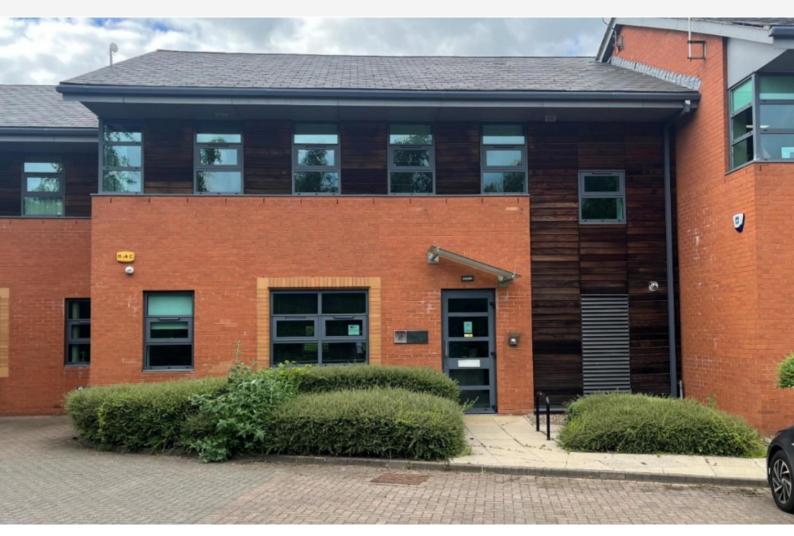

## **TO LET**

Unit 2, Keel Row, The Watermark, Gateshead, Tyne And Wear, NE11 9SZ

# Unit 2, Keel Row, The Watermark, Gateshead, Tyne And Wear, NE11 9SZ

## **Description**

The property consists of a two-story office building, offering abundant natural light and stunning direct views of the River Tyne, along with high-quality, modern office space.

The ground floor, there is a small reception/lobby area with new toilet facilties, that leads into an openplan office space, complete with a meeting room. The first floor features an open-plan layout, a small tea point, and attractive timber trusses.