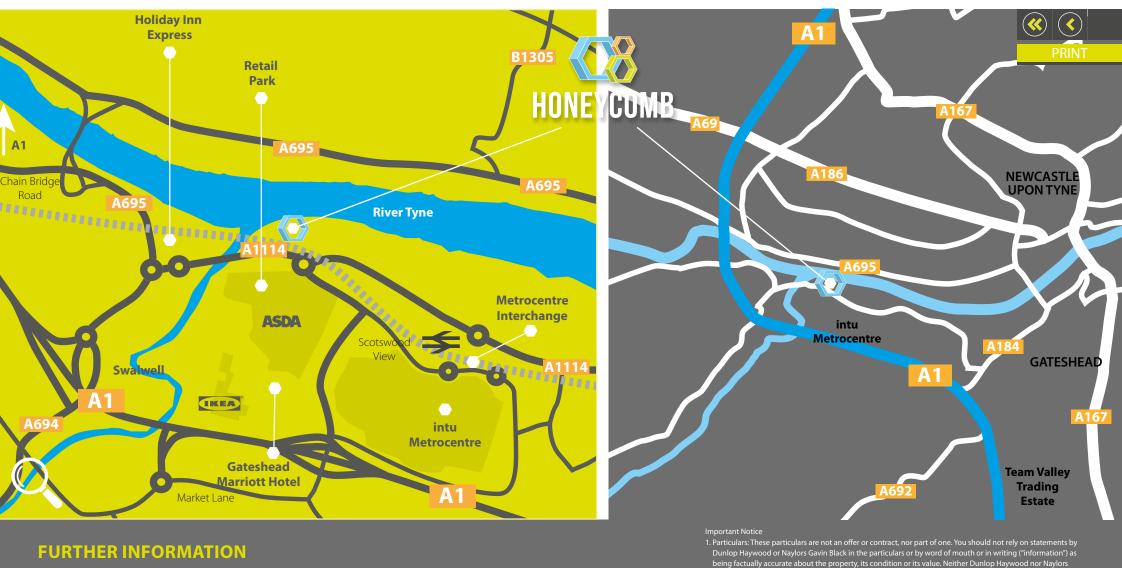

# Location

The Watermark is one of the major business locations on the South Bank of the Tyne and benefits from being within close proximity to the A1 trunk road and the Metro Interchange which provides excellent public transport links. Honeycomb is located adjacent to the INTU Metro Centre, one of the largest undercover shopping centres in Europe providing an exceptional level of local amenities. In addition the property benefits from an excellent outlook over the River Tyne.

**Metro Centre** 

**Bus & Rail Interchange** 

Metro Centre Transport Interchange provides regular bus services to Newcastle, Sunderland, Durham & Hexham as well as benefiting from being on the Newcastle/Carlisle train line with trains running every 15 mins to Newcastle Central Station.