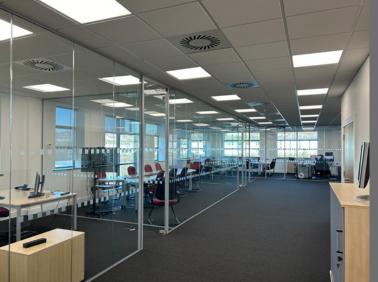

### Specification

- 000000
  - Raised floors New LED lighting Shower facilities Full height glazed Excellent natural l
  - Up to 2.75m floor to ceiling height

Two passenger lif

 $\langle \rangle$ 

 $\langle \rangle$ 