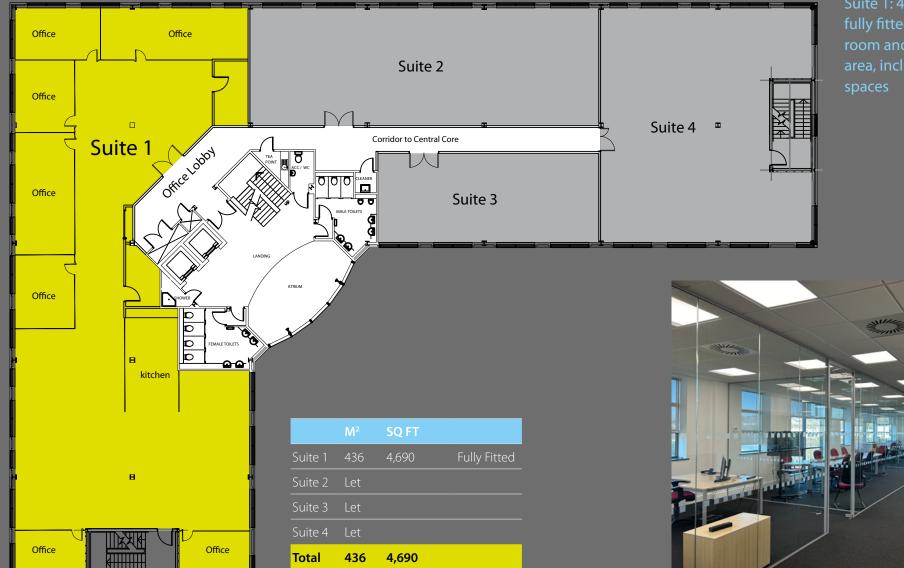

NEWLY REFURBISHED OFFICE ACCOMMODATION FIRST FLOOR SUITE 4,690 SQ FT (436 SQ M) 15 PARKING SPACES

8

**Metro Centre** 

**JCN A1** 

Western Bypass

**Metro Centre** 

# First Floor

Chris Pearson **T:** 07834 328 678

Jessica Ross **T:** 07702 528 881 E: jessica@naylorsgavinblack.co.uk DUNLOP HEYWOOD

Andrew Chandler T: 07824 171917 E: and rew.chandler@dunlopheywood.com

- Gavin Black has any authority to make any representations about the property, and accordingly any information given is entirely without responsibility on the part of the agents, seller(s) or lessor(s).
- 2. Photos etc: The photographs show only certain parts of the property as they appeared at the time they were taken. Areas, measurements and distances given are approximate only.
- necessary planning, building regulations or other consent has been obtained. A buyer or lessee must find out by inspection or in other ways that these matters have been properly dealt with and that all information is correct.