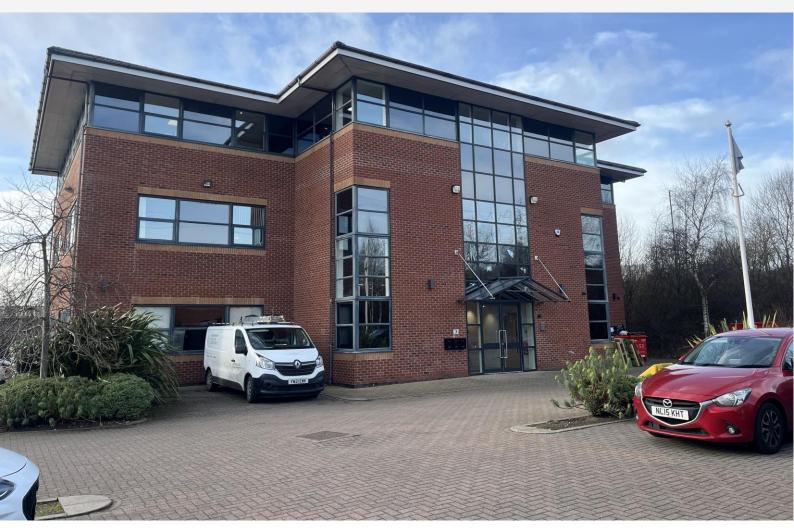

# **TO LET**

3 Hedley Court, Orion Business Park, North Shields, Tyne and Wear, NE29 7ST

# **Modern Office Accommodation**

1,309 - 4,650 Sq Ft (121.61 - 431.98 Sq M)

- Ground and First Floor Offices
- · Newly refurbished building
- 28 Car parking spaces available
- Established office location near Silverlink Retail Park
- Excellent Transport Links

# 3 Hedley Court, Orion Business Park, North Shields, Tyne and Wear, NE29 7ST

## **Description**

The property is a recently refurbished, three-storey self-contained building offering the following amenities:

- Shower facilities
- Conference/meeting room
- Kitchen facilities
- Breakout area
- Refurbished WC facilities

The ground floor features a small lobby/reception area that leads to the office amenities and a ground floor office space. The first floor includes a large open-plan office space, a small meeting room, and WC facilities. The building features LED lighting, airconditioning, IT cabling and data provisions throughout. A new lease(s) are available for the first floor and part of the ground floor.