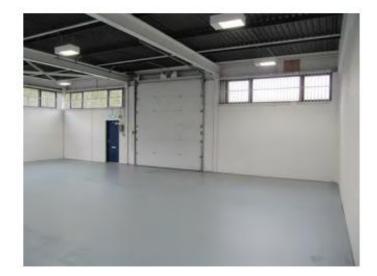

#### **Description**

The unit comprises part of a terrace of workshop units which are steel framed with cavity brickwork, glazing and cladding to the external elevations and a flat mono pitched roof with mineral felt covering. Internally the unit has concrete floors throughout and a clear height of 3.7m. There is a small annex to the rear of the workshop area containing the ladies and gents WCs together with a small cupboard containing the service entries. Externally there is a shared service road and parking to the front of the units and vehicular access is gained by way of insulated sectional electrically operated loading doors 3.25m wide X 3.65m high.

#### **Accommodation**

The property comprises the following Gross Internal Area:

| GIA  | $M^2$ | Ft <sup>2</sup> |
|------|-------|-----------------|
| 252C | 157.6 | 1,697           |