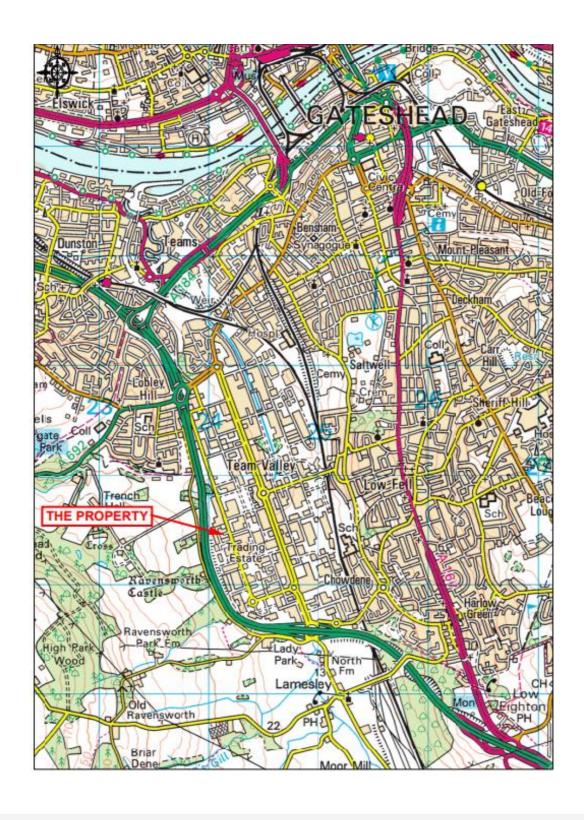

#### Location

Team Valley Trading Estate is located immediately off the A1 approximately 4 miles south of Newcastle/Gateshead. The estate is widely regarded as one of the regions premier business and trading locations and boasts an array of household name occupiers.