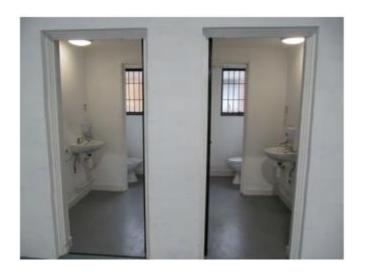

#### **Description**

The unit comprises part of a terrace of workshop units which are steel framed with cavity brickwork, glazing and cladding to the external elevations and a flat mono pitched roof with mineral felt covering. Internally the unit has concrete floors throughout and a clear height of 3.7m. There is a small annex to the rear of the workshop area containing the ladies and gents WCs together with a small cupboard containing the service entries. Externally there is a shared service road and parking to the front of the units and vehicular access is gained by way of insulated sectional electrically operated loading doors 3.25m wide X 3.65m high.