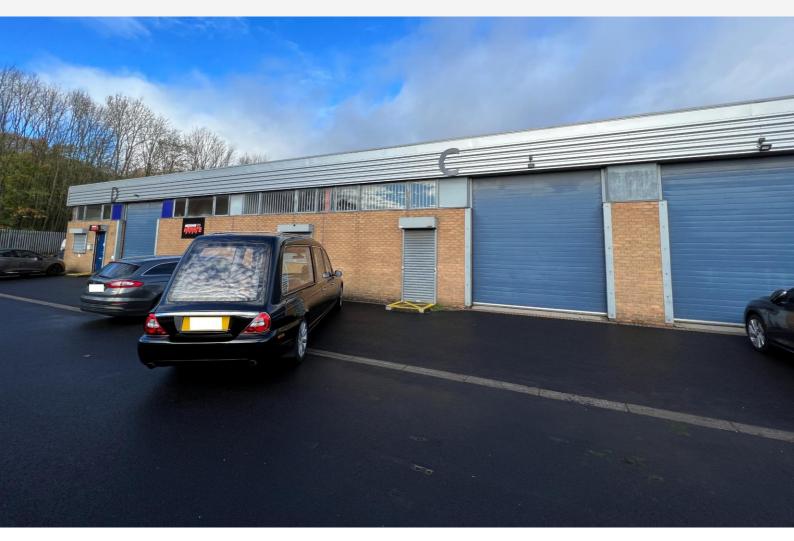

#### Location

Team Valley Trading Estate is located immediately off the A1 approximately 4 miles south of Newcastle/Gateshead. The estate is widely regarded as one of the regions premier business and trading locations and boasts an array of household name occupiers.

#### **Description**

The unit comprises part of a terrace of workshop units which are steel framed with cavity brickwork, glazing and cladding to the external elevations and a flat mono pitched roof with mineral felt covering. Internally the unit has concrete floors throughout and a clear height of 3.7m. There is a small annex to the rear of the workshop area containing the ladies and gents WCs together with a small cupboard containing the service entries. Externally there is a shared service road and parking to the front of the units and vehicular access is gained by way of insulated sectional electrically operated loading doors 3.25m wide X 3.65m high.