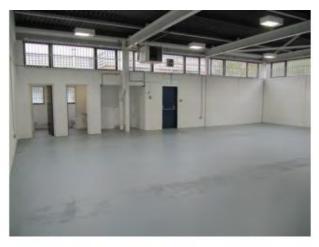

#### **Description**

The unit comprises part of a terrace of workshop units which are steel framed with cavity brickwork, glazing and cladding to the external elevations and a flat mono pitched roof with mineral felt covering. Internally the unit has concrete floors throughout and a clear height of 3.7m. There is a small annex to the rear of the workshop area containing the ladies and gents WCs together with a small cupboard containing the service entries. Externally there is a shared service road and parking to the front of the units and vehicular access is gained by way of insulated sectional electrically operated loading doors 3.25m wide X 3.65m high.

#### **Accommodation**

The property comprises the following Gross Internal Area:

| GIA  | $M^2$ | Ft <sup>2</sup> |
|------|-------|-----------------|
| 252C | 157.6 | 1,697           |