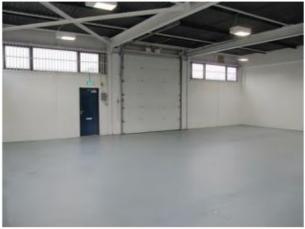

#### **Description**

The unit comprises part of a terrace of workshop units which are steel framed with cavity brickwork, glazing and cladding to the external elevations and a flat mono pitched roof with mineral felt covering. Internally the unit has concrete floors throughout and a clear height of 3.7m. There is a small annex to the rear of the workshop area containing the ladies and gents WCs together with a small cupboard containing the service entries. Externally there is a shared service road and parking to the front of the units and vehicular access is gained by way of insulated sectional electrically operated loading doors 3.25m wide X 3.65m high.

#### **Accommodation**

The property comprises the following Gross Internal Area:

| GIA  | $M^2$ | Ft <sup>2</sup> |
|------|-------|-----------------|
| 252C | 157.6 | 1,697           |