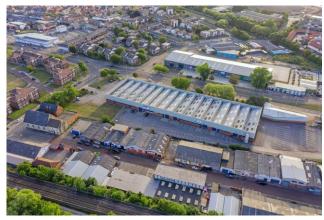

### Location

This scheme comprises 9 trade warehouse units occupying a prominent position with extensive frontage onto the A194 Dual Carriageway (Western Approach Road). Offering primary access to South Shields, linking with the A19 trunk road approximately 2.5 miles to the south east and forming a direct link to the A1(M).

## **Description**

The units are of steel framed construction under a north light style roof incorporating translucent roof panels with a minimum eaves height of 3.5m and 6.4m to the apex. The units benefit from single loading door access, WCs, lighting, and service yard / car parking area.