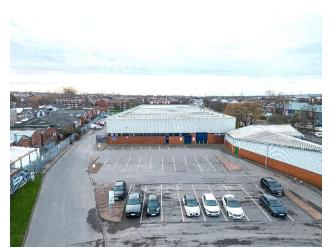

## **Description**

The units are of steel framed construction under a north light style roof incorporating translucent roof panels with a minimum eaves height of 3.5m and 6.4m to the apex. The units benefit from single loading door access, WCs, lighting, and service yard / car parking area.

#### **SPECIFICATION**

- Steel frame construction
- North light style roof incorporating translucent roof panels
- Minimum eaves height of 3.5 metres rising to 6.4 metres at the apex
- Single roller shutter door access
- WC facilities
- Generous shared yard and car parking provision.