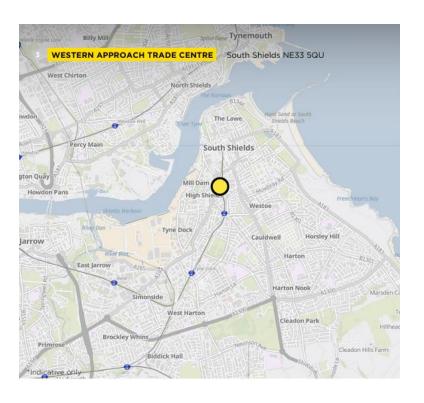

### Location

This scheme comprises 9 trade warehouse units occupying a prominent position with extensive frontage onto the A194 Dual Carriageway (Western Approach Road). Offering primary access to South Shields, linking with the A19 trunk road approximately 2.5 miles to the south east and forming a direct link to the A1(M).