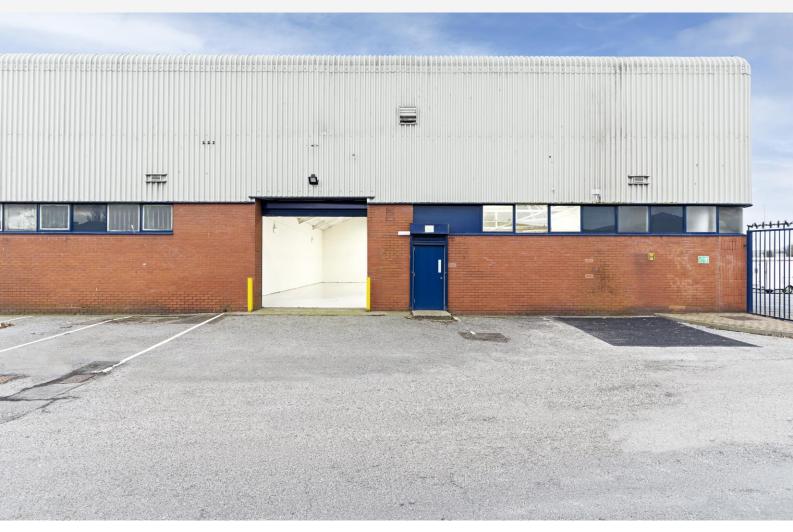

# **Last Remaining Industrial Unit**

3,004 Sq Ft (279 Sq M)

- Highly prominent trade counter premises
- Close to South Shields town centre
- In close proximity to A19 and Tyne Tunnel
- Nearby occupiers include Screwfix, Wolseley and Toolstation

## **Description**

The units are of steel framed construction under a north light style roof incorporating translucent roof panels with a minimum eaves height of 3.5m and 6.4m to the apex. The units benefit from single loading door access, WCs, lighting, and service yard / car parking area.

#### **SPECIFICATION**

- Steel frame construction
- North light style roof incorporating translucent roof panels
- Minimum eaves height of 3.5 metres rising to 6.4 metres at the apex
- Single roller shutter door access
- WC facilities
- Generous shared yard and car parking provision.