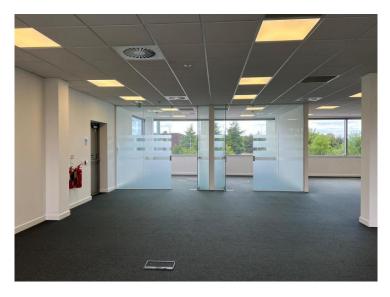

# **First Floor Office Suite**

3,283 Sq Ft (304.99 Sq M)

- Open plan first floor office
- Includes kitchen and two small meeting rooms
- Reception
- On site car parking

- Powder coated cladding with double-glazed window units
- Open plan office areas
- Raised Access Flooring
- Comfort Cooling
- Two Glazed Meeting Rooms

- Kitchen
- PIR Lighting
- Passenger Lift
- 2.7m Floor to Ceiling Height
- Male, Female & DDA WC Facilities