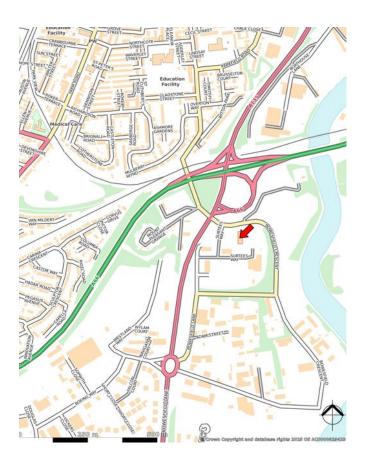

### Location

Standing in an established commercial environment, Surtees Business Park enjoys a strategic location adjacent to the A66 trunk road accessed from Bowesfield Lane.

The A66 provides a direct link to the A1(M) to the west and A19 to the East. The park is located within the Preston Farm area of Teesside and forms one of the main business locations for the Teesside conurbation, housing a number of local, national and international companies.