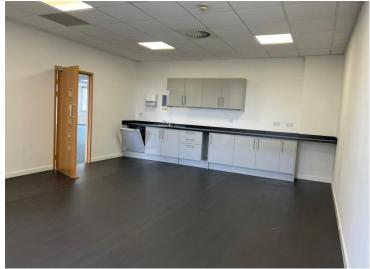

### Description

Infinity House is located on Surtees Business Park which enjoys a strategic location adjacent to the A66 trunk road accessed from Bowesfield Lane.

Infinity House benefits from the following specification as well as on on site cafe and communal areas:

- Powder coated cladding with double-glazed window units
- Open plan office areas
- Raised Access Flooring
- Comfort Cooling
- Two Glazed Meeting Rooms

- Kitchen
- PIR Lighting
- Passenger Lift
- 2.7m Floor to Ceiling Height
- Male, Female & DDA WC Facilities