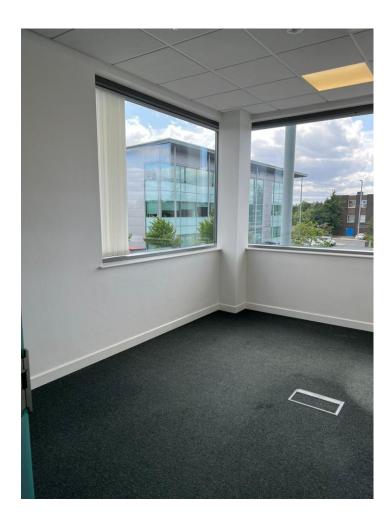

# **First Floor Office Suite**

3,283 Sq Ft (304.99 Sq M)

- Open plan first floor office
- Includes kitchen and two small meeting rooms
- Reception
- On site car parking

### Description

Infinity House is located on Surtees Business Park which enjoys a strategic location adjacent to the A66 trunk road accessed from Bowesfield Lane.

Infinity House benefits from the following specification as well as on on site cafe and communal areas:

- Powder coated cladding with double-glazed window units
- Open plan office areas
- Raised Access Flooring
- Comfort Cooling
- Two Glazed Meeting Rooms

- Kitchen
- PIR Lighting
- Passenger Lift
- 2.7m Floor to Ceiling Height
- Male, Female & DDA WC Facilities